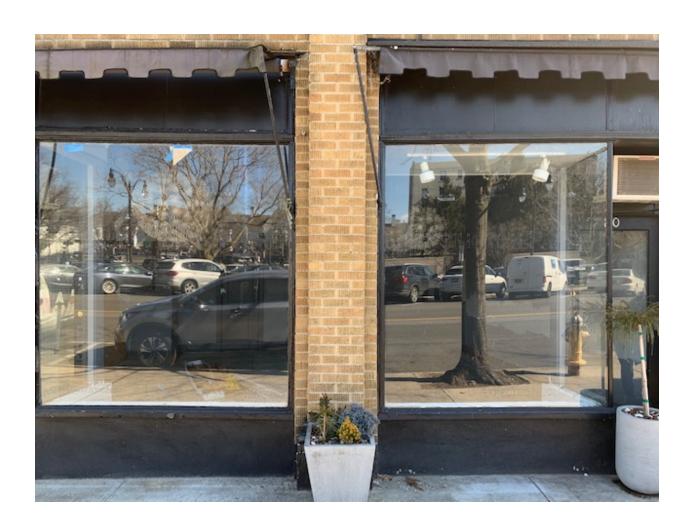

## **Application for Sign Permit**

| Sign Location Information:                                                                                                                                  |                                      |                                             |                      |                                        |
|-------------------------------------------------------------------------------------------------------------------------------------------------------------|--------------------------------------|---------------------------------------------|----------------------|----------------------------------------|
| Building No. & Street Name:90 Kraft Ave, Bronxv                                                                                                             |                                      |                                             |                      |                                        |
| Store Owner's Name: Artina Sinanaj                                                                                                                          |                                      |                                             |                      |                                        |
| Building Owner: First Name Liz                                                                                                                              |                                      | Last NameWolff                              |                      | Middle Initial                         |
| Mailing Address1530 Broadway                                                                                                                                |                                      |                                             |                      |                                        |
| City New York St                                                                                                                                            | ate NY                               |                                             | Zip100               | 36 _                                   |
| elephone: Office ( <u>212</u> ) <u>764-7957</u>                                                                                                             |                                      | Cell/Office (                               |                      |                                        |
| The undersigned requests that a permit be issued to photos and plans accompanying this application. Su Building Sign Ordinance and other applicable ordinar | uch work shall conces of the Village | nform with all applical<br>e of Bronxville. | ble provisions of th | y described in the<br>e Building Code, |
| Signature of Owner: Artina Sinanaj                                                                                                                          |                                      | <sub>Date:</sub> 4/23/2021                  |                      |                                        |
| Sign Information: (For multiple sign                                                                                                                        |                                      |                                             |                      |                                        |
| Sign Location: LEFT WINDOW OF STORE FF                                                                                                                      |                                      |                                             |                      |                                        |
|                                                                                                                                                             | 3'-6"                                | Letter Heigh                                | ht:                  |                                        |
| Sign Material: VINYL LOGO                                                                                                                                   |                                      | Material Thickness: 3 MIL                   |                      |                                        |
| Text of Sign: CRAFT BARBERS EST. 2021                                                                                                                       |                                      |                                             |                      |                                        |
| Text of Sign.                                                                                                                                               |                                      |                                             |                      |                                        |
| Additional Sign Information:                                                                                                                                |                                      |                                             |                      |                                        |
| Sign Location:                                                                                                                                              |                                      |                                             |                      |                                        |
| Size of Sign: Width: Height:                                                                                                                                |                                      | Letter Height:                              |                      |                                        |
| Sign Material:                                                                                                                                              |                                      | Material Thickness:                         |                      |                                        |
| Text of Sign:                                                                                                                                               |                                      |                                             |                      |                                        |
|                                                                                                                                                             |                                      |                                             |                      |                                        |
|                                                                                                                                                             |                                      |                                             |                      |                                        |
| Sign Contractor Information:                                                                                                                                | ···                                  |                                             |                      |                                        |
| Company Name: N/A - STICKER TO BE PU                                                                                                                        | RCHASED ONL                          | _INE                                        |                      |                                        |
| First Name                                                                                                                                                  | Last Name                            |                                             |                      | Middle Initial                         |
| Mailing Address                                                                                                                                             |                                      |                                             |                      |                                        |
| City State                                                                                                                                                  | Zip                                  | Telephone No                                | .: ()                |                                        |
| Email Address:                                                                                                                                              |                                      |                                             |                      |                                        |
|                                                                                                                                                             |                                      |                                             |                      |                                        |
| Date Received Application No. Section Block                                                                                                                 | Office Use On<br>Lot                 | Permit #                                    | Fee Paid             | Date Approved                          |
| 2.00.1.100.1.00                                                                                                                                             |                                      |                                             | . 55 . 4.4           | 24.67.67.64                            |