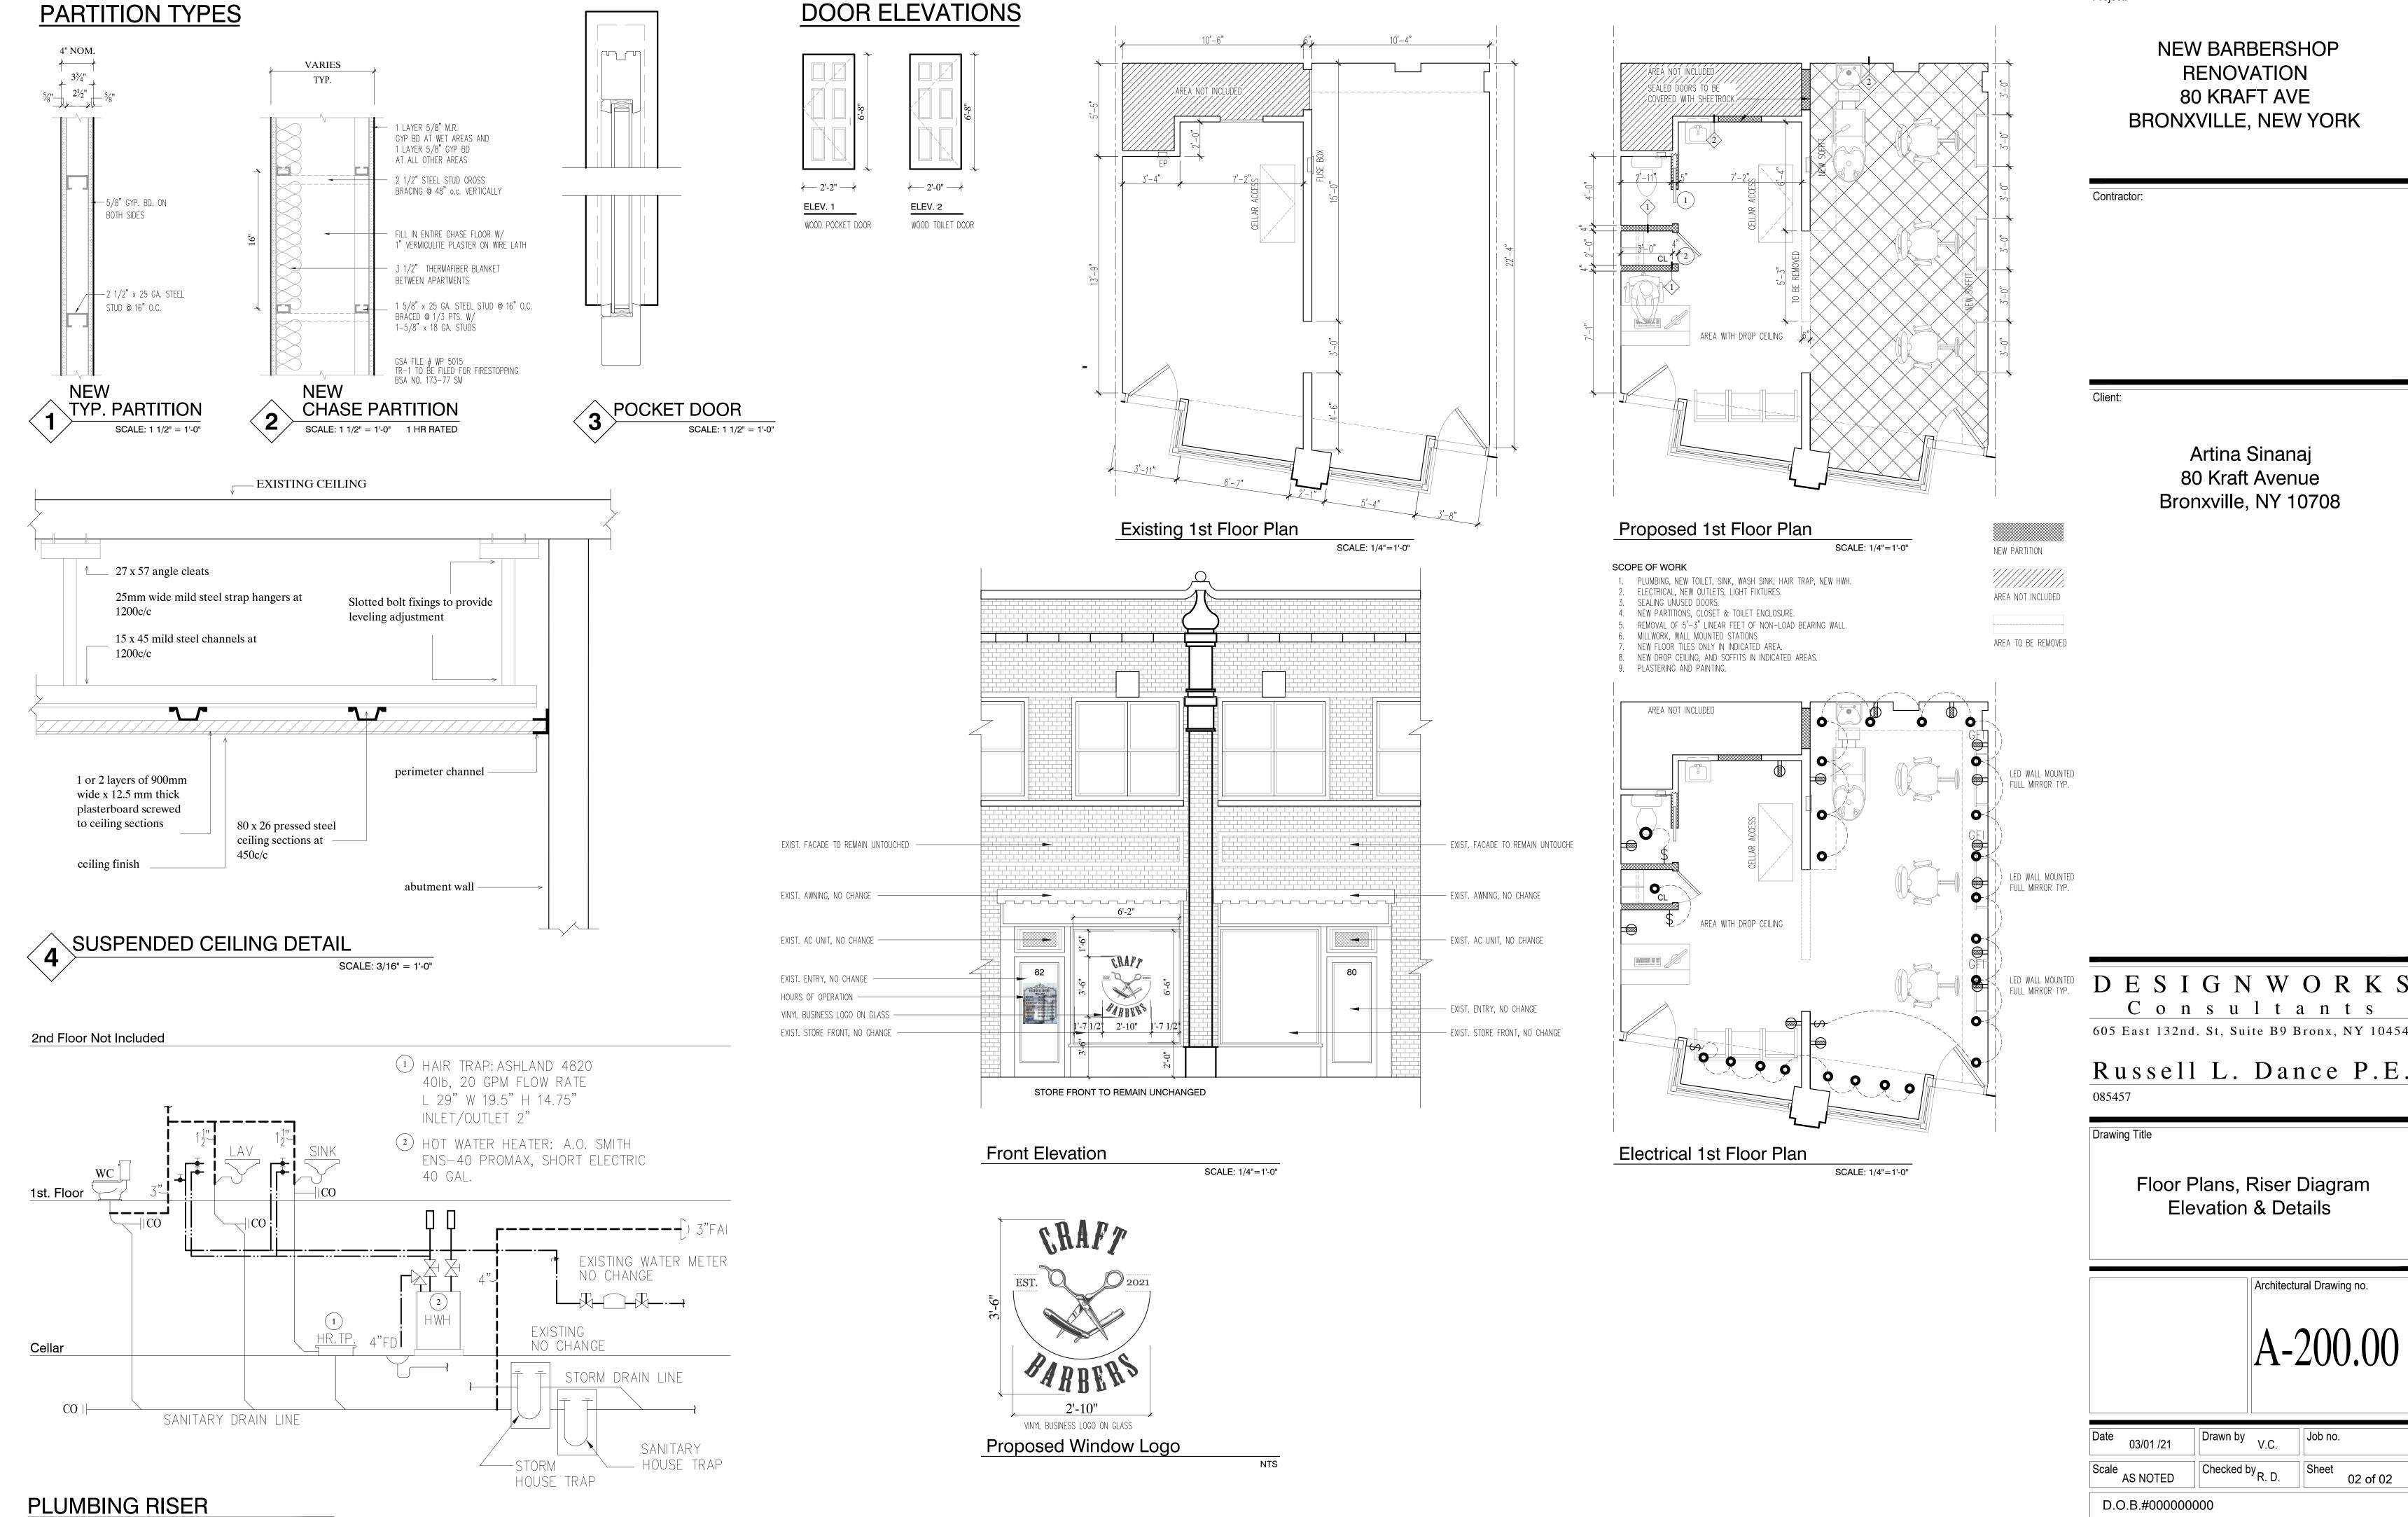

|                                      |                                             |                      |                                        |
| Date Received Application No. Section Block                                                                                                                 | Office Use On<br>Lot                 | Permit #                                    | Fee Paid             | Date Approved                          |
| 2.00.1.100.1.00                                                                                                                                             |                                      |                                             | . 55 . 4.4           | 24.67.67.64                            |



Project:

Russell L. Dance P.E.

A-200.00

D.O.B.#000000000