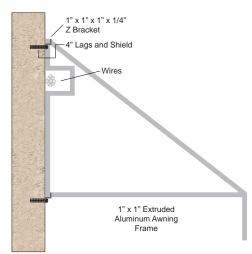

## **Awning - Stationary**

Fabricate stationary shed awning fabricated from 1" x 1" extruded aluminum and covered with Black Firesist Fabric.

Note: Black Painted frames

42" high x 42" out x 100" with notch for wiring.