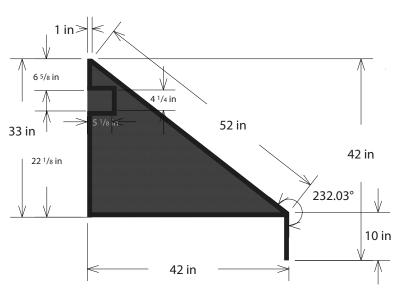

## **Awning - Stationary**

Fabricate stationary shed awning fabricated from 1" x 1" extruded aluminum and covered with Black Firesist Fabric.

Note: Black Painted frames

42" high x 42" out x 100" with notch for wiring.