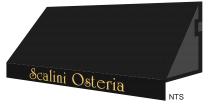

## **Awning - Stationary**

Fabricate stationary shed awning fabricated from 1" x 1" extruded aluminum and covered with Black Firesist Fabric.

Note: Black Painted frames

42" high x 42" out x 100" with notch for wiring.

Black Fabric with gold metallic lettering on truss

San Signs & Awnings 925 Saw Mill River Rd. Yonkers, NY 10710

SAN SIGNS

SSA

AND AWNINGS

www.sansigns.com | info@sansigns.com Ph: 914.375.6674 | Fax: 914.375.6689 Customer Information