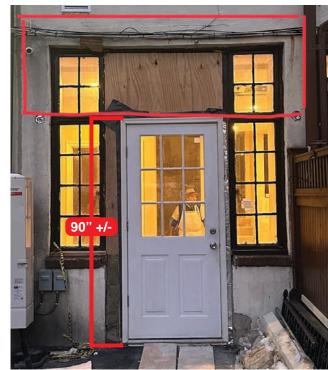

Job Name: 3261 - Scalini New Entry Awning

Exterior Wall

Location: 65 Pondfield Rd
Bronxville, NY 10708
United States of America

Date: 3/11/2024

Project Manager: Isabel Miguel Designer: Eddy S Material: Firesist Black Fabric

Job Description

Qty: 1

Size: 100" w X 42" D x 42" H Color/Copy: Gold Metallic Paint

Lamination: N/A Install: By SSA Fonts:

Customer Approval

Customer Signature

The artwork provided is the exclusive property of San Signs. It is protected yall copyright laws. This artwork can not be used or reproduced without our