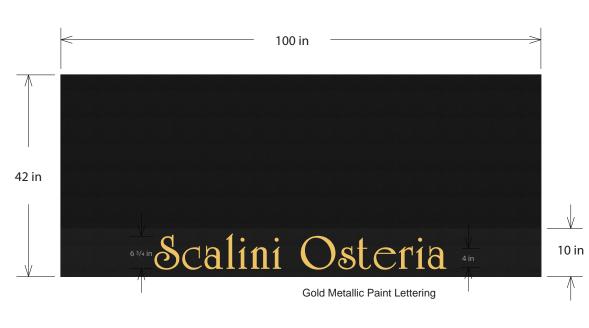

## **Awning - Stationary**

Fabricate stationary shed awning fabricated from 1" x 1" extruded aluminum and covered with Black Firesist Fabric.

Note: Black Painted frames

42" high x 42" out x 100" with notch for wiring.

Black Fabric with gold metallic lettering on truss

San Signs & Awnings 925 Saw Mill River Rd. Yonkers, NY 10710

SAN SIGNS

SSA

AND AWNINGS

www.sansigns.com | info@sansigns.com Ph: 914.375.6674 | Fax: 914.375.6689 Customer Information

Job Description

Qty: 1

Size: 100" w X 42" D x 42" H Color/Copy: Gold Metallic Paint

Lamination: N/A Install: By SSA Fonts:

Customer Approval

Customer Signature

The artwork provided is the exclusive property of San Signs. It is protected yall copyright laws. This artwork can not be used or reproduced without our