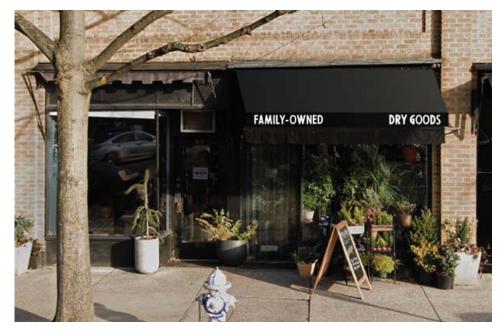

#### **EXTERIOR SHED STYLE AWNING**

SHED STYLE AWNING w/ CLOSED SIDES, NON-PAINTED FRAME, COVERED IN BLACK SUNBRELLA FABRIC w/ PAINTED WHITE COPY

FRONT VIEW

SIDE VIEW

**INSTALLATION RENDERING** NOT TO SCALE

### Job Description

Material: Sunbrella Fabric / Aluminum Qty: 1

Size: see above

Color/Copy: Black w/ White copy

Lamination: N/A Install: By SSA