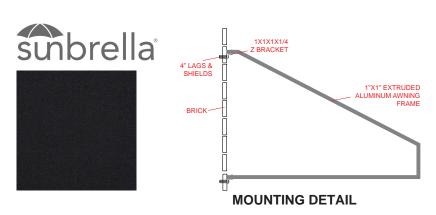

#### **EXTERIOR SHED STYLE AWNING**

SHED STYLE AWNING w/ CLOSED SIDES, NON-PAINTED FRAME, COVERED IN BLACK SUNBRELLA FABRIC w/ PAINTED WHITE COPY

FRONT VIEW

SIDE VIEW

**INSTALLATION RENDERING** NOT TO SCALE

### Job Description

Material: Sunbrella Fabric / Aluminum Qty: 1

Size: see above

Color/Copy: Black w/ White copy

Lamination: N/A Install: By SSA