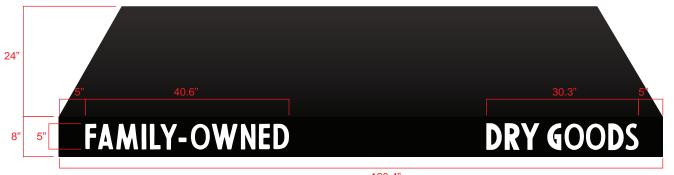

#### **EXTERIOR SHED STYLE AWNING**

SHED STYLE AWNING w/ CLOSED SIDES, NON-PAINTED FRAME, COVERED IN BLACK SUNBRELLA FABRIC w/ PAINTED WHITE COPY

FRONT VIEW

SIDE VIEW

**INSTALLATION RENDERING** NOT TO SCALE

### Job Description

Material: Sunbrella Fabric / Aluminum Qty: 1

Size: see above

Color/Copy: Black w/ White copy

Lamination: N/A Install: By SSA