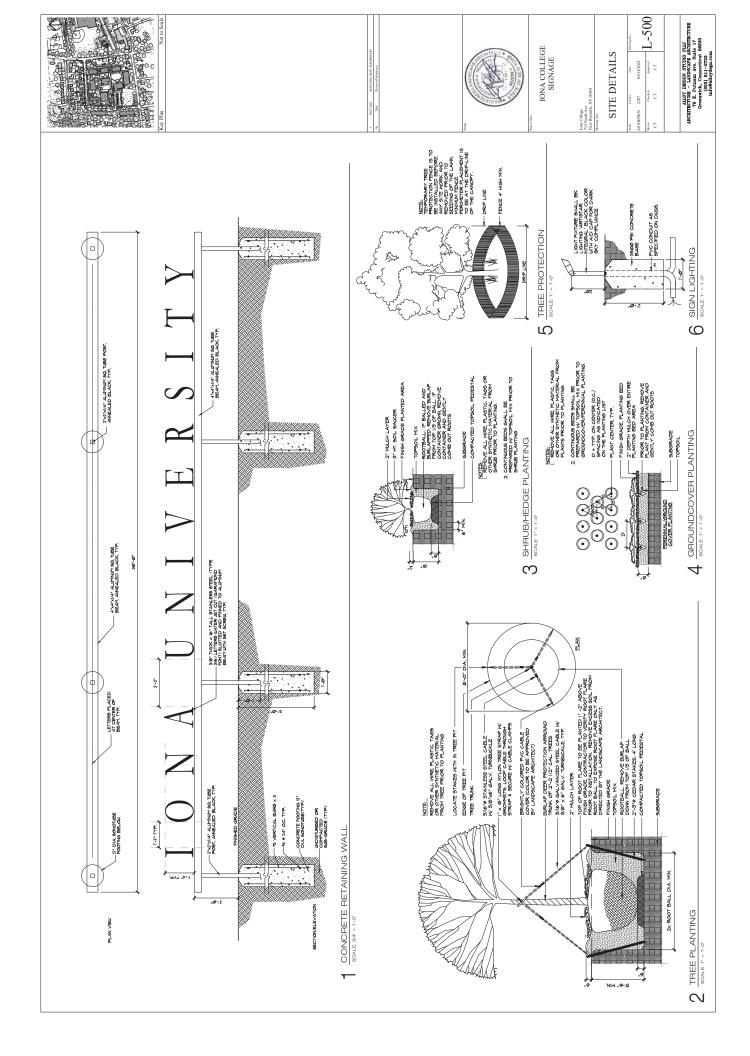

The Applicant also now proposes the Ground Sign, to be located in front of Feth Hall along the White Plains Road street façade. The Ground Side has been attractively designed and incorporates landscaping, including a combination of perennials flowers, trees and shrubbery. All existing trees will be maintained and protected during construction. As shown in more detail in the enclosed plans, the Ground Sign will be constructed with 3/8-inch thick, 16-inch letters made from stainless steel and attached to a 30-foot aluminum beam. The "Iona University" letters will be spaced approximately 14-inches apart with 26-inches between the words. The total dimensions of the Ground Sign is 3-feet 4-inches high by 30-feet long. The Ground Sign will be lit with four (4) dark sky compliant low voltage lights.

4. A set of drawings of the Ground Sign consisting of the following sheets:

| Drawing<br>Number | Title                       | Prepared By                            | Dated or Last<br>Revised<br>6/14/2022 |  |
|-------------------|-----------------------------|----------------------------------------|---------------------------------------|--|
| L-T               | Title Sheet                 | Alloy Design Studio,<br>PLLC ("Alloy") |                                       |  |
| L-050             | Contact Sheet               | Alloy                                  | 6/14/2022                             |  |
| L-100             | Removals Plan               | Alloy                                  | 6/14/2022                             |  |
| L-200             | Materials and Planting Plan | Alloy                                  | 6/14/2022                             |  |
| L-500             | Site Details                | Alloy                                  | 6/14/2022                             |  |