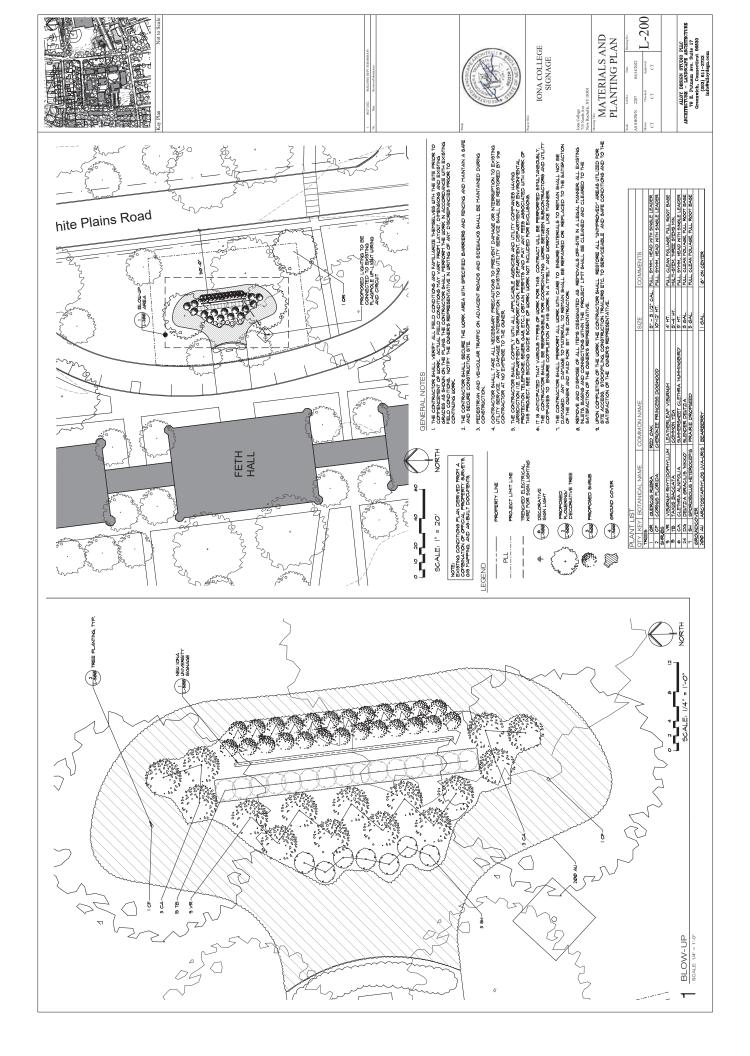

The Applicant also now proposes the Ground Sign, to be located in front of Feth Hall along the White Plains Road street façade. The Ground Side has been attractively designed and incorporates landscaping, including a combination of perennials flowers, trees and shrubbery. All existing trees will be maintained and protected during construction. As shown in more detail in the enclosed plans, the Ground Sign will be constructed with 3/8-inch thick, 16-inch letters made from stainless steel and attached to a 30-foot aluminum beam. The "Iona University" letters will be spaced approximately 14-inches apart with 26-inches between the words. The total dimensions of the Ground Sign is 3-feet 4-inches high by 30-feet long. The Ground Sign will be lit with four (4) dark sky compliant low voltage lights.

4. A set of drawings of the Ground Sign consisting of the following sheets:

| Drawing<br>Number | Title                       | Prepared By                            | Dated or Last<br>Revised<br>6/14/2022 |  |
|-------------------|-----------------------------|----------------------------------------|---------------------------------------|--|
| L-T               | Title Sheet                 | Alloy Design Studio,<br>PLLC ("Alloy") |                                       |  |
| L-050             | Contact Sheet               | Alloy                                  | 6/14/2022                             |  |
| L-100             | Removals Plan               | Alloy                                  | 6/14/2022                             |  |
| L-200             | Materials and Planting Plan | Alloy                                  | 6/14/2022                             |  |
| L-500             | Site Details                | Alloy                                  | 6/14/2022                             |  |