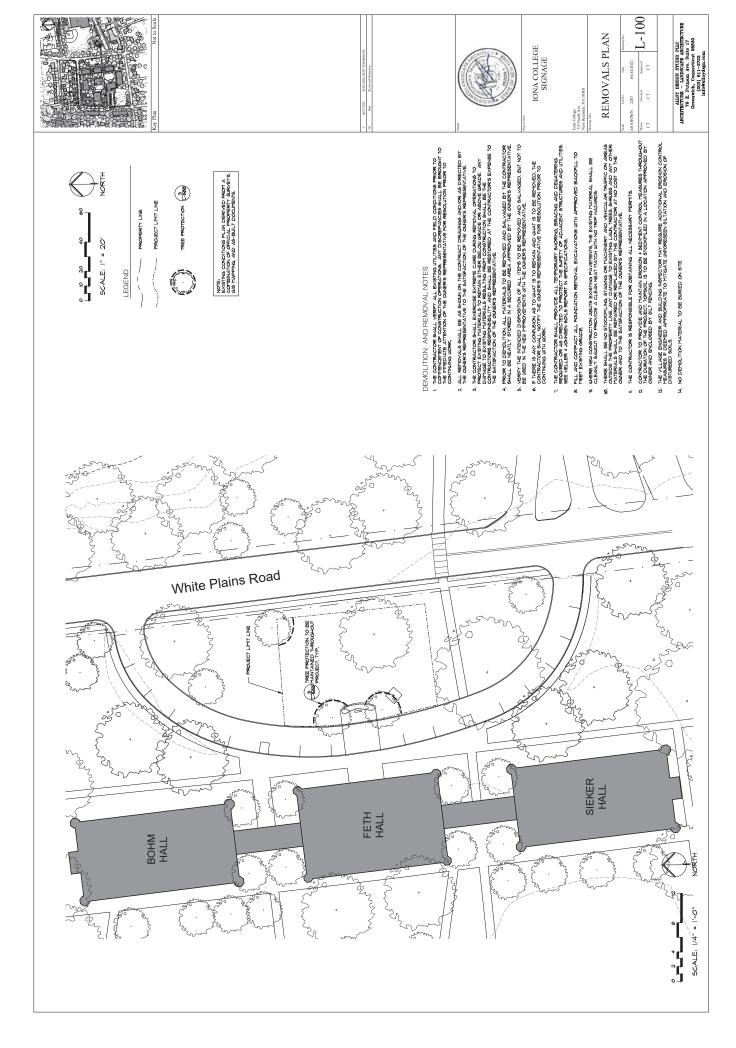

The Applicant also now proposes the Ground Sign, to be located in front of Feth Hall along the White Plains Road street façade. The Ground Side has been attractively designed and incorporates landscaping, including a combination of perennials flowers, trees and shrubbery. All existing trees will be maintained and protected during construction. As shown in more detail in the enclosed plans, the Ground Sign will be constructed with 3/8-inch thick, 16-inch letters made from stainless steel and attached to a 30-foot aluminum beam. The "Iona University" letters will be spaced approximately 14-inches apart with 26-inches between the words. The total dimensions of the Ground Sign is 3-feet 4-inches high by 30-feet long. The Ground Sign will be lit with four (4) dark sky compliant low voltage lights.

4. A set of drawings of the Ground Sign consisting of the following sheets:

| Drawing<br>Number | Title                       | Prepared By                            | Dated or Last<br>Revised<br>6/14/2022 |  |
|-------------------|-----------------------------|----------------------------------------|---------------------------------------|--|
| L-T               | Title Sheet                 | Alloy Design Studio,<br>PLLC ("Alloy") |                                       |  |
| L-050             | Contact Sheet               | Alloy                                  | 6/14/2022                             |  |
| L-100             | Removals Plan               | Alloy                                  | 6/14/2022                             |  |
| L-200             | Materials and Planting Plan | Alloy                                  | 6/14/2022                             |  |
| L-500             | Site Details                | Alloy                                  | 6/14/2022                             |  |