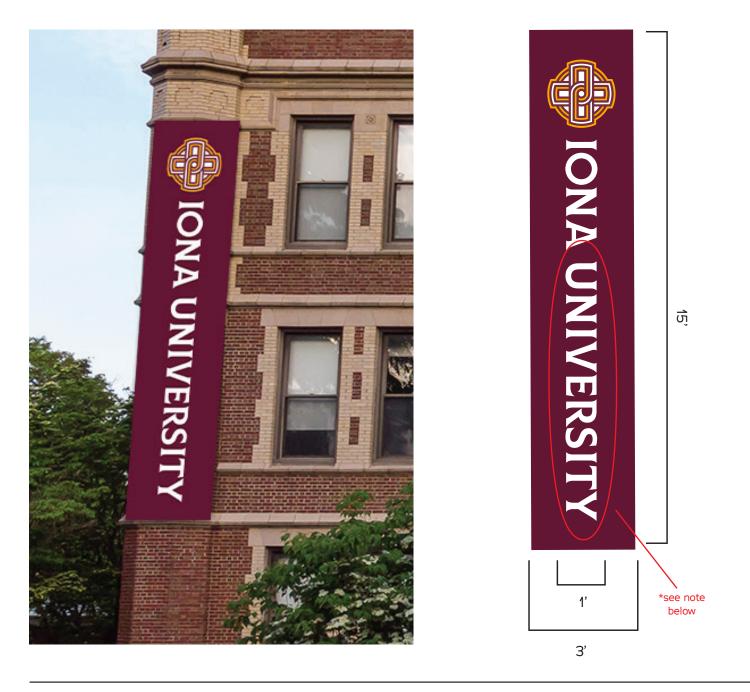

As you may remember, on March 2, 2022, the Design Review Committee recommended approval of the Feth Hall Banners and the Stein Hall Banner to the Planning Board. Since that time, the Applicant has made a minor modification to the Feth Hall Banners and the Stein Hall Banner to change the name from "Iona College" to "Iona University". The dimensions and colors of the banners remain as previously approved by the Design Review Committee and no other modifications are proposed. Renderings of the proposed Stein Hall Banner and the Feth Hall Banners are enclosed with this application.

The Applicant also now proposes the Ground Sign, to be located in front of Feth Hall along the White Plains Road street façade. The Ground Side has been attractively designed and incorporates landscaping, including a combination of perennials flowers, trees and shrubbery. All existing trees will be maintained and protected during construction. As shown in more detail in the enclosed plans, the Ground Sign will be constructed with 3/8-inch thick, 16-inch letters made from stainless steel and attached to a 30-foot aluminum beam. The "Iona University" letters will be spaced approximately 14-inches apart with 26-inches between the words. The total dimensions of the Ground Sign is 3-feet 4-inches high by 30-feet long. The Ground Sign will be lit with four (4) dark sky compliant low voltage lights.

# HANGING BANNER

Custom double sided screen-printed image on marine acrylic fabric. Dimensions: 3'  $\times$  15' (est. 1.55 mm thick)

4 spot color(s) printed on Burgundy marine acrylic [pantone 505 C, pantone 130 C]

Fabrication to include 3.5" pole sleeve top and bottom and #2 grommets at pole sleeve hems.

Font: Colus

\*Changing from College to University