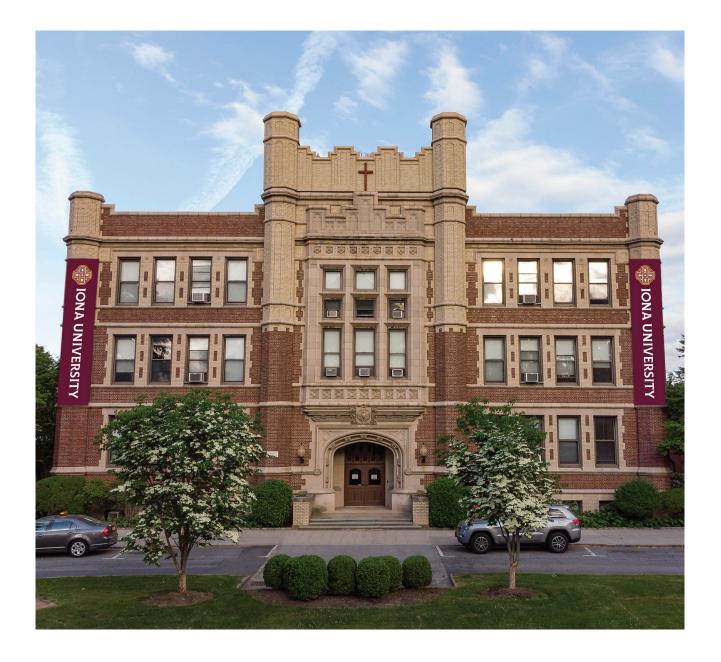

### **The Current Application**

To facilitate the transition from Concordia College to Iona, the Applicant is seeking to install several signs on the Property, including: (i) two (2) banners to the front street façade of the Feth Administration Hall (the "Feth Hall Banners"); (ii) to replace an existing banner on the Stein Hall-Conservatory (the "Stein Hall Banner"); and (iii) ground/lawn letters and landscaping in front of the Feth Administration Hall (the "Ground Sign"). All proposed signage is consistent with the Iona University branding and the existing signage at Iona's New Rochelle campus.

As you may remember, on March 2, 2022, the Design Review Committee recommended approval of the Feth Hall Banners and the Stein Hall Banner to the Planning Board. Since that time, the Applicant has made a minor modification to the Feth Hall Banners and the Stein Hall Banner to change the name from "Iona College" to "Iona University". The dimensions and colors of the banners remain as previously approved by the Design Review Committee and no other modifications are proposed. Renderings of the proposed Stein Hall Banner and the Feth Hall Banners are enclosed with this application.

# HANGING BANNER: AFTER