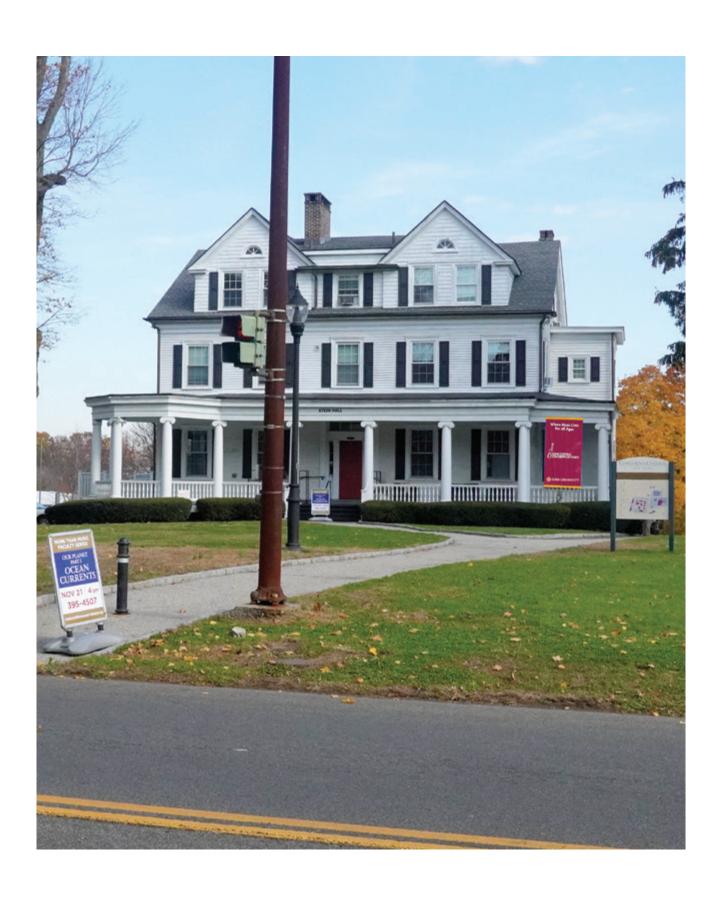

|                                   |                                         |            |                                                                       |                  |                                                        |                                                   |     |  |

### **CONSERVATORY BANNER**





Custom double sided screen-printed image on marine acrylic fabric.

Dimensions: 4' x 8' (est. 1.55 mm thick)

4 spot color(s) printed on Burgundy marine acrylic [pantone 505 C, pantone 130 C]

Fabrication to include 3.5" pole sleeve top and bottom and #2 grommets at pole sleeve hems.

Font: Colus and Adriana

\*Changing from College to University

## **CONSERVATORY BANNER: BEFORE**



## **CONSERVATORY BANNER: AFTER**