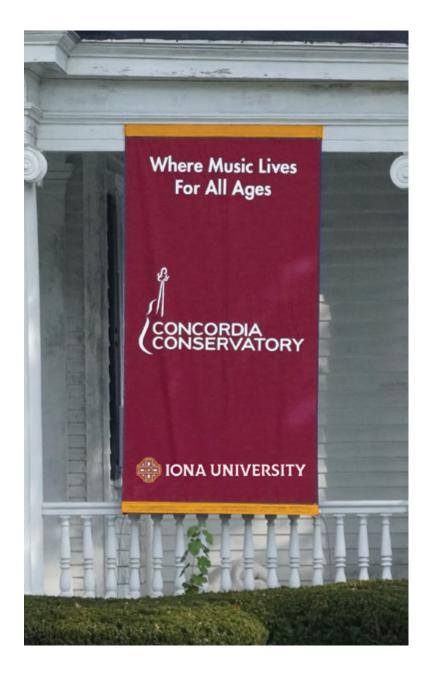

### **CONSERVATORY BANNER**

Custom double sided screen-printed image on marine acrylic fabric.

Dimensions: 4' x 8' (est. 1.55 mm thick)

4 spot color(s) printed on Burgundy marine acrylic [pantone 505 C, pantone 130 C]

Fabrication to include 3.5" pole sleeve top and bottom and #2 grommets at pole sleeve hems.

Font: Colus and Adriana

\*Changing from College to University

## **CONSERVATORY BANNER: AFTER**