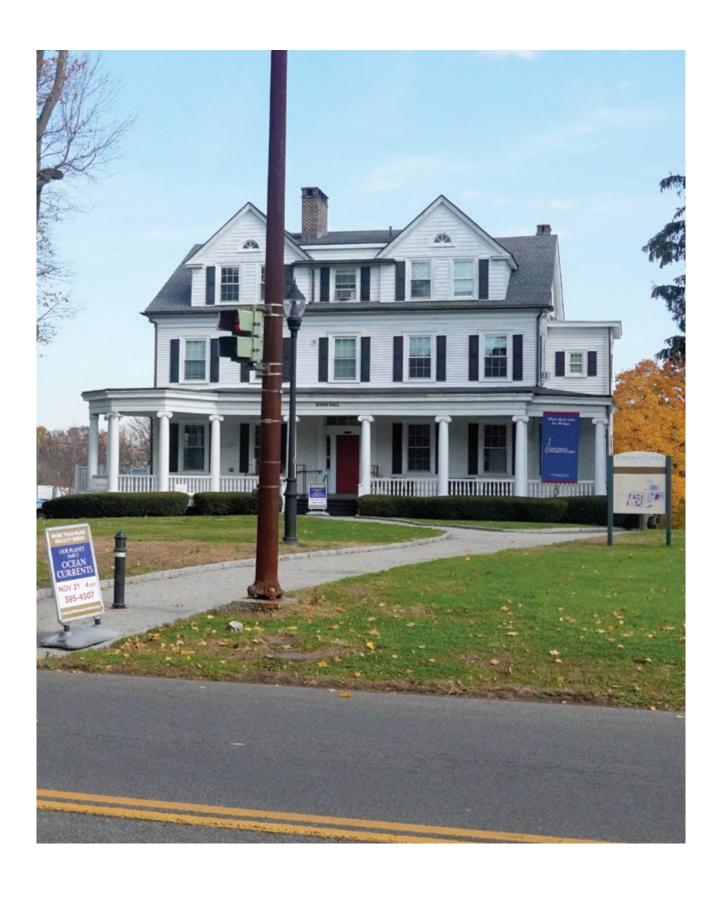

|     |  |
|                                             |                                   |                                         |            |                                                                       |                  |                                                        |                                                   |     |  |

### **CONSERVATORY BANNER**





Custom double sided screen-printed image on marine acrylic fabric.

Dimensions: 4' x 8' (est. 1.55 mm thick)

4 spot color(s) printed on Burgundy marine acrylic [pantone 505 C, pantone 130 C]

Fabrication to include 3.5" pole sleeve top and bottom and #2 grommets at pole sleeve hems.

Font: Colus and Adriana

\*Changing from College to University

## **CONSERVATORY BANNER: BEFORE**



## **CONSERVATORY BANNER: AFTER**