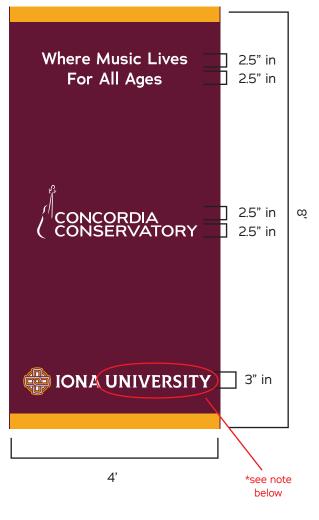

### **CONSERVATORY BANNER**

Custom double sided screen-printed image on marine acrylic fabric.

Dimensions: 4' x 8' (est. 1.55 mm thick)

4 spot color(s) printed on Burgundy marine acrylic [pantone 505 C, pantone 130 C]

Fabrication to include 3.5" pole sleeve top and bottom and #2 grommets at pole sleeve hems.

Font: Colus and Adriana

\*Changing from College to University