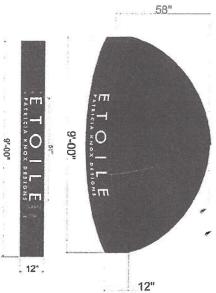

## Att. Ms Patricia Knox

Re: 3 New complete recover for an exsiting frame ( DOMES ) Type For 5 Pondfield Road Bronxville, NY 10708

Business Name: ETOILE PATRICIA KNOX DESIGNS

Customer: PATRICIA KNOX Cell: 646-262-3461

Location: 5 Pondfield Road Bronxville Road

Covering: Black Sunbrella Fabric

Colors: White (Graphics) As Shown Unless Otherwise Chosen And As So Stated

Emall: patricia@patriciaknoxdesigns.com