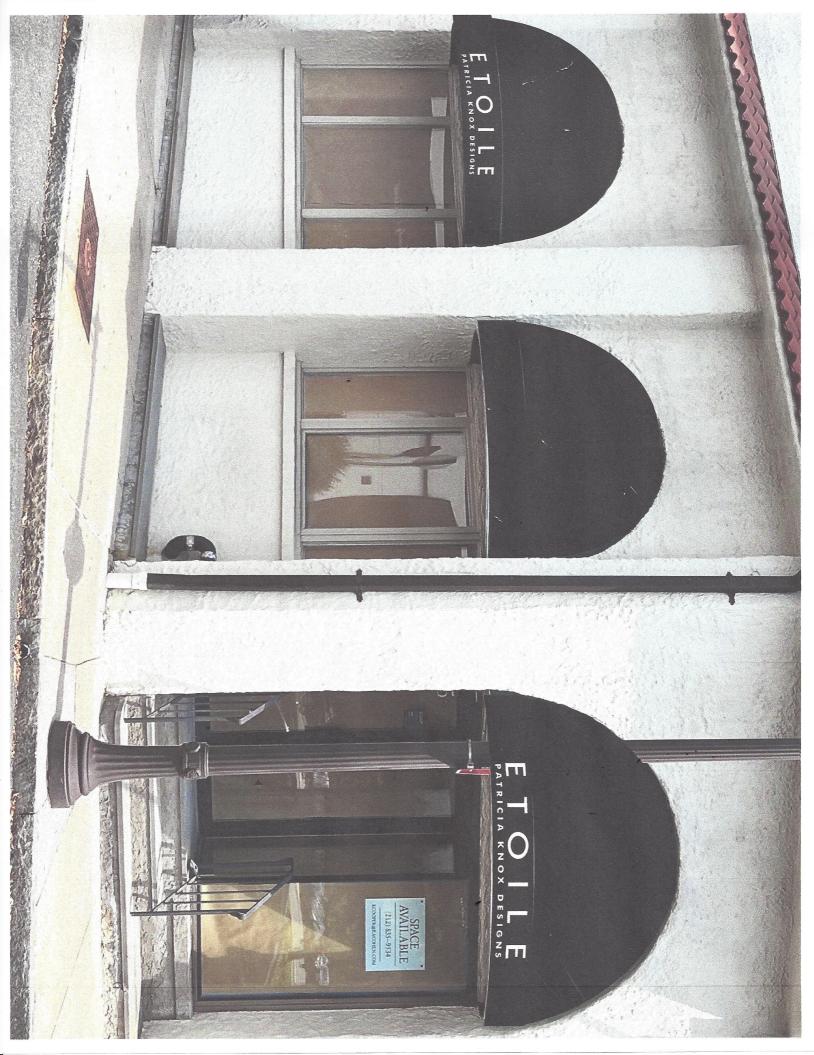

### **MEMORANDUM**

DATE: August 24, 2022

TO: Design Review Committee

FROM: Paul Taft, Building Inspector

RE: Sign/Awning Permit Application: AWN 003-22

Project Location: 5 Pondfield Rd

Store name: Etoile Patricia Knox Designs

## Att. Ms Patricia Knox

Re: 3 New complete recover for an exsiting frame ( DOMES ) Type For 5 Pondfield Road Bronxville, NY 10708

Business Name: ETOILE PATRICIA KNOX DESIGNS

Customer: PATRICIA KNOX Cell: 646-262-3461

Location: 5 Pondfield Road Bronxville Road

Covering: Black Sunbrella Fabric

Colors: White (Graphics) As Shown Unless Otherwise Chosen And As So Stated

Emall: patricia@patriciaknoxdesigns.com