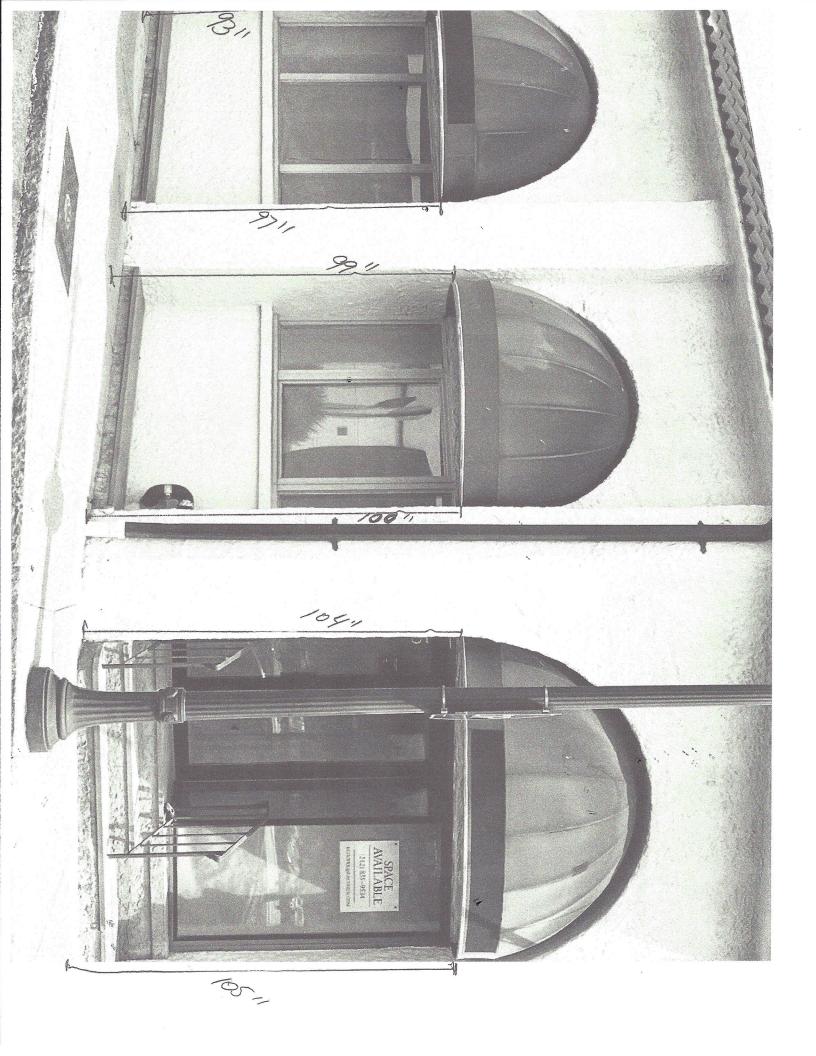

### **MEMORANDUM**

DATE: August 24, 2022

TO: Design Review Committee

FROM: Paul Taft, Building Inspector

RE: Sign/Awning Permit Application: AWN 003-22

Project Location: 5 Pondfield Rd

Store name: Etoile Patricia Knox Designs

## Att. Ms Patricia Knox

Re: 3 New complete recover for an exsiting frame ( DOMES ) Type For 5 Pondfield Road Bronxville, NY 10708

Business Name: ETOILE PATRICIA KNOX DESIGNS

Customer: PATRICIA KNOX Cell: 646-262-3461

Location: 5 Pondfield Road Bronxville Road

Covering: Black Sunbrella Fabric

Colors: White (Graphics) As Shown Unless Otherwise Chosen And As So Stated

Emall: patricia@patriciaknoxdesigns.com