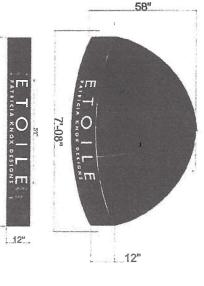

## Att. Ms Patricia Knox

Re: 3 New complete recover for an exsiting frame ( DOMES ) Type For 5 Pondfield Road Bronxville, NY 10708

Business Name: ETOILE PATRICIA KNOX DESIGNS

Customer: PATRICIA KNOX Cell: 646-262-3461

Location: 5 Pondfield Road Bronxville Road

Covering: Black Sunbrella Fabric

Colors: White (Graphics) As Shown Unless Otherwise Chosen And As So Stated

Emall: patricia@patriciaknoxdesigns.com