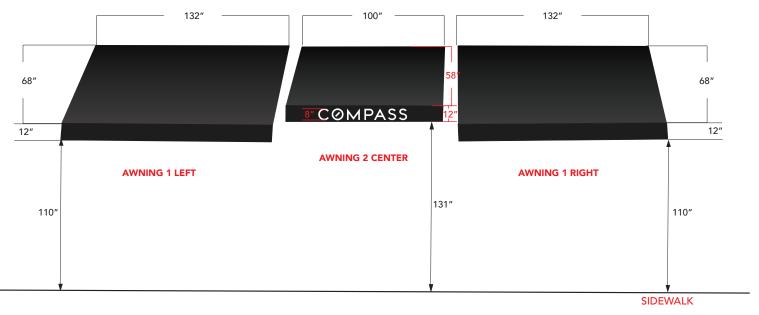

#### **Awning 1 LEFT & RIGHT SIDE**

11'w x 68" projection x 12" Valance Recover existing Awning with Black Sunbrella No Copy

#### **Awning 2 CENTER**

100"w x 58" projection x 12" Valance Recover existing Awning with Black Sunbrella White Painted Copy

(Qty: 1 set)