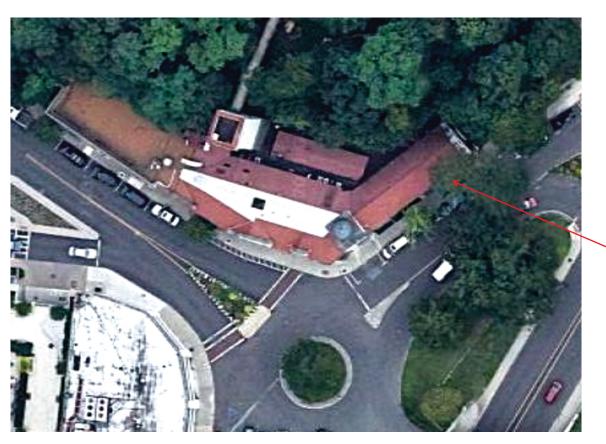

ldg. 2 • Paterson, NJ 07503
Tel: 973-278-3603 • Fax: 973 278-5798

Client: Compass

Project: Awnings

Site: 27 Ponderfield Road Broknxville NY 10708

Contact:

Phone:

Cell:

Fax:

Date: 10-01-21

Rev #:09-16-21

File Name:

Sales: C.Dotday

PM:

Designer: V.Cantillo/Flynn

Job #: 711789

All Manhattan Signs drawings shall act as the control document. Manhattan Signs reserves the right to revise pricing based on any revisions to the original specification. Manhattan Signs does not accept "Approved as noted".

The layout / design are herein reserved to Manhattan Signs and may not be used without its written permission. The original artwork is protected under Federal Copyright Laws. Make no reproductions.

Approved (Sign Here)

Name: \_\_\_\_\_

Date: \_\_\_

Page 1

#### **LOCATION PLAN**



AWNINGS AND GLASS GRAPHICS



#### manhattansigns

130 Beckwith Ave. Bldg. 2 • Paterson, NJ 07503 Tel: 973-278-3603 • Fax: 973 278-5798 www.manhattansignsco.com

| Client:<br>Compass                                   |
|------------------------------------------------------|
| Project:<br>Awnings                                  |
| Site:<br>27 Ponderfield Road<br>Broknxville NY 10708 |
| Contact:                                             |
| Phone:                                               |
| Cell:                                                |
| Fax:                                                 |
| Date: 10-01-21                                       |
| Rev #:                                               |
| File Name:                                           |
| Sales: