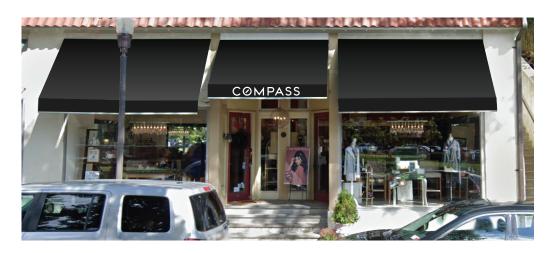

# COMPASS 27 Ponderfield Road Bronxville, NY 10708

#### **Awning 1 LEFT & RIGHT SIDE**

11'w x 68" projection x 12" Valance Recover existing Awning with Black Sunbrella No Copy

#### **Awning 2 CENTER**

100"w x 58" projection x 12" Valance Recover existing Awning with Black Sunbrella White Painted Copy

(Qty: 1 set)