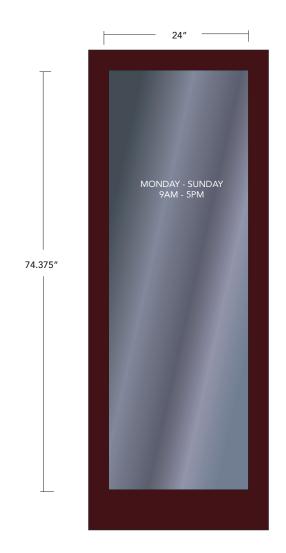

#### **ENTRANCE DOOR GLASS**

74.375"h x 24"w Second Surface Vinyl Copy (Qty: 1)

130 Beckwith Ave. Bldg. 2 • Paterson, NJ 0750 Tel: 973-278-3603 • Fax: 973 278-5798

Client: Compass

Project: Awnings

Site: 27 Ponderfield Road Broknxville NY 10708