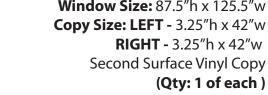

### **LEFT and RIGHT Side Storefront Window**

Window Size: 87.5"h x 125.5"w

Tel: 973-278-3603 • Fax: 973 278-5798

Client: Compass

Project: Awnings

Site: 27 Ponderfield Road **Broknxville NY 10708** 

Contact:

#### **ENTRANCE DOOR GLASS**

74.375"h x 24"w Second Surface Vinyl Copy (Qty: 1)

130 Beckwith Ave. Bldg. 2 • Paterson, NJ 0750 Tel: 973-278-3603 • Fax: 973 278-5798

Client: Compass

Project: Awnings

Site: 27 Ponderfield Road Broknxville NY 10708