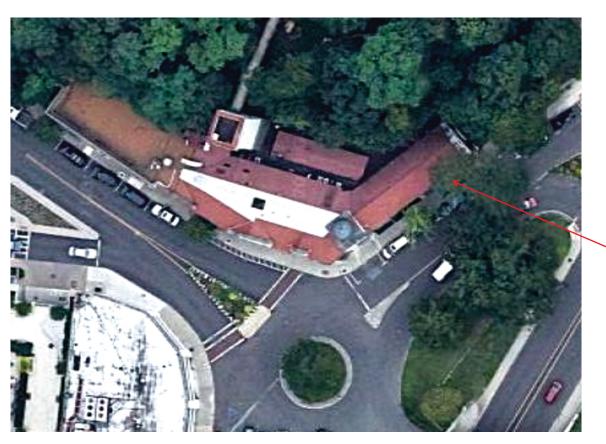

130 Beckwith Ave. Bldg. 2 • Paterson, NJ 0750 Tel: 973-278-3603 • Fax: 973 278-5798

Client: Compass

Project: Awnings

Site: 27 Ponderfield Road Broknxville NY 10708

Contact:

Phone:

Cell:

Fax:

Date: 10-01-21

Rev # 10-8-21

File Name:

Sales: C.Dotday

PN

Designer: V.Cantillo

Job #: 711789

All Manhattan Signs drawings shall act as the control document. Manhattan Signs reserves the right to revise pricing based on any revisions to the original specification. Manhattan Signs does not accept "Approved as noted".

The layout / design are herein reserved to Manhattan Signs and may not be used without its written permission. The original artwork is protected under Federal Copyright Laws. Make no reproductions.

Approved (Sign Here)

\_\_\_\_

Date: \_

Page 3



#### **LOCATION PLAN**



AWNINGS AND GLASS GRAPHICS



# manhattansigns

130 Beckwith Ave. Bldg. 2 • Paterson, NJ 07503 Tel: 973-278-3603 • Fax: 973 278-5798 www.manhattansignsco.com

| Client:<br>Compass                                   |
|------------------------------------------------------|
| Project:<br>Awnings                                  |
| Site:<br>27 Ponderfield Road<br>Broknxville NY 10708 |
| Contact:                                             |
| Phone:                                               |
| Cell:                                                |
| Fax:                                                 |
| Date: 10-01-21                                       |
| Rev #:                                               |
| File Name:                                           |
| Sales: C.D