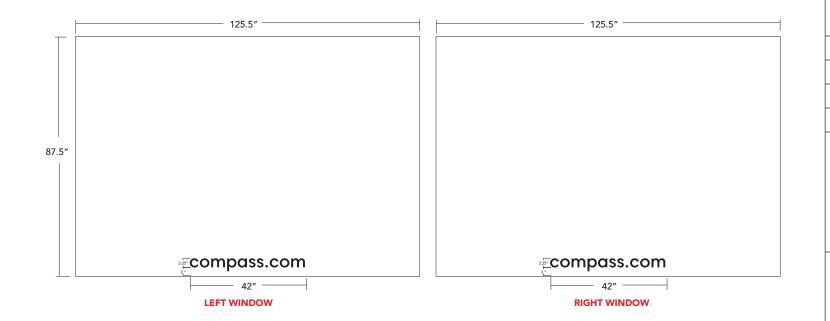

### **LEFT and RIGHT Side Storefront Window**

Window Size: 87.5"h x 125.5"w

Tel: 973-278-3603 • Fax: 973 278-5798

Client: Compass

Project: Awnings

Site: 27 Ponderfield Road **Broknxville NY 10708** 

Contact: