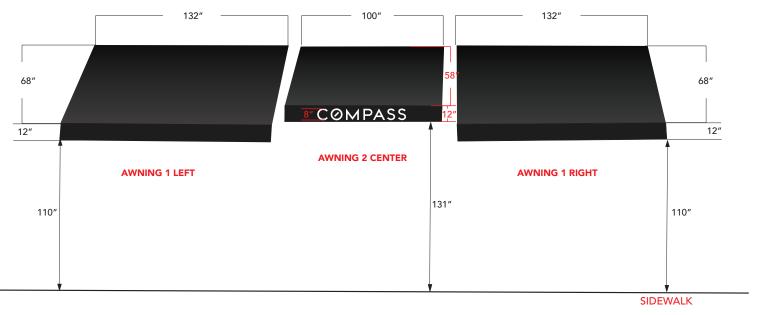

#### **Awning 1 LEFT & RIGHT SIDE**

11'w x 68" projection x 12" Valance Recover existing Awning with Black Sunbrella No Copy

## **Awning 2 CENTER**

100"w x 58" projection x 12" Valance Recover existing Awning with Black Sunbrella White Painted Copy

(Qty: 1 set)