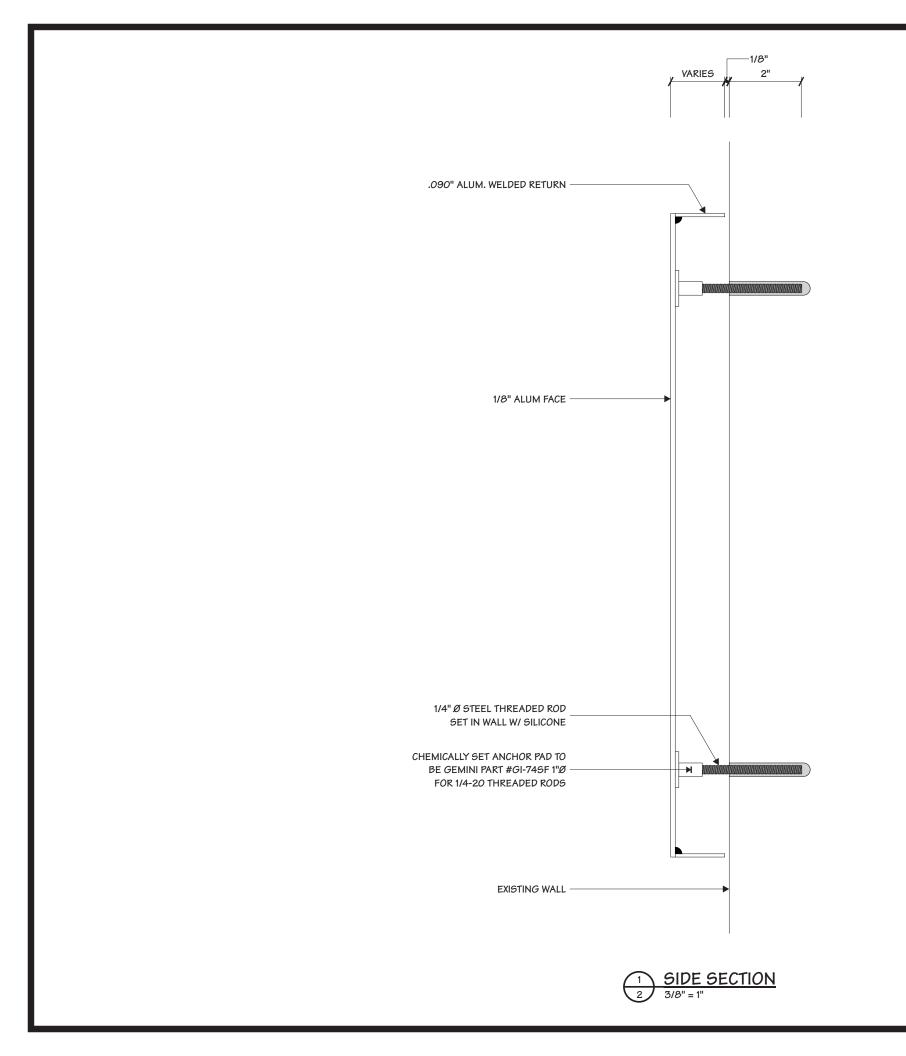

|                                                               | AGI                                                                                                                                                                                                                                                                                                                                                                                                                                                                                                                                                                                                                                                                                                                                                                                                                                                                                                                                                                                                                                               |                                            |  |  |  |  |  |  |  |
|---------------------------------------------------------------|---------------------------------------------------------------------------------------------------------------------------------------------------------------------------------------------------------------------------------------------------------------------------------------------------------------------------------------------------------------------------------------------------------------------------------------------------------------------------------------------------------------------------------------------------------------------------------------------------------------------------------------------------------------------------------------------------------------------------------------------------------------------------------------------------------------------------------------------------------------------------------------------------------------------------------------------------------------------------------------------------------------------------------------------------|--------------------------------------------|--|--|--|--|--|--|--|
|                                                               | Project Title<br>CITIZENS BANK                                                                                                                                                                                                                                                                                                                                                                                                                                                                                                                                                                                                                                                                                                                                                                                                                                                                                                                                                                                                                    |                                            |  |  |  |  |  |  |  |
|                                                               | Date 04.26.19                                                                                                                                                                                                                                                                                                                                                                                                                                                                                                                                                                                                                                                                                                                                                                                                                                                                                                                                                                                                                                     |                                            |  |  |  |  |  |  |  |
|                                                               | AGI EoR S. SWABE<br>Lead Drafter JJW<br>Drawn By JJW                                                                                                                                                                                                                                                                                                                                                                                                                                                                                                                                                                                                                                                                                                                                                                                                                                                                                                                                                                                              |                                            |  |  |  |  |  |  |  |
|                                                               | Project Mgr. D. WHITE<br>General Sign Specifications<br>Interior Exterior<br>Single Faced Double Faced<br>Non-Illuminated<br>Illuminated<br>VoltsAmps(+                                                                                                                                                                                                                                                                                                                                                                                                                                                                                                                                                                                                                                                                                                                                                                                                                                                                                           |                                            |  |  |  |  |  |  |  |
|                                                               | Location<br>Windload 115 MPH / IBC 2012                                                                                                                                                                                                                                                                                                                                                                                                                                                                                                                                                                                                                                                                                                                                                                                                                                                                                                                                                                                                           | •                                          |  |  |  |  |  |  |  |
|                                                               | Drawing Revisions         Dray of the Revisions         Drawing Revisions         Draving Revisions | l,<br>e<br>a<br>d<br>s<br>e<br>s<br>n<br>r |  |  |  |  |  |  |  |
| 2655 International Parkway<br><b>Virginia Beach, VA 23452</b> | Sign Type PG #:<br>DLL-1-XX 1                                                                                                                                                                                                                                                                                                                                                                                                                                                                                                                                                                                                                                                                                                                                                                                                                                                                                                                                                                                                                     |                                            |  |  |  |  |  |  |  |

|                            |                                                                        |                                                     |                                                 |                             | [-                               |                                |                              |                           |                           |                               |                                                                                   |                              |                     |
|----------------------------|------------------------------------------------------------------------|-----------------------------------------------------|-------------------------------------------------|-----------------------------|----------------------------------|--------------------------------|------------------------------|---------------------------|---------------------------|-------------------------------|-----------------------------------------------------------------------------------|------------------------------|---------------------|
|                            |                                                                        | ject<br>ITI2                                        |                                                 |                             | B                                | AN                             | K                            |                           |                           |                               |                                                                                   |                              |                     |
|                            | CITIZENS BANK<br>Date 04.26.19<br>AGI EoR S. SWABE<br>Lead Drafter JJW |                                                     |                                                 |                             |                                  |                                |                              |                           |                           |                               |                                                                                   |                              |                     |
|                            |                                                                        |                                                     |                                                 |                             |                                  |                                |                              |                           |                           | 1                             |                                                                                   |                              |                     |
|                            | Dra                                                                    | wn I<br>ject                                        | By                                              |                             | JJ                               | W                              |                              | T                         | E                         |                               |                                                                                   |                              |                     |
|                            |                                                                        | neral<br>Inte                                       |                                                 | -                           | Spe                              |                                |                              |                           |                           | rio                           | r                                                                                 |                              |                     |
|                            |                                                                        | Sing                                                | le                                              | Fac                         | ed                               |                                |                              | D(                        | out                       | ole                           | Fa                                                                                | cec                          | -                   |
|                            |                                                                        | Non<br>Illun                                        | nin                                             | ate                         | d                                |                                |                              |                           |                           |                               |                                                                                   | -1.                          |                     |
|                            |                                                                        | atio<br>ndloa                                       | n                                               |                             | _Vo                              |                                |                              |                           |                           | _                             | -                                                                                 | ə(+                          |                     |
|                            |                                                                        |                                                     |                                                 |                             |                                  |                                |                              |                           |                           |                               |                                                                                   |                              |                     |
|                            |                                                                        |                                                     |                                                 |                             |                                  |                                |                              |                           |                           |                               |                                                                                   |                              |                     |
|                            |                                                                        |                                                     |                                                 |                             |                                  |                                |                              |                           |                           |                               |                                                                                   |                              |                     |
|                            |                                                                        |                                                     | 908                                             | ALLY MOUNTED UPDATE         |                                  |                                |                              |                           |                           |                               |                                                                                   |                              |                     |
|                            |                                                                        |                                                     | R DR#40                                         | UNTED                       |                                  |                                |                              |                           |                           |                               |                                                                                   |                              |                     |
|                            |                                                                        |                                                     | VING PE                                         | ALLY MO                     |                                  |                                |                              |                           |                           |                               |                                                                                   |                              |                     |
|                            |                                                                        |                                                     | OM DRAV                                         | CHEMIC                      |                                  |                                |                              |                           |                           |                               |                                                                                   |                              |                     |
|                            |                                                                        |                                                     | <b>REMOVED "BANK" FROM DRAWING PER DR#40908</b> | 43469 - ANCHOR PAD CHEMIC   |                                  |                                |                              |                           |                           |                               |                                                                                   |                              |                     |
|                            |                                                                        | e                                                   | VED "BA                                         | - ANCH                      |                                  |                                |                              |                           |                           |                               |                                                                                   |                              |                     |
|                            |                                                                        | Change                                              |                                                 |                             |                                  |                                |                              |                           |                           |                               |                                                                                   |                              |                     |
|                            | visions                                                                | Date                                                | 03.20.20                                        | 09.18.20                    |                                  |                                |                              |                           |                           |                               |                                                                                   |                              |                     |
|                            | Drawing Revisions                                                      | Drawn By                                            | HWBJ                                            | NN                          |                                  |                                |                              |                           |                           |                               |                                                                                   |                              |                     |
|                            | This                                                                   | docu                                                | men                                             | t is                        | the s                            | sole                           | pro<br>de                    | oper<br>sign              | √<br>ty o                 | f Ar                          | chite                                                                             | ectu                         | ral<br>Ig.          |
|                            | repr<br>are<br>conf<br>the                                             | oducti<br>expre<br>identi<br>recipi                 | on,<br>ssly<br>al re<br>ent,                    | use<br>for<br>latio<br>by a | and s<br>bidde<br>onshi<br>accep | ale<br>en.  <br>p, fo<br>oting | righ<br>It i<br>or a<br>g th | itsr<br>ssi<br>spo<br>isd | ega<br>ubm<br>ecia<br>ocu | rding<br>itteo<br>I pu<br>men | the<br>ur<br>ur<br>ur<br>ur<br>ur<br>ur<br>ur<br>ur<br>ur<br>ur<br>ur<br>ur<br>ur | e sar<br>nder<br>e, a<br>sum | ne<br>a<br>nd<br>es |
|                            | copi<br>cont<br>exce<br>any                                            | ody a<br>ed or<br>ents<br>pt for<br>speci<br>rporat | rep<br>reve<br>the<br>ial                       | aled<br>purp<br>featu       | iced<br>in a<br>bose<br>ires     | in v<br>ny r<br>for v<br>pec   | who<br>man<br>whic<br>ulia   | le c<br>iner<br>chit      | orir<br>or<br>was         | n pa<br>to a<br>sten          | rt, i<br>iny i<br>idere                                                           | nor<br>pers<br>ed, n         | its<br>on<br>ior    |
|                            | Coc                                                                    |                                                     |                                                 |                             | 81                               |                                |                              |                           |                           |                               | Ту                                                                                | <sub>pe</sub>                |                     |
| 2655 International Parkway | Sig                                                                    | n Typ                                               | be                                              |                             |                                  |                                |                              |                           |                           |                               | PC                                                                                | G #:                         |                     |
| Virginia Beach, VA 23452   |                                                                        | D                                                   |                                                 | Ŀ                           | -1                               | ->                             | X                            | 2                         |                           |                               |                                                                                   | 2                            |                     |