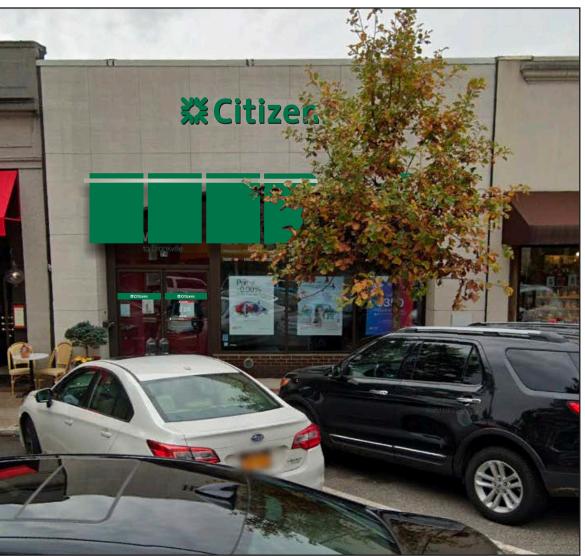

#### MEMORANDUM

DATE: January 3, 2022
TO: Design Review Committee
FROM: Paul Taft, Building Inspector
RE: Sign Permit Application: SGN 006-21 Project Location: 72 Pondfield Rd Store name: Citizen's Bank 4./2/3

Please be advised that the above referenced application has been reviewed and is being forwarded for your review and approval in accordance with Section 310-23 of the Village Code. Based upon my review of the materials submitted I have the following comments –

1) Proposed sign includes a logo which is prohibited as per Village of Bronxville Municipal Code Section 310-23 C (1)

2) Color is restricted to black or white as per Village of Bronxville Planning Board Rules

3) The sizing of the letters appear to comply with the Village of Bronxville Planning Board Rules.

4) Consent by owner of building required and not included

The DRC should confirm with the applicant that the proposed letter style, color and size will match the adjoining signs. The DRC should also confirm that the emblem has been removed from the proposed, color revised to comply and have received consent by owner.