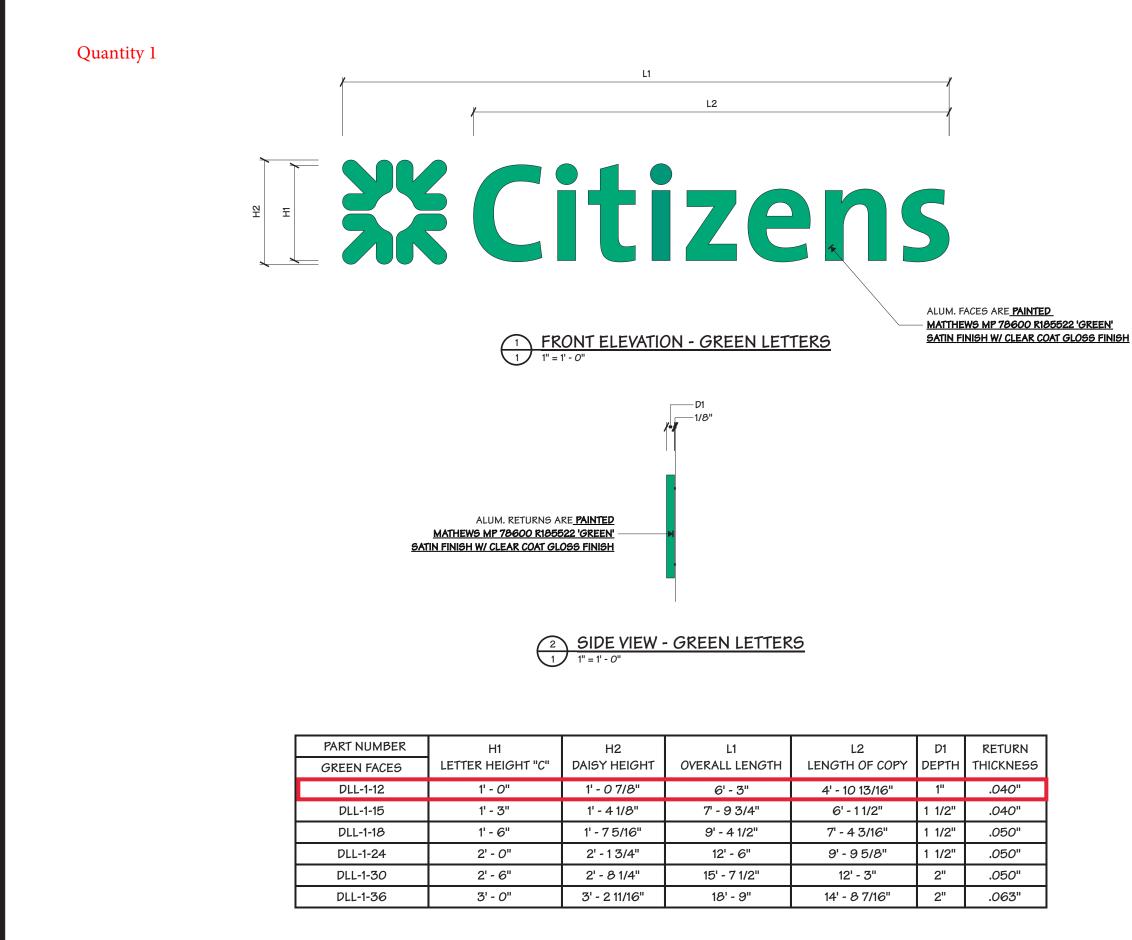

# **K**Citizens

Fabricated dimensional letters - Green, Horizontal

DLL-1-12 - 6'-3" W x 1'-0" H

GLOSS FINISH

|     | This document is the sole property of Architectural Graphics, Inc., and all design,<br>manufacturing, reproduction, use and ale rights regarding the same are expressal forbidden.<br>It is submitted under a confidential relationship, for a special purpose, and the receipent, by                                              |                   | Site ID | SES021        | Drawn By:   | DFR |
|-----|------------------------------------------------------------------------------------------------------------------------------------------------------------------------------------------------------------------------------------------------------------------------------------------------------------------------------------|-------------------|---------|---------------|-------------|-----|
|     | accepting this document assumes custody and agrees that this document will not be copied<br>or reproduced in whole or in part, nor its contrabs revealed in any manner or b any person<br>except for the purpose for which it was tendered, nor any special features peculiar to this<br>design be incorporated in other projects. |                   | Client  | Citizens Bank | Checked By: | OD  |
|     | 2655 International Pkwy                                                                                                                                                                                                                                                                                                            | <b>X</b> Citizens | Project | Re-Brand      | Scale:      | N/A |
| AGI | Virginia Beach, VA 23462                                                                                                                                                                                                                                                                                                           |                   | Title   | BRONXVILLE    | Revision:   | 1   |
| AGI | T +800.877.7868                                                                                                                                                                                                                                                                                                                    |                   | Date    | 07-08-2021    | Page:       | 7   |