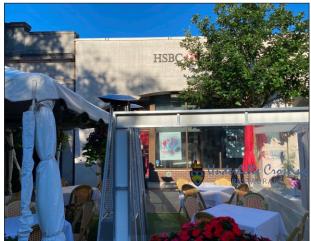

## ADDITIONAL PHOTOS

| <b>۶۴ Citizens</b> | Client:<br>Project: | SES021<br>Citizens Bank<br>Re-Brand<br>BRONXVILLE | Drawn By:<br>Checked By:<br>Scale:<br>Revision: | OD<br>N/A |
|--------------------|---------------------|---------------------------------------------------|-------------------------------------------------|-----------|
|                    | ,<br>Title:         |                                                   |                                                 | 1         |