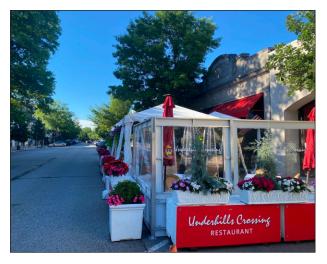

## ADDITIONAL PHOTOS

| <b>۶۴ Citizens</b> | Client:<br>Project: | SES021<br>Citizens Bank<br>Re-Brand<br>BRONXVILLE | Drawn By:<br>Checked By:<br>Scale:<br>Revision: | OD<br>N/A |
|--------------------|---------------------|---------------------------------------------------|-------------------------------------------------|-----------|
|                    | ,<br>Title:         |                                                   |                                                 | 1         |