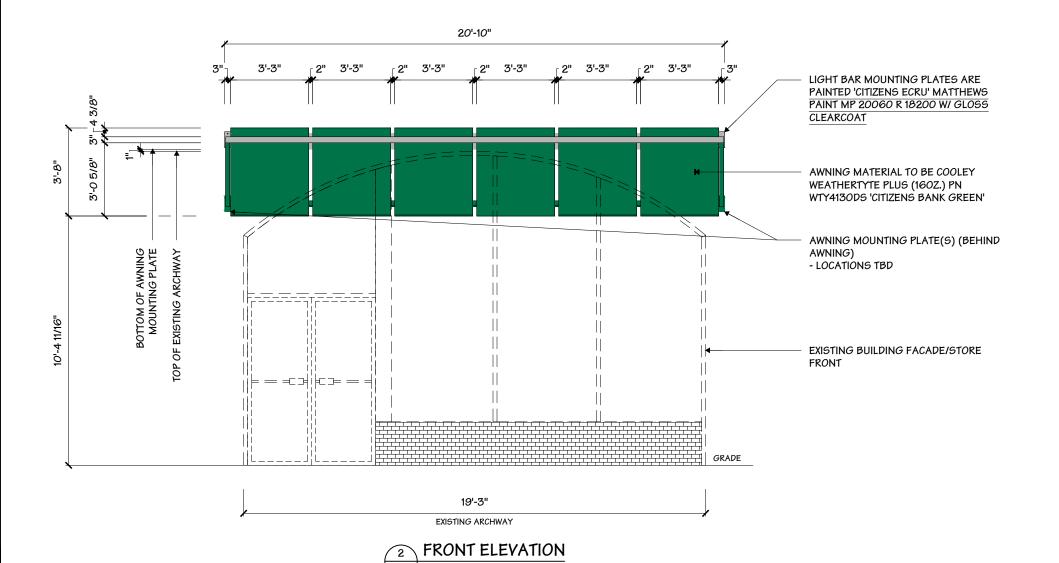

#### NOTES:

1.) THIS DRAWING IS FOR PERMITTING PURPOSES ONLY - NOT FOR PRODUCTION.

2.) PER LOCAL CODE, THIS AWNING MUST BE INSTALLED AT A MINIMUM GRADE CLEARANCE OF 7'-0".

#### **COLOR NOTES:**

LIGHT BAR ASSEMBLY IS PAINTED 'CITIZENS ECRU' MATTHEWS PAINT MP 20060 R 18200 W/ GLOSS CLEARCOAT

LIGHT BAR UPPER MOUNTING PLATES ARE PAINTED 'CITIZENS ECRU' MATTHEWS PAINT MP 20060 R 18200 W/ GLOSS CLEARCOAT

LIGHT BAR SUPPORTS ARE PAINTED 'CITIZENS ECRU' MATTHEWS PAINT MP 20060 R 18200 W/ GLOSS CLEARCOAT

AWNING SUPPORT TUBES ARE PAINTED 'CITIZENS GREEN' MATTHEWS PAINT MP 78600 R 185522 W/ SATIN CLEARCOAT

AWNING LOWER MOUNTING PLATES ARE PAINTED 'CITIZENS GREEN' MATTHEWS PAINT MP 78600 R 185522 W/ SATIN CLEARCOAT