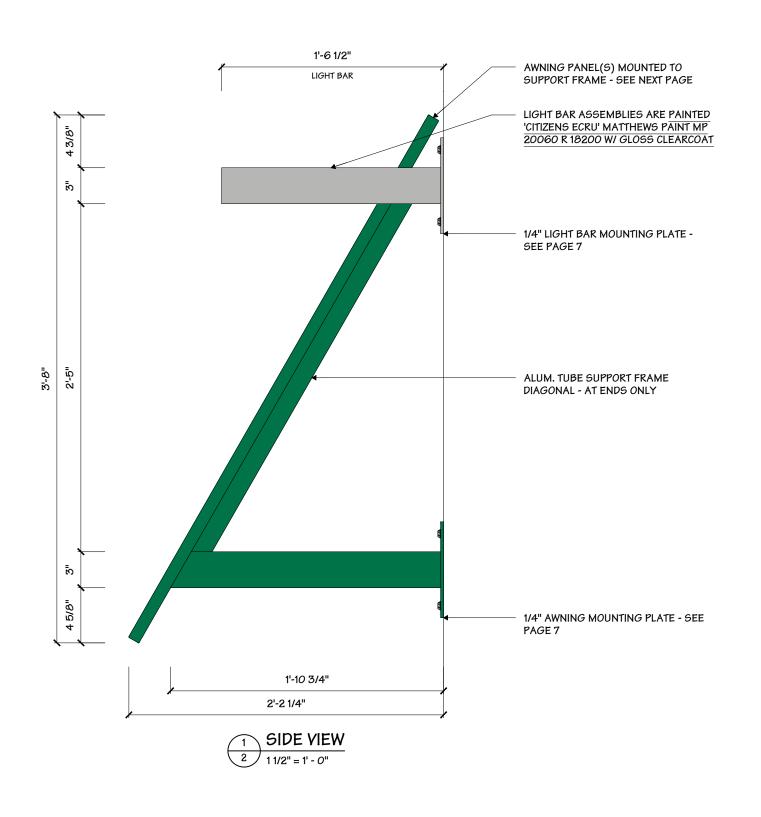

#### **COLOR NOTES:**

LIGHT BAR ASSEMBLY IS PAINTED 'CITIZENS ECRU' MATTHEWS PAINT MP 20060 R 18200 W/ GLOSS CLEARCOAT

LIGHT BAR UPPER MOUNTING PLATES ARE PAINTED 'CITIZENS ECRU' MATTHEWS PAINT MP 20060 R 18200 W/ GLOSS CLEARCOAT

LIGHT BAR SUPPORTS ARE PAINTED 'CITIZENS ECRU' MATTHEWS PAINT MP 20060 R 18200 W/ GLOSS CLEARCOAT

AWNING SUPPORT TUBES ARE PAINTED 'CITIZENS GREEN' MATTHEWS PAINT MP 78600 R 185522 W/ SATIN CLEARCOAT

AWNING LOWER MOUNTING PLATES ARE PAINTED 'CITIZENS GREEN' MATTHEWS PAINT MP 78600 R 185522 W/ SATIN CLEARCOAT