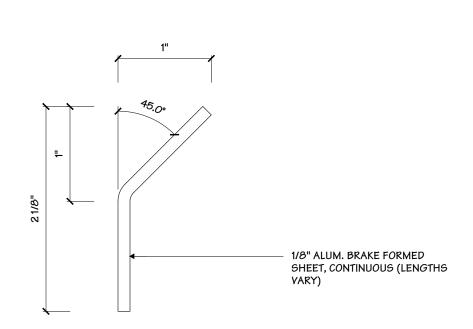

#### Notes

Awning will require custom drawing and support bar for lower leg mounting. Power for awnings out of the left support arm required by Electrician, 120V @ 3 amps.

This document is the sole property of Architectural Graphics, Inc., and all design harmfurcharring, reproduction use and all delights reparring the same are expressly forbidded it is submitted unider a confidential relationship, for a special purpose, and the recipient, concepting this document assumes custody and agrees that this document with not be copied for reproduced in whole or in part, nor its contents revealed in any manner or to any permanent or to any permanent or the property of the purpose for which it was tendered nor not yopcostif feature percular to the