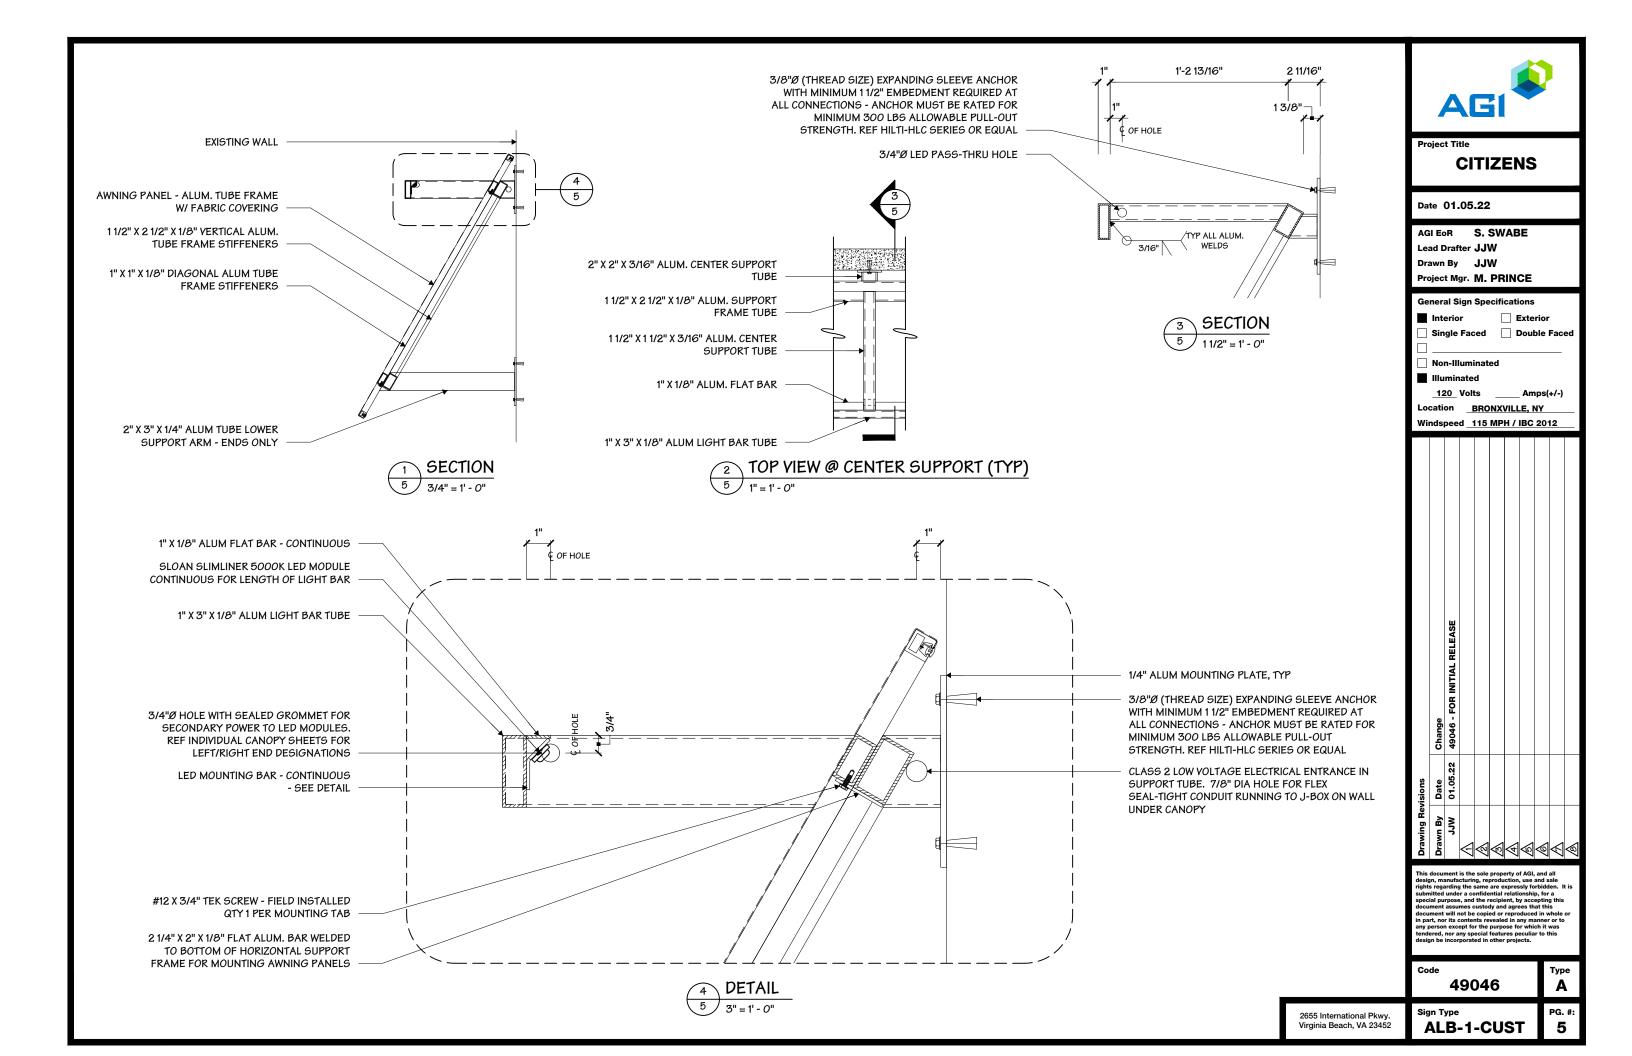

#### Notes

Awning will require custom drawing and support bar for lower leg mounting. Power for awnings out of the left support arm required by Electrician, 120V @ 3 amps.

This document is the sole property of Architectural Graphics, Inc., and all design harmfurcharring, reproduction use and all delights reparring the same are expressly forbidded it is submitted unider a confidential relationship, for a special purpose, and the recipient, concepting this document assumes custody and agrees that this document with not be copied for reproduced in whole or in part, nor its contents revealed in any manner or to any permanent or to any permanent or the property of the purpose for which it was tendered nor not yopcostif feature percular to the

**SLOAN SLIMLINER IN 46"** LENGTHS, 6" CUTABLE

SLOAN PN 701956-5WL461

120\_ Volts \_\_\_\_ \_ Amps(+/-)

Location BRONXVILLE, NY Windspeed 115 MPH / IBC 2012

This document is the sole property of AGI, and all design, manufacturing, reproduction, use and sale rights regarding the same are expressly forbidden. It submitted under a confidential relationship, for a special purpose, and the recipient, by accepting this document assumes custody and agrees that this document assumes custody and agrees that this document thin to be copied or reproduced in whole o in part, nor its contents revealed in any manner or to any person except for the purpose for which it was tendered, nor any special features peculiar to this design be incorporated in other projects.