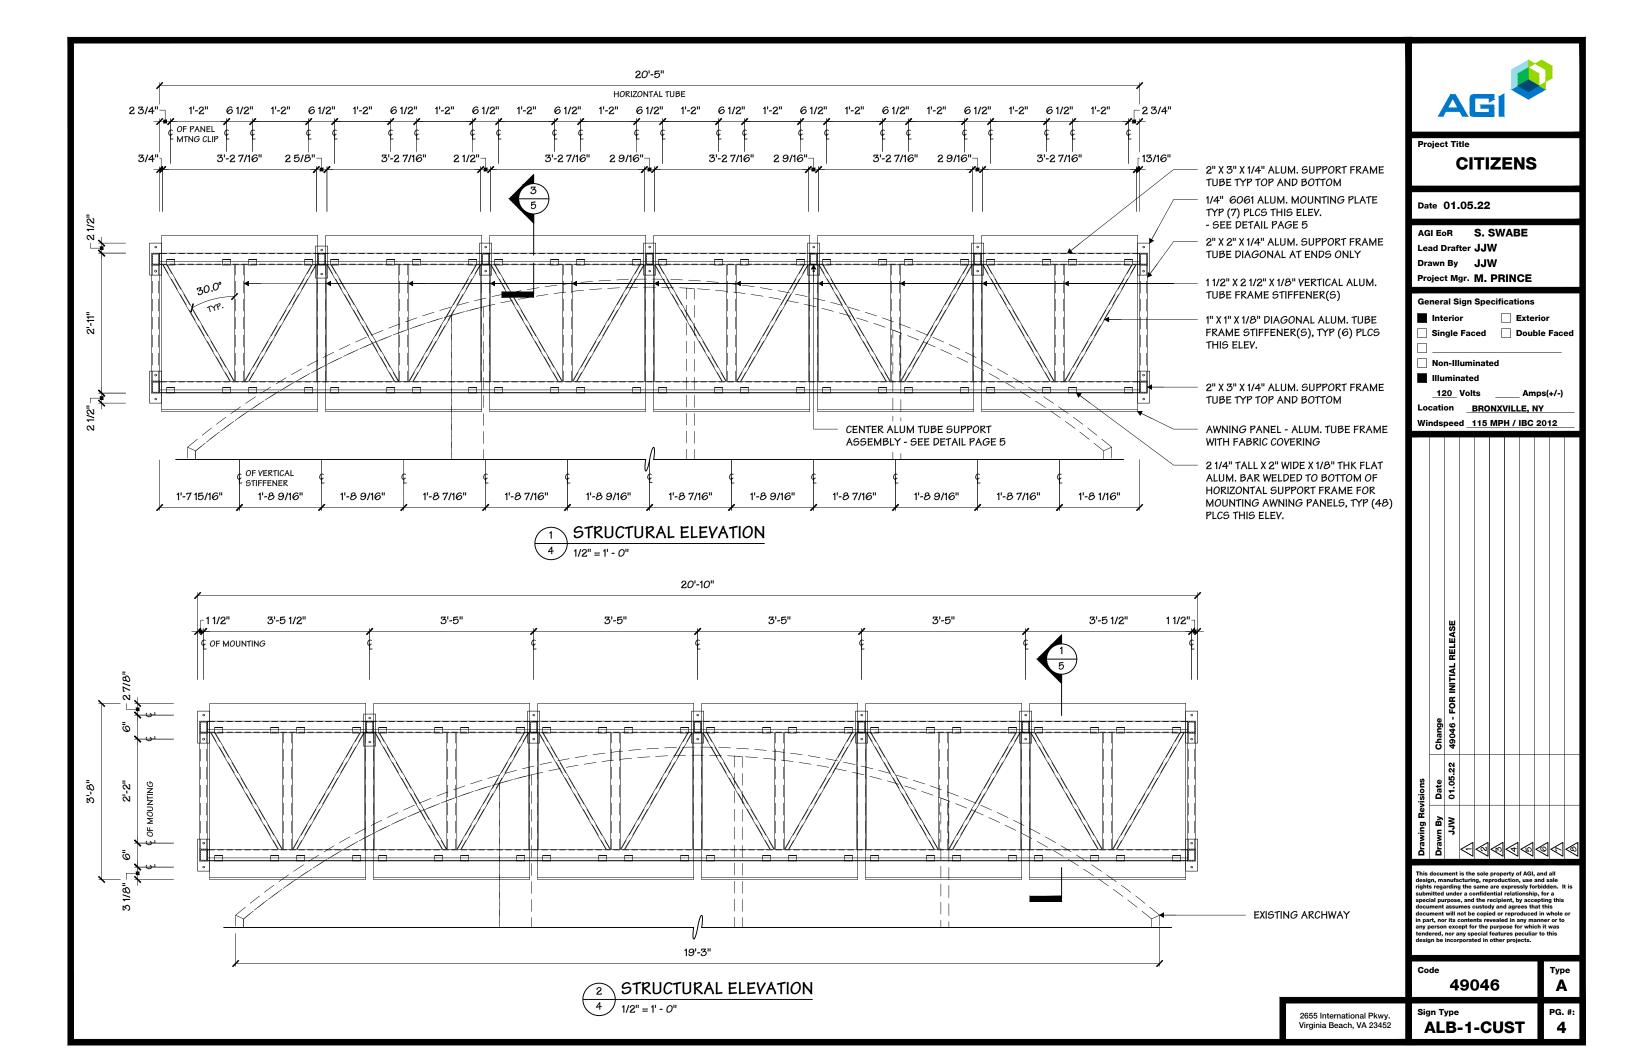

- 1) No details were provided for the minimum height of 7' from sidewalk to the underside of the awning. This detail is requested to be provided.
- 2) Lighting is being incorporated into the awning frame system. The proposed lighting appears to comply with the Village of Bronxville Planning Board Rules.

#### Notes

Awning will require custom drawing and support bar for lower leg mounting. Power for awnings out of the left support arm required by Electrician, 120V @ 3 amps.

This document is the sole property of Architectural Graphics, Inc., and all design harmfurcharring, reproduction use and all delights reparring the same are expressly forbidded it is submitted unider a confidential relationship, for a special purpose, and the recipient, concepting this document assumes custody and agrees that this document with not be copied for reproduced in whole or in part, nor its contents revealed in any manner or to any permanent or to any permanent or the property of the purpose for which it was tendered nor not yopcostif feature percular to the