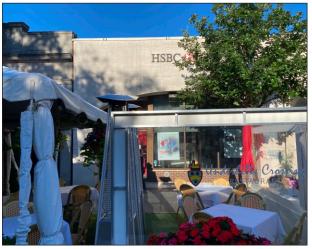

# LOCATION Main Entrance PROPOSED

| Existing | Proposed |
|----------|----------|
|          |          |
|          |          |
| Wall     | ALB-1    |
|          |          |
|          |          |
|          |          |
|          |          |
|          |          |
|          |          |
|          |          |

#### LOCATION Main Entrance

# **ADDITIONAL PHOTOS**

| Site ID: | SES021        | Drawn By:   | DFR |
|----------|---------------|-------------|-----|
| Client:  | Citizens Bank | Checked By: | OD  |
| Project: | Re-Brand      | Scale:      | N/A |
| Title:   | BRONXVILLE    | Revision:   | 1   |
| Date:    | 07-08-2021    | Page:       | 10  |