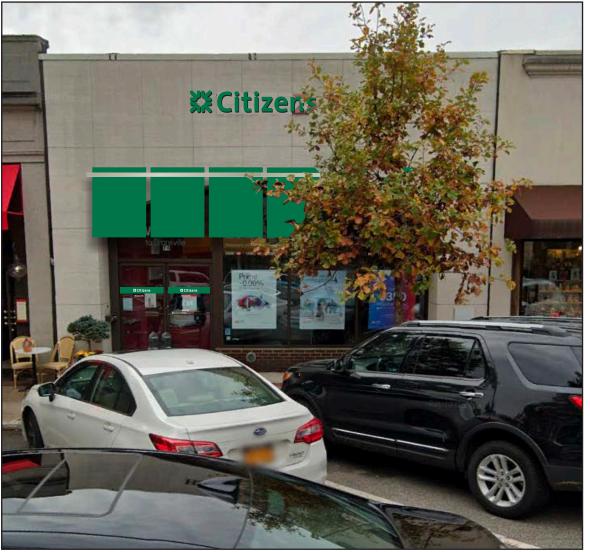

#### **MEMORANDUM**

DATE: January 5, 2022

TO: Design Review Committee

FROM: Paul Taft, Building Inspector

RE: Awning Permit Application: AWN 004-21

Project Location: 72 Pondfield Rd

Store name: Citizen's Bank

the sign and awning permit application for: Citizen's Bank to install a sign

and awning at 72 Pondfield Rd, Bronxville, NY, Parcel ID: 4./2/3

A copy of this application can be found on our website at

https://www.villageofbronxville.com/design-review-committee/events for