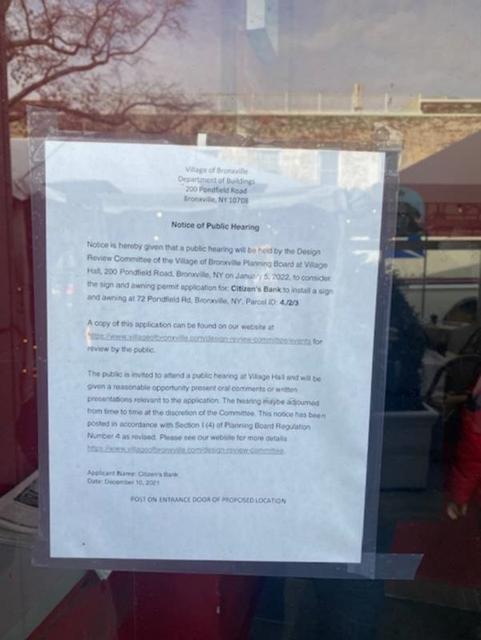

cc. Citizen's Bank
72 Pondfield Rd
Bronxville, NY 10708

Planning Board Chairman Applicant

Village of Bronxville Department of Buildings 200 Pondfield Road Bronxville, NY 10708

**Notice of Public Hearing** 

Notice is hereby given that a public hearing will be held by the Design

Review Committee of the Village of Bronxville Planning Board at Village

Hall, 200 Pondfield Road, Bronxville, NY on January 5, 2022, to consider

the sign and awning permit application for: Citizen's Bank to install a sign

and awning at 72 Pondfield Rd, Bronxville, NY, Parcel ID: 4./2/3

A copy of this application can be found on our website at

https://www.villageofbronxville.com/design-review-committee/events for

review by the public.

The public is invited to attend a public hearing at Village Hall and will be

given a reasonable opportunity present oral comments or written

presentations relevant to the application. The hearing maybe adjourned

from time to time at the discretion of the Committee. This notice has been

posted in accordance with Section I (4) of Planning Board Regulation

Number 4 as revised. Please see our website for more details

https://www.villageofbronxville.com/design-review-committee.

Applicant Name: Citizen's Bank

Date: January 5, 2022

POST ON ENTRANCE DOOR OF PROPOSED LOCATION

| Site ID: | SES021        | Drawn By:   | DFR |
|----------|---------------|-------------|-----|
| Client:  | Citizens Bank | Checked By: | OD  |
| Project: | Re-Brand      | Scale:      | N/A |
| Title:   | BRONXVILLE    | Revision:   | 1   |
| Date:    | 07-08-2021    | Page:       | 8   |