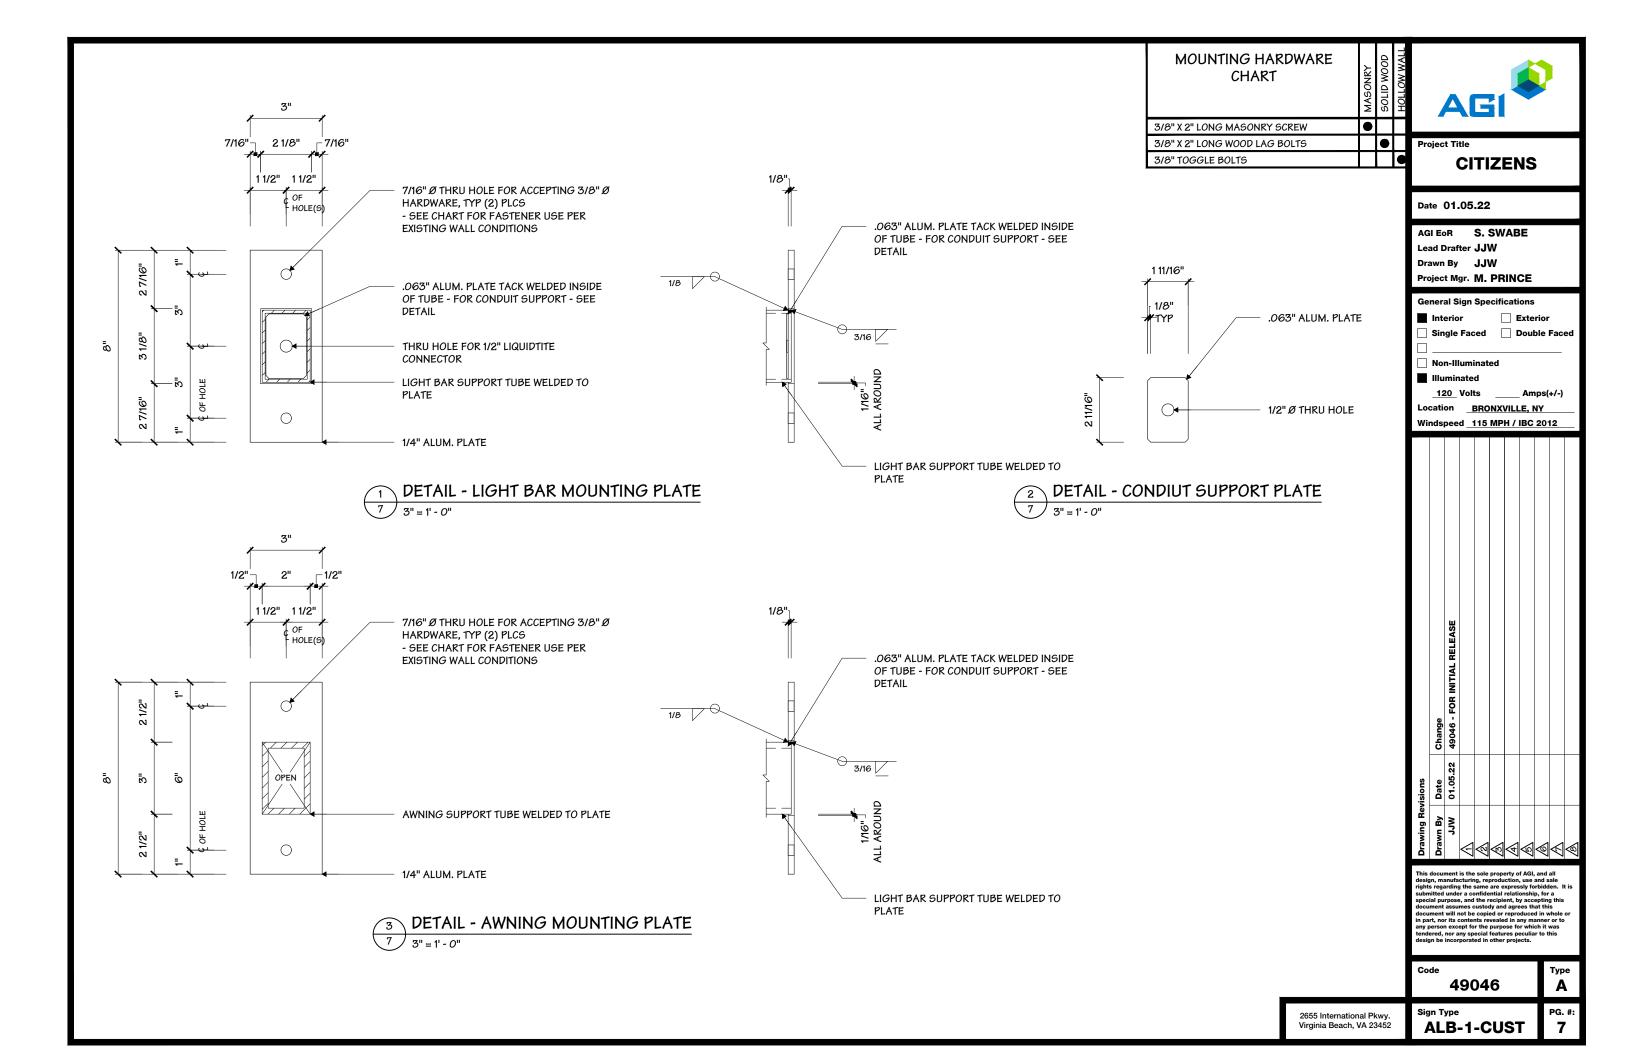

#### **COLOR NOTES:**

LIGHT BAR ASSEMBLY IS PAINTED 'CITIZENS ECRU' MATTHEWS PAINT MP 20060 R 18200 W/ GLOSS CLEARCOAT

LIGHT BAR UPPER MOUNTING PLATES ARE PAINTED 'CITIZENS ECRU' MATTHEWS PAINT MP 20060 R 18200 W/ GLOSS CLEARCOAT

LIGHT BAR SUPPORTS ARE PAINTED 'CITIZENS ECRU' MATTHEWS PAINT MP 20060 R 18200 W/ GLOSS CLEARCOAT

AWNING SUPPORT TUBES ARE PAINTED 'CITIZENS GREEN' MATTHEWS PAINT MP 78600 R 185522 W/ SATIN CLEARCOAT

AWNING LOWER MOUNTING PLATES ARE PAINTED 'CITIZENS GREEN' MATTHEWS PAINT MP 78600 R 185522 W/ SATIN CLEARCOAT