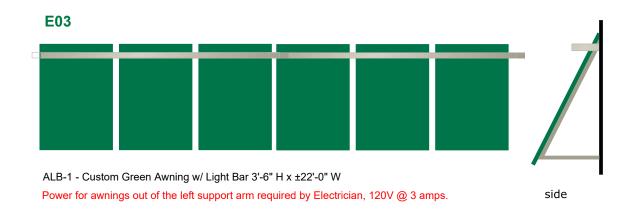

# **Application for Awning Permit**

| Awning L                  | ocation In                                               | format                      | ion:                       |         |                         |                  |                           |          |             |                              |                                                |
|---------------------------|----------------------------------------------------------|-----------------------------|----------------------------|---------|-------------------------|------------------|---------------------------|----------|-------------|------------------------------|------------------------------------------------|
| Building No. &            | Street Name:                                             | 2 PONDI                     | FIELD RO                   | AD      |                         | _ Stor           | e Name:                   | CIT      | IZEN        | S BANK                       |                                                |
| Store Owner's             | Name: Ansley                                             | F. Thoma                    | a                          |         |                         |                  | Telepho                   | ne No.   | . <u>50</u> | 8-630-6600                   |                                                |
| Building Owne             | er: First Name                                           | Petrillo Fa                 | amily Thre                 | e, LLC  |                         | Last N           |                           |          |             |                              | Middle Initial                                 |
| Mailing Addres            | ss 969 Midlan                                            | d Avenue                    |                            |         |                         |                  |                           |          |             |                              |                                                |
| City Yonke                | ers                                                      |                             | S                          | itate   | New \                   | /ork             |                           | -        | Zip_        | 10704                        |                                                |
| Telephone: H              | lome ()                                                  | ,                           |                            |         |                         | Alt: Ce          | II/Office (91             | 4        | 1           | 965-1500                     | <u> </u>                                       |
| photos and<br>Sign Ordina | gned requests th<br>plans accompany<br>ince and other ap | ring this ap<br>plicable or | plication. S<br>dinances o | uch we  | ork shall<br>/illage of | conform<br>Bronx | n with all appl<br>ville. | icable p | rovisi      | in and more<br>ons of the Bu | fully described in the<br>Iding Code, Building |
| _                         | nformation                                               |                             |                            |         |                         |                  |                           |          |             |                              |                                                |
|                           | ation: 72 POI                                            |                             |                            |         |                         |                  |                           |          |             |                              |                                                |
| Awning Loca               | tion: STORE                                              | FRONT                       |                            |         |                         |                  |                           |          |             |                              |                                                |
| Size of Awnii             | ng: Width: 2                                             | 2'-0"                       | Hei                        | ght: _  | 3'-6"                   |                  | Letter                    | Height   | : <u>NC</u> | COPY                         |                                                |
| Awning Mate               | rial:                                                    |                             |                            | V.      |                         |                  | Awnin                     | g Colo   | r: <u>G</u> | REEN                         |                                                |
| Text of Sign:             | NO CO                                                    | PY                          | 30                         |         |                         |                  |                           |          |             |                              |                                                |
|                           | al Awning                                                |                             |                            |         |                         |                  |                           |          |             |                              |                                                |
| Size of Awni              | ng: Width: _                                             |                             | He                         | ight: _ |                         |                  | Letter                    | Height   | t:          |                              |                                                |
| Awning Mate               | erial:                                                   |                             |                            |         |                         |                  | Awnin                     | g Colo   | or: _       |                              |                                                |
| Text of Sign:             | -                                                        |                             |                            |         |                         |                  |                           |          |             |                              |                                                |
| Awning C                  | Contractor                                               |                             | nation:<br>NEON SIG        | N CO    | l                       |                  |                           |          |             |                              |                                                |
| First Name _              | KIM                                                      |                             |                            | Las     | t Name                  | WIT              | KOWSKI                    |          |             |                              | Middle Initial                                 |
|                           | ss _ 295 SKID                                            | MORE R                      | DAD                        |         |                         |                  |                           |          |             | _ = =                        |                                                |
| City DEER                 | PARK                                                     | State                       | NY                         | _       | Zip1                    | 1729             | Telephor                  | ne No.:  | ( 6         | 31 )                         | 667-2500                                       |
| Email Addres              | s: KIMW@I                                                | NORTHS                      | HORENE                     | ON.C    | ОМ                      |                  |                           |          |             |                              |                                                |
|                           |                                                          |                             |                            |         |                         |                  |                           |          |             |                              |                                                |
|                           |                                                          |                             |                            |         | Office U                | se Only          |                           |          |             |                              |                                                |
| Date Received             | Application No.                                          | Section                     | Block                      |         | Lot                     |                  | Permit #                  |          |             | ee Paid                      | Date Approved                                  |

#### Notes

Awning will require custom drawing and support bar for lower leg mounting. Power for awnings out of the left support arm required by Electrician, 120V @ 3 amps.

This document is the sole property of Architectural Graphics, Inc., and all design harmfurcharring, reproduction use and all delights reparring the same are expressly forbidded it is submitted unider a confidential relationship, for a special purpose, and the recipient, concepting this document assumes custody and agrees that this document with not be copied for reproduced in whole or in part, nor its contents revealed in any manner or to any permanent or to any permanent or the property of the purpose for which it was tendered nor not yopcostif feature percular to the

#### NOTES:

1.) THIS DRAWING IS FOR PERMITTING PURPOSES ONLY - NOT FOR PRODUCTION.

2.) PER LOCAL CODE, THIS AWNING MUST BE INSTALLED AT A MINIMUM GRADE CLEARANCE OF 7'-0".