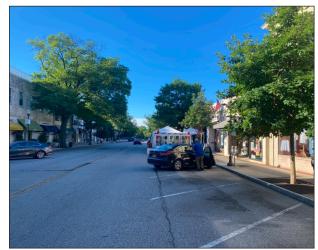

#### Notes

Awning will require custom drawing and support bar for lower leg mounting. Power for awnings out of the left support arm required by Electrician, 120V @ 3 amps.

This document is the sole property of Architectural Graphics, Inc., and all design harmfurcharring, reproduction use and all delights reparring the same are expressly forbidded it is submitted unider a confidential relationship, for a special purpose, and the recipient, concepting this document assumes custody and agrees that this document with not be copied for reproduced in whole or in part, nor its contents revealed in any manner or to any permanent or to any permanent or the property of the purpose for which it was tendered nor not yopcostif feature percular to the