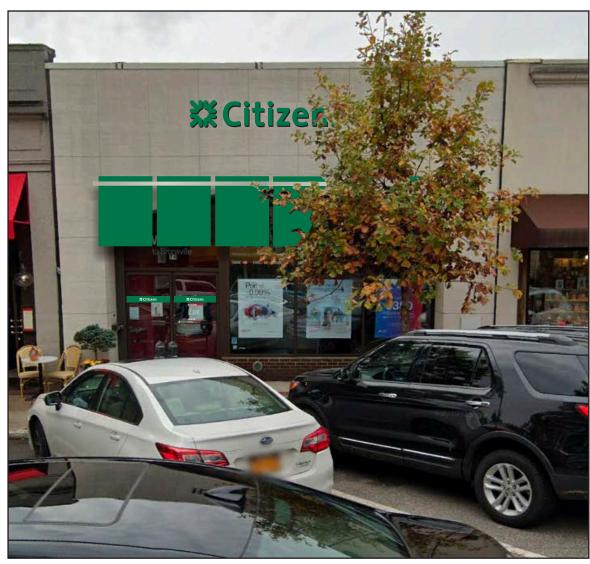

#### **MEMORANDUM**

DATE: January 5, 2022

TO: Design Review Committee

FROM: Paul Taft, Building Inspector

RE: Awning Permit Application: AWN 004-21

Project Location: 72 Pondfield Rd

Store name: Citizen's Bank

the sign and awning permit application for: Citizen's Bank to install a sign

and awning at 72 Pondfield Rd, Bronxville, NY, Parcel ID: 4./2/3

A copy of this application can be found on our website at

https://www.villageofbronxville.com/design-review-committee/events for