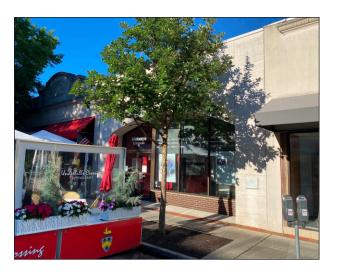

# LOCATION Main Entrance PROPOSED

| Existing | Proposed |
|----------|----------|
|          |          |
|          |          |
| Wall     | ALB-1    |
|          |          |
|          |          |
|          |          |
|          |          |
|          |          |
|          |          |
|          |          |

#### LOCATION Main Entrance

# **ADDITIONAL PHOTOS**

| Site ID: | SES021        | Drawn By:   | DFR |
|----------|---------------|-------------|-----|
| Client:  | Citizens Bank | Checked By: | OD  |
| Project: | Re-Brand      | Scale:      | N/A |
| Title:   | BRONXVILLE    | Revision:   | 1   |
| Date:    | 07-08-2021    | Page:       | 10  |