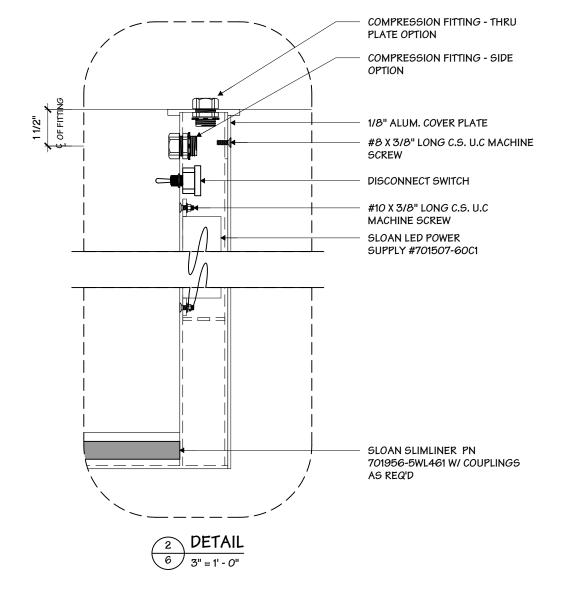

3 DETAIL - LED MOUNTING BAR

Project Title

**SLOAN SLIMLINER IN 46"** LENGTHS, 6" CUTABLE

SLOAN PN 701956-5WL461

120\_ Volts \_\_\_\_ \_ Amps(+/-)

Location BRONXVILLE, NY Windspeed 115 MPH / IBC 2012

This document is the sole property of AGI, and all design, manufacturing, reproduction, use and sale rights regarding the same are expressly forbidden. It submitted under a confidential relationship, for a special purpose, and the recipient, by accepting this document assumes custody and agrees that this document assumes custody and agrees that this document thin to be copied or reproduced in whole o in part, nor its contents revealed in any manner or to any person except for the purpose for which it was tendered, nor any special features peculiar to this design be incorporated in other projects.