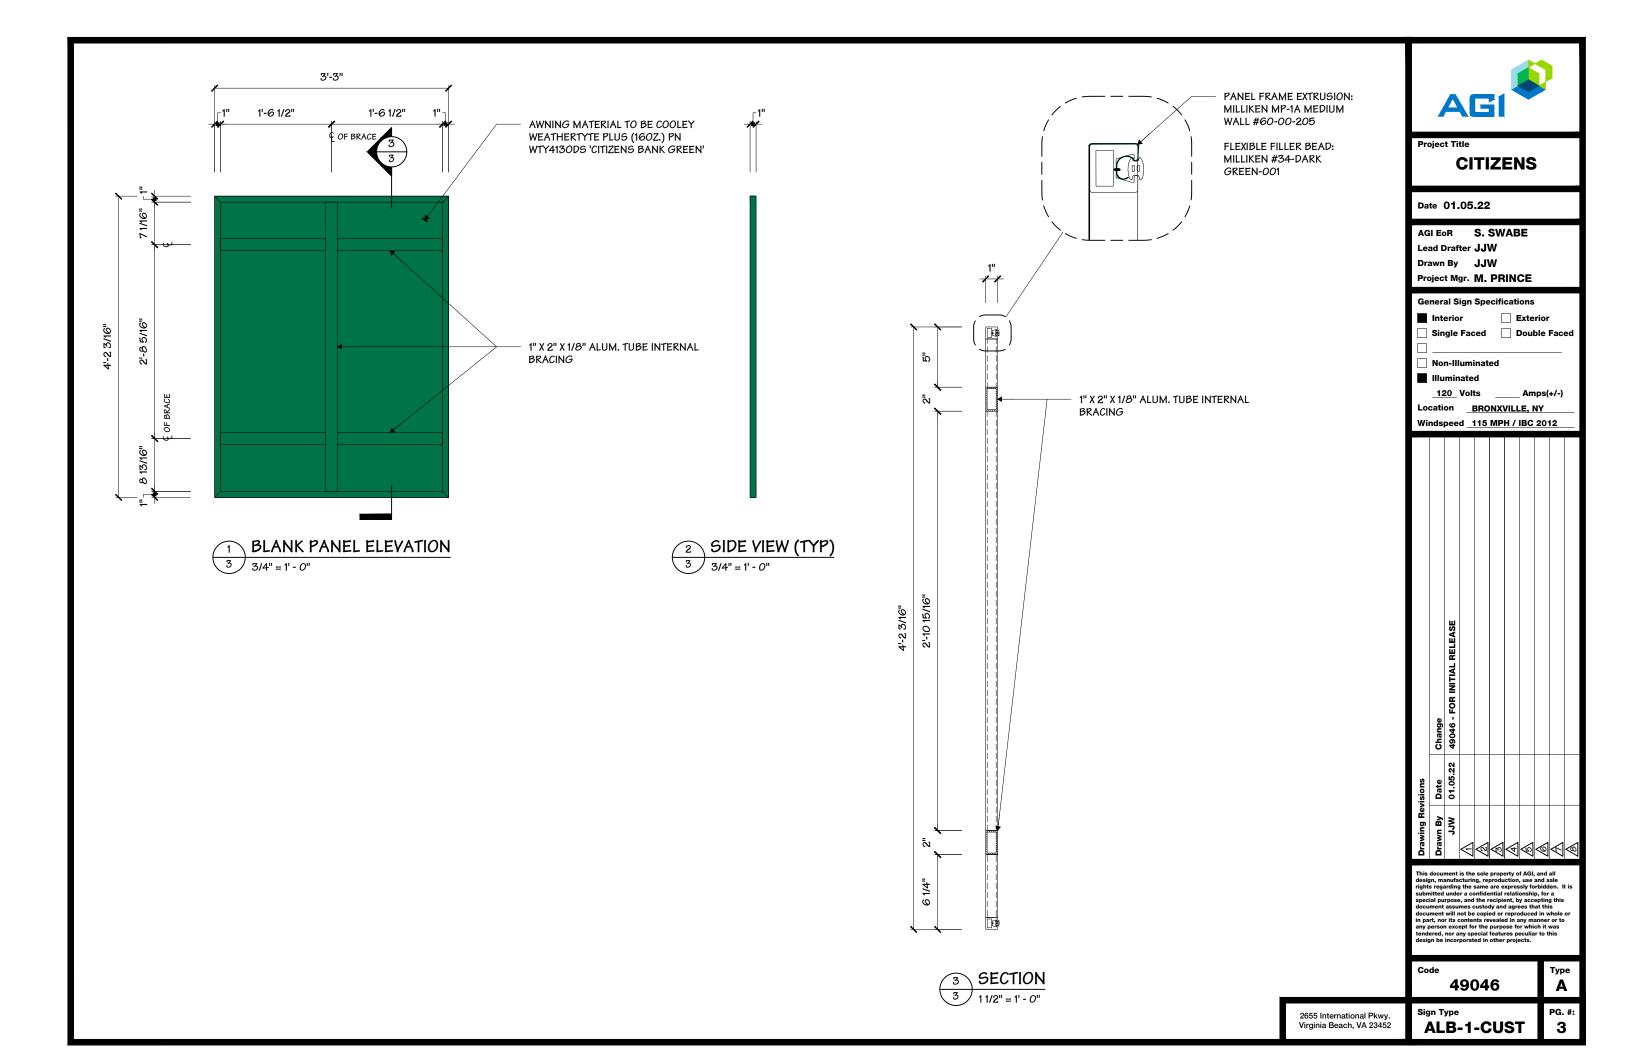

#### Notes

Awning will require custom drawing and support bar for lower leg mounting. Power for awnings out of the left support arm required by Electrician, 120V @ 3 amps.

This document is the sole property of Architectural Graphics, Inc., and all design harmfurcharring, reproduction use and all delights reparring the same are expressly forbidded it is submitted unider a confidential relationship, for a special purpose, and the recipient, concepting this document assumes custody and agrees that this document with not be copied for reproduced in whole or in part, nor its contents revealed in any manner or to any permanent or to any permanent or the property of the purpose for which it was tendered nor not yopcostif feature percular to the

#### NOTES:

1.) THIS DRAWING IS FOR PERMITTING PURPOSES ONLY - NOT FOR PRODUCTION.

2.) PER LOCAL CODE, THIS AWNING MUST BE INSTALLED AT A MINIMUM GRADE CLEARANCE OF 7'-0".