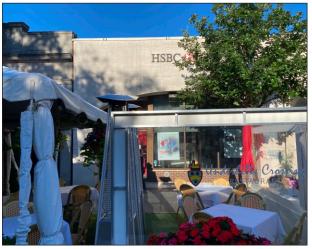

# **ADDITIONAL PHOTOS**

| Site ID: | SES021        | Drawn By:   | DFR |
|----------|---------------|-------------|-----|
| Client:  | Citizens Bank | Checked By: | OD  |
| Project: | Re-Brand      | Scale:      | N/A |
| Title:   | BRONXVILLE    | Revision:   | 1   |
| Date:    | 07-08-2021    | Page:       | 10  |