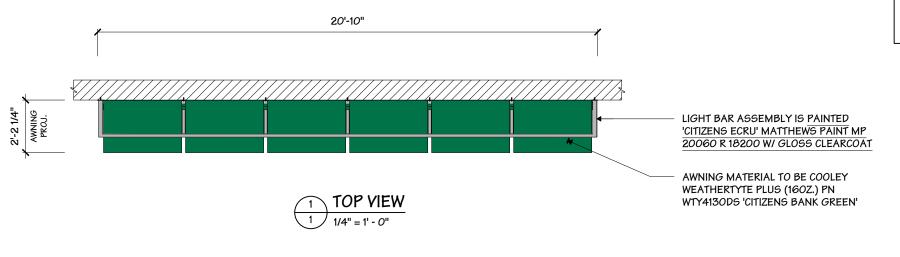

#### **COLOR NOTES:**

LIGHT BAR ASSEMBLY IS PAINTED 'CITIZENS ECRU' MATTHEWS PAINT MP 20060 R 18200 W/ GLOSS CLEARCOAT

LIGHT BAR UPPER MOUNTING PLATES ARE PAINTED 'CITIZENS ECRU' MATTHEWS PAINT MP 20060 R 18200 W/ GLOSS CLEARCOAT

LIGHT BAR SUPPORTS ARE PAINTED 'CITIZENS ECRU' MATTHEWS PAINT MP 20060 R 18200 W/ GLOSS CLEARCOAT

AWNING SUPPORT TUBES ARE PAINTED 'CITIZENS GREEN' MATTHEWS PAINT MP 78600 R 185522 W/ SATIN CLEARCOAT

AWNING LOWER MOUNTING PLATES ARE PAINTED 'CITIZENS GREEN' MATTHEWS PAINT MP 78600 R 185522 W/ SATIN CLEARCOAT