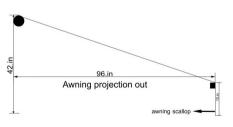

# **Application for Awning Permit**

| Awning Location Information:                                                                                                                                                                          |                                       |
|-------------------------------------------------------------------------------------------------------------------------------------------------------------------------------------------------------|---------------------------------------|
| Building No. & Street Name: 95 PONDFIELD ROAD                                                                                                                                                         | Store Name: CITIBANK                  |
| Store Owner's Name: Pathland Holdings LLC                                                                                                                                                             | Telephone No.: 212-929-9404           |
| Building Owner: First NameGary                                                                                                                                                                        | Last Name Spindler Middle Initial     |
| Mailing Address 250 W 26th Street 4th Floor                                                                                                                                                           |                                       |
|                                                                                                                                                                                                       | NY Zip 10001 .                        |
| Telephone: Home (_212-929-9404                                                                                                                                                                        | Alt: Cell/Office ()                   |
| The undersigned requests that a permit be issued to perform photos and plans accompanying this application. Such work Sign Ordinance and other applicable ordinances of the Villa Signature of Owner: |                                       |
| Awning Information:                                                                                                                                                                                   |                                       |
| Property Location: 95 PONDFIELD ROAD, BRON                                                                                                                                                            | NXVILLE, NY 10708                     |
| Awning Location: (5) AWNING LOCATED IN THE                                                                                                                                                            | E FRONT.                              |
| Size of Awning: Width: 10 132" Height: 8                                                                                                                                                              | 9611 Letter Height:                   |
| Awning Material: FABRIC                                                                                                                                                                               | Awning Color: Acrylic-Ocean Blue      |
| Text of Sign:                                                                                                                                                                                         |                                       |
| Additional Awning Information:                                                                                                                                                                        | Bronxville Building Dept.             |
| Size of Awning: Width: Height:                                                                                                                                                                        | Letter Height: NOV 1 8 2021           |
| Awning Material:                                                                                                                                                                                      |                                       |
| Text of Sign:                                                                                                                                                                                         |                                       |
| Awning Contractor Information:                                                                                                                                                                        |                                       |
| Company Name: CESAR & SON CONSTRUCTION                                                                                                                                                                | N CORP.                               |
| First Name SALVATORE Last Nar                                                                                                                                                                         |                                       |
| Mailing Address PO BOX 570306                                                                                                                                                                         | Wildle Hittal                         |
| City WHITESTONE State NY Zip                                                                                                                                                                          | 11357 Telephone No.: ( 718 ) 902-2938 |
| Email Address: CESARESON@GMAIL.COM                                                                                                                                                                    |                                       |
|                                                                                                                                                                                                       |                                       |
| Office                                                                                                                                                                                                | s Use Only                            |
| Date Received Application No. Section Block Lot                                                                                                                                                       | Date Apployed                         |
| 118/21/AMIN/03-21/46 1 10                                                                                                                                                                             | M M                                   |

## **Application for Awning Permit**

| Awning Location Information:                                                                                                                                                                  |                                   |                        |
|-----------------------------------------------------------------------------------------------------------------------------------------------------------------------------------------------|-----------------------------------|------------------------|
| Building No. & Street Name: 95 PONDFIELD ROAD                                                                                                                                                 | Store Name: CITIBA                | NK                     |
| Store Owner's Name:                                                                                                                                                                           | Telephone No.:                    |                        |
| Building Owner: First Name                                                                                                                                                                    | Last Name                         | Middle Initial         |
| Mailing Address                                                                                                                                                                               |                                   |                        |
| City State                                                                                                                                                                                    |                                   | Zip                    |
| Telephone: Home ()                                                                                                                                                                            | Alt: Cell/Office ()               |                        |
| The undersigned requests that a permit be issued to perform the photos and plans accompanying this application. Such work shall sign Ordinance and other applicable ordinances of the Village | all conform with all applicable p |                        |
| Signature of Owner:                                                                                                                                                                           | Date:                             |                        |
| Awning Information:                                                                                                                                                                           |                                   |                        |
| Property Location: 95 PONDFIELD ROAD, BRONX                                                                                                                                                   |                                   |                        |
| Awning Location: (5) AWNING LOCATED IN THE                                                                                                                                                    | FRONT.                            |                        |
| Size of Awning: Width: 132" Height: 96"                                                                                                                                                       | Letter Height:                    | : <u>n/a</u>           |
| Awning Material: FABRIC                                                                                                                                                                       | Awning Color                      | : Acrylic-Ocean Blue   |
| Text of Sign:                                                                                                                                                                                 | _                                 |                        |
|                                                                                                                                                                                               |                                   |                        |
| Additional Awning Information:                                                                                                                                                                |                                   |                        |
| Awning Location:                                                                                                                                                                              |                                   |                        |
| Size of Awning: Width: Height:                                                                                                                                                                | Letter Height:                    | :                      |
| Awning Material:                                                                                                                                                                              | Awning Color                      | r:                     |
| Text of Sign:                                                                                                                                                                                 |                                   |                        |
| Awning Contractor Information:                                                                                                                                                                |                                   |                        |
| Company Name: CESAR & SON CONSTRUCTION                                                                                                                                                        | CORP.                             |                        |
| First Name SALVATORE Last Nam                                                                                                                                                                 | <sub>e</sub> FARACI               | Middle Initial         |
| Mailing Address PO BOX 570306                                                                                                                                                                 |                                   |                        |
| City WHITESTONE State NY Zip 1                                                                                                                                                                | 1357 Telephone No.: (             | 718 ) 902-2938         |
| Email Address: CESARESON@GMAIL.COM                                                                                                                                                            |                                   |                        |
|                                                                                                                                                                                               |                                   |                        |
|                                                                                                                                                                                               | Use Only                          |                        |
| Date Received   Application No.   Section   Block   Lot                                                                                                                                       | Permit #                          | Fee Paid Date Approved |