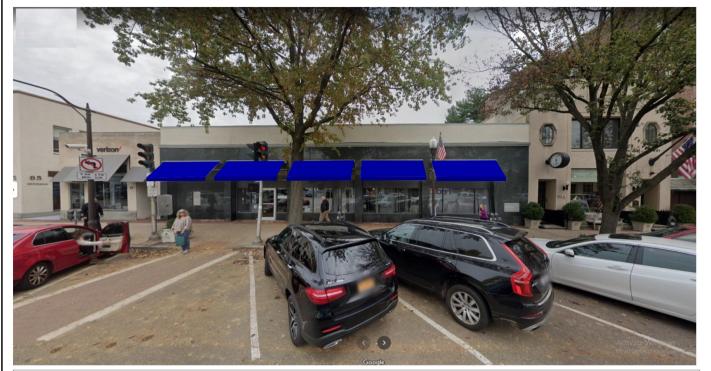

# **Application for Awning Permit**

| Awning Location Information:                                                                                                                                                                          |                                       |
|-------------------------------------------------------------------------------------------------------------------------------------------------------------------------------------------------------|---------------------------------------|
| Building No. & Street Name: 95 PONDFIELD ROAD                                                                                                                                                         | Store Name: CITIBANK                  |
| Store Owner's Name: Pathland Holdings LLC                                                                                                                                                             | Telephone No.: 212-929-9404           |
| Building Owner: First NameGary                                                                                                                                                                        | Last Name Spindler Middle Initial     |
| Mailing Address 250 W 26th Street 4th Floor                                                                                                                                                           |                                       |
|                                                                                                                                                                                                       | NY Zip 10001 .                        |
| Telephone: Home (_212-929-9404                                                                                                                                                                        | Alt: Cell/Office ()                   |
| The undersigned requests that a permit be issued to perform photos and plans accompanying this application. Such work Sign Ordinance and other applicable ordinances of the Villa Signature of Owner: |                                       |
| Awning Information:                                                                                                                                                                                   |                                       |
| Property Location: 95 PONDFIELD ROAD, BRON                                                                                                                                                            | NXVILLE, NY 10708                     |
| Awning Location: (5) AWNING LOCATED IN THE                                                                                                                                                            | E FRONT.                              |
| Size of Awning: Width: 10 132" Height: 8                                                                                                                                                              | 9611 Letter Height:                   |
| Awning Material: FABRIC                                                                                                                                                                               | Awning Color: Acrylic-Ocean Blue      |
| Text of Sign:                                                                                                                                                                                         |                                       |
| Additional Awning Information:                                                                                                                                                                        | Bronxville Building Dept.             |
| Size of Awning: Width: Height:                                                                                                                                                                        | Letter Height: NOV 1 8 2021           |
| Awning Material:                                                                                                                                                                                      |                                       |
| Text of Sign:                                                                                                                                                                                         |                                       |
| Awning Contractor Information:                                                                                                                                                                        |                                       |
| Company Name: CESAR & SON CONSTRUCTION                                                                                                                                                                | N CORP.                               |
| First Name SALVATORE Last Nar                                                                                                                                                                         |                                       |
| Mailing Address PO BOX 570306                                                                                                                                                                         | Wildle Hittal                         |
| City WHITESTONE State NY Zip                                                                                                                                                                          | 11357 Telephone No.: ( 718 ) 902-2938 |
| Email Address: CESARESON@GMAIL.COM                                                                                                                                                                    |                                       |
|                                                                                                                                                                                                       |                                       |
| Office                                                                                                                                                                                                | s Use Only                            |
| Date Received Application No. Section Block Lot                                                                                                                                                       | Date Apployed                         |
| 118/21/AMIN/03-21/46 1 10                                                                                                                                                                             | M M                                   |

## **Application for Awning Permit**

| Awning Location Information:                                                                                                                                                                  |                                   |                        |
|-----------------------------------------------------------------------------------------------------------------------------------------------------------------------------------------------|-----------------------------------|------------------------|
| Building No. & Street Name: 95 PONDFIELD ROAD                                                                                                                                                 | Store Name: CITIBA                | NK                     |
| Store Owner's Name:                                                                                                                                                                           | Telephone No.:                    |                        |
| Building Owner: First Name                                                                                                                                                                    | Last Name                         | Middle Initial         |
| Mailing Address                                                                                                                                                                               |                                   |                        |
| City State                                                                                                                                                                                    |                                   | Zip                    |
| Telephone: Home ()                                                                                                                                                                            | Alt: Cell/Office ()               |                        |
| The undersigned requests that a permit be issued to perform the photos and plans accompanying this application. Such work shall sign Ordinance and other applicable ordinances of the Village | all conform with all applicable p |                        |
| Signature of Owner:                                                                                                                                                                           | Date:                             |                        |
| Awning Information:                                                                                                                                                                           |                                   |                        |
| Property Location: 95 PONDFIELD ROAD, BRONX                                                                                                                                                   |                                   |                        |
| Awning Location: (5) AWNING LOCATED IN THE                                                                                                                                                    | FRONT.                            |                        |
| Size of Awning: Width: 132" Height: 96"                                                                                                                                                       | Letter Height:                    | : <u>n/a</u>           |
| Awning Material: FABRIC                                                                                                                                                                       | Awning Color                      | : Acrylic-Ocean Blue   |
| Text of Sign:                                                                                                                                                                                 | _                                 |                        |
|                                                                                                                                                                                               |                                   |                        |
| Additional Awning Information:                                                                                                                                                                |                                   |                        |
| Awning Location:                                                                                                                                                                              |                                   |                        |
| Size of Awning: Width: Height:                                                                                                                                                                | Letter Height:                    | :                      |
| Awning Material:                                                                                                                                                                              | Awning Color                      | r:                     |
| Text of Sign:                                                                                                                                                                                 |                                   |                        |
| Awning Contractor Information:                                                                                                                                                                |                                   |                        |
| Company Name: CESAR & SON CONSTRUCTION                                                                                                                                                        | CORP.                             |                        |
| First Name SALVATORE Last Nam                                                                                                                                                                 | <sub>e</sub> FARACI               | Middle Initial         |
| Mailing Address PO BOX 570306                                                                                                                                                                 |                                   |                        |
| City WHITESTONE State NY Zip 1                                                                                                                                                                | 1357 Telephone No.: (             | 718 ) 902-2938         |
| Email Address: CESARESON@GMAIL.COM                                                                                                                                                            |                                   |                        |
|                                                                                                                                                                                               |                                   |                        |
|                                                                                                                                                                                               | Use Only                          |                        |
| Date Received   Application No.   Section   Block   Lot                                                                                                                                       | Permit #                          | Fee Paid Date Approved |