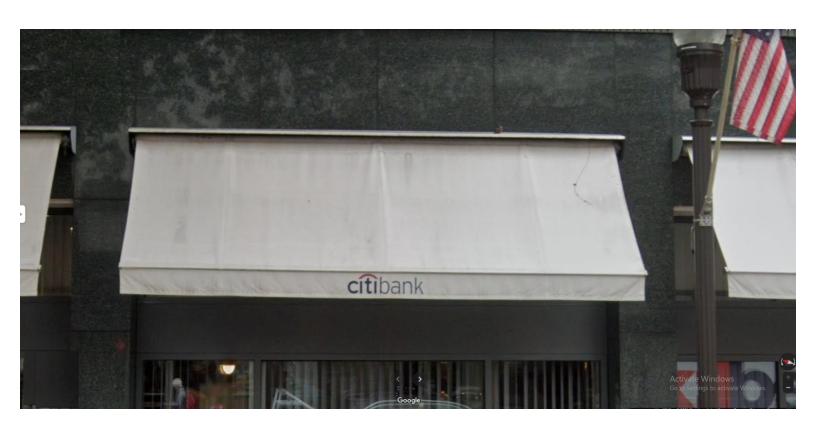

# **Application for Awning Permit**

| Awning Location Information:                                                                                                                                                                          |                                       |
|-------------------------------------------------------------------------------------------------------------------------------------------------------------------------------------------------------|---------------------------------------|
| Building No. & Street Name: 95 PONDFIELD ROAD                                                                                                                                                         | Store Name: CITIBANK                  |
| Store Owner's Name: Pathland Holdings LLC                                                                                                                                                             | Telephone No.: 212-929-9404           |
| Building Owner: First NameGary                                                                                                                                                                        | Last Name Spindler Middle Initial     |
| Mailing Address 250 W 26th Street 4th Floor                                                                                                                                                           |                                       |
|                                                                                                                                                                                                       | NY Zip 10001 .                        |
| Telephone: Home (_212-929-9404                                                                                                                                                                        | Alt: Cell/Office ()                   |
| The undersigned requests that a permit be issued to perform photos and plans accompanying this application. Such work Sign Ordinance and other applicable ordinances of the Villa Signature of Owner: |                                       |
| Awning Information:                                                                                                                                                                                   |                                       |
| Property Location: 95 PONDFIELD ROAD, BRON                                                                                                                                                            | NXVILLE, NY 10708                     |
| Awning Location: (5) AWNING LOCATED IN THE                                                                                                                                                            | E FRONT.                              |
| Size of Awning: Width: 10 132" Height: 8                                                                                                                                                              | 9611 Letter Height:                   |
| Awning Material: FABRIC                                                                                                                                                                               | Awning Color: Acrylic-Ocean Blue      |
| Text of Sign:                                                                                                                                                                                         |                                       |
| Additional Awning Information:                                                                                                                                                                        | Bronxville Building Dept.             |
| Size of Awning: Width: Height:                                                                                                                                                                        | Letter Height: NOV 1 8 2021           |
| Awning Material:                                                                                                                                                                                      |                                       |
| Text of Sign:                                                                                                                                                                                         |                                       |
| Awning Contractor Information:                                                                                                                                                                        |                                       |
| Company Name: CESAR & SON CONSTRUCTION                                                                                                                                                                | N CORP.                               |
| First Name SALVATORE Last Nar                                                                                                                                                                         |                                       |
| Mailing Address PO BOX 570306                                                                                                                                                                         | Wildle Hittal                         |
| City WHITESTONE State NY Zip                                                                                                                                                                          | 11357 Telephone No.: ( 718 ) 902-2938 |
| Email Address: CESARESON@GMAIL.COM                                                                                                                                                                    |                                       |
|                                                                                                                                                                                                       |                                       |
| Office                                                                                                                                                                                                | s Use Only                            |
| Date Received Application No. Section Block Lot                                                                                                                                                       | Date Apployed                         |
| 118/21/AMIN/03-21/46 1 10                                                                                                                                                                             | M M                                   |

## **Application for Awning Permit**

| Awning Location Information:                                                                                                                                                                  |                                   |                        |
|-----------------------------------------------------------------------------------------------------------------------------------------------------------------------------------------------|-----------------------------------|------------------------|
| Building No. & Street Name: 95 PONDFIELD ROAD                                                                                                                                                 | Store Name: CITIBA                | NK                     |
| Store Owner's Name:                                                                                                                                                                           | Telephone No.:                    |                        |
| Building Owner: First Name                                                                                                                                                                    | Last Name                         | Middle Initial         |
| Mailing Address                                                                                                                                                                               |                                   |                        |
| City State                                                                                                                                                                                    |                                   | Zip                    |
| Telephone: Home ()                                                                                                                                                                            | Alt: Cell/Office ()               |                        |
| The undersigned requests that a permit be issued to perform the photos and plans accompanying this application. Such work shall sign Ordinance and other applicable ordinances of the Village | all conform with all applicable p |                        |
| Signature of Owner:                                                                                                                                                                           | Date:                             |                        |
| Awning Information:                                                                                                                                                                           |                                   |                        |
| Property Location: 95 PONDFIELD ROAD, BRONX                                                                                                                                                   |                                   |                        |
| Awning Location: (5) AWNING LOCATED IN THE                                                                                                                                                    | FRONT.                            |                        |
| Size of Awning: Width: 132" Height: 96"                                                                                                                                                       | Letter Height:                    | : <u>n/a</u>           |
| Awning Material: FABRIC                                                                                                                                                                       | Awning Color                      | : Acrylic-Ocean Blue   |
| Text of Sign:                                                                                                                                                                                 | _                                 |                        |
|                                                                                                                                                                                               |                                   |                        |
| Additional Awning Information:                                                                                                                                                                |                                   |                        |
| Awning Location:                                                                                                                                                                              |                                   |                        |
| Size of Awning: Width: Height:                                                                                                                                                                | Letter Height:                    | :                      |
| Awning Material:                                                                                                                                                                              | Awning Color                      | r:                     |
| Text of Sign:                                                                                                                                                                                 |                                   |                        |
| Awning Contractor Information:                                                                                                                                                                |                                   |                        |
| Company Name: CESAR & SON CONSTRUCTION                                                                                                                                                        | CORP.                             |                        |
| First Name SALVATORE Last Nam                                                                                                                                                                 | <sub>e</sub> FARACI               | Middle Initial         |
| Mailing Address PO BOX 570306                                                                                                                                                                 |                                   |                        |
| City WHITESTONE State NY Zip 1                                                                                                                                                                | 1357 Telephone No.: (             | 718 ) 902-2938         |
| Email Address: CESARESON@GMAIL.COM                                                                                                                                                            |                                   |                        |
|                                                                                                                                                                                               |                                   |                        |
|                                                                                                                                                                                               | Use Only                          |                        |
| Date Received   Application No.   Section   Block   Lot                                                                                                                                       | Permit #                          | Fee Paid Date Approved |

-المالات

Ocean Blue (Acrylic)

F

Retractable Awnings Existing installation

Recover new fabric only fabric type fire retardant