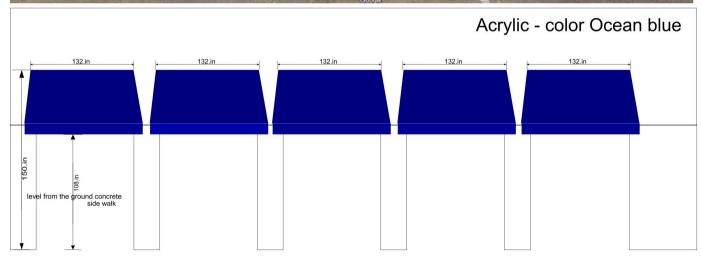

# **Application for Awning Permit**

| Awning Location Information:                                                                                                                                                                          |                                       |
|-------------------------------------------------------------------------------------------------------------------------------------------------------------------------------------------------------|---------------------------------------|
| Building No. & Street Name: 95 PONDFIELD ROAD                                                                                                                                                         | Store Name: CITIBANK                  |
| Store Owner's Name: Pathland Holdings LLC                                                                                                                                                             | Telephone No.: 212-929-9404           |
| Building Owner: First NameGary                                                                                                                                                                        | Last Name Spindler Middle Initial     |
| Mailing Address 250 W 26th Street 4th Floor                                                                                                                                                           |                                       |
|                                                                                                                                                                                                       | NY Zip 10001 .                        |
| Telephone: Home (_212-929-9404                                                                                                                                                                        | Alt: Cell/Office ()                   |
| The undersigned requests that a permit be issued to perform photos and plans accompanying this application. Such work Sign Ordinance and other applicable ordinances of the Villa Signature of Owner: |                                       |
| Awning Information:                                                                                                                                                                                   |                                       |
| Property Location: 95 PONDFIELD ROAD, BRON                                                                                                                                                            | NXVILLE, NY 10708                     |
| Awning Location: (5) AWNING LOCATED IN THE                                                                                                                                                            | E FRONT.                              |
| Size of Awning: Width: 10 132" Height: 8                                                                                                                                                              | 9611 Letter Height:                   |
| Awning Material: FABRIC                                                                                                                                                                               | Awning Color: Acrylic-Ocean Blue      |
| Text of Sign:                                                                                                                                                                                         |                                       |
| Additional Awning Information:                                                                                                                                                                        | Bronxville Building Dept.             |
| Size of Awning: Width: Height:                                                                                                                                                                        | Letter Height: NOV 1 8 2021           |
| Awning Material:                                                                                                                                                                                      |                                       |
| Text of Sign:                                                                                                                                                                                         |                                       |
| Awning Contractor Information:                                                                                                                                                                        |                                       |
| Company Name: CESAR & SON CONSTRUCTION                                                                                                                                                                | N CORP.                               |
| First Name SALVATORE Last Nar                                                                                                                                                                         |                                       |
| Mailing Address PO BOX 570306                                                                                                                                                                         | Wildle Hittal                         |
| City WHITESTONE State NY Zip                                                                                                                                                                          | 11357 Telephone No.: ( 718 ) 902-2938 |
| Email Address: CESARESON@GMAIL.COM                                                                                                                                                                    |                                       |
|                                                                                                                                                                                                       |                                       |
| Office                                                                                                                                                                                                | s Use Only                            |
| Date Received Application No. Section Block Lot                                                                                                                                                       | Date Apployed                         |
| 118/21/AMIN/03-21/46 1 10                                                                                                                                                                             | M M                                   |

## **Application for Awning Permit**

| Awning Location Information:                                                                                                                                                                  |                                   |                        |
|-----------------------------------------------------------------------------------------------------------------------------------------------------------------------------------------------|-----------------------------------|------------------------|
| Building No. & Street Name: 95 PONDFIELD ROAD                                                                                                                                                 | Store Name: CITIBA                | NK                     |
| Store Owner's Name:                                                                                                                                                                           | Telephone No.:                    |                        |
| Building Owner: First Name                                                                                                                                                                    | Last Name                         | Middle Initial         |
| Mailing Address                                                                                                                                                                               |                                   |                        |
| City State                                                                                                                                                                                    |                                   | Zip                    |
| Telephone: Home ()                                                                                                                                                                            | Alt: Cell/Office ()               |                        |
| The undersigned requests that a permit be issued to perform the photos and plans accompanying this application. Such work shall sign Ordinance and other applicable ordinances of the Village | all conform with all applicable p |                        |
| Signature of Owner:                                                                                                                                                                           | Date:                             |                        |
| Awning Information:                                                                                                                                                                           |                                   |                        |
| Property Location: 95 PONDFIELD ROAD, BRONX                                                                                                                                                   |                                   |                        |
| Awning Location: (5) AWNING LOCATED IN THE                                                                                                                                                    | FRONT.                            |                        |
| Size of Awning: Width: 132" Height: 96"                                                                                                                                                       | Letter Height:                    | : <u>n/a</u>           |
| Awning Material: FABRIC                                                                                                                                                                       | Awning Color                      | : Acrylic-Ocean Blue   |
| Text of Sign:                                                                                                                                                                                 | _                                 |                        |
|                                                                                                                                                                                               |                                   |                        |
| Additional Awning Information:                                                                                                                                                                |                                   |                        |
| Awning Location:                                                                                                                                                                              |                                   |                        |
| Size of Awning: Width: Height:                                                                                                                                                                | Letter Height:                    | :                      |
| Awning Material:                                                                                                                                                                              | Awning Color                      | r:                     |
| Text of Sign:                                                                                                                                                                                 |                                   |                        |
| Awning Contractor Information:                                                                                                                                                                |                                   |                        |
| Company Name: CESAR & SON CONSTRUCTION                                                                                                                                                        | CORP.                             |                        |
| First Name SALVATORE Last Nam                                                                                                                                                                 | <sub>e</sub> FARACI               | Middle Initial         |
| Mailing Address PO BOX 570306                                                                                                                                                                 |                                   |                        |
| City WHITESTONE State NY Zip 1                                                                                                                                                                | 1357 Telephone No.: (             | 718 ) 902-2938         |
| Email Address: CESARESON@GMAIL.COM                                                                                                                                                            |                                   |                        |
|                                                                                                                                                                                               |                                   |                        |
|                                                                                                                                                                                               | Use Only                          |                        |
| Date Received   Application No.   Section   Block   Lot                                                                                                                                       | Permit #                          | Fee Paid Date Approved |