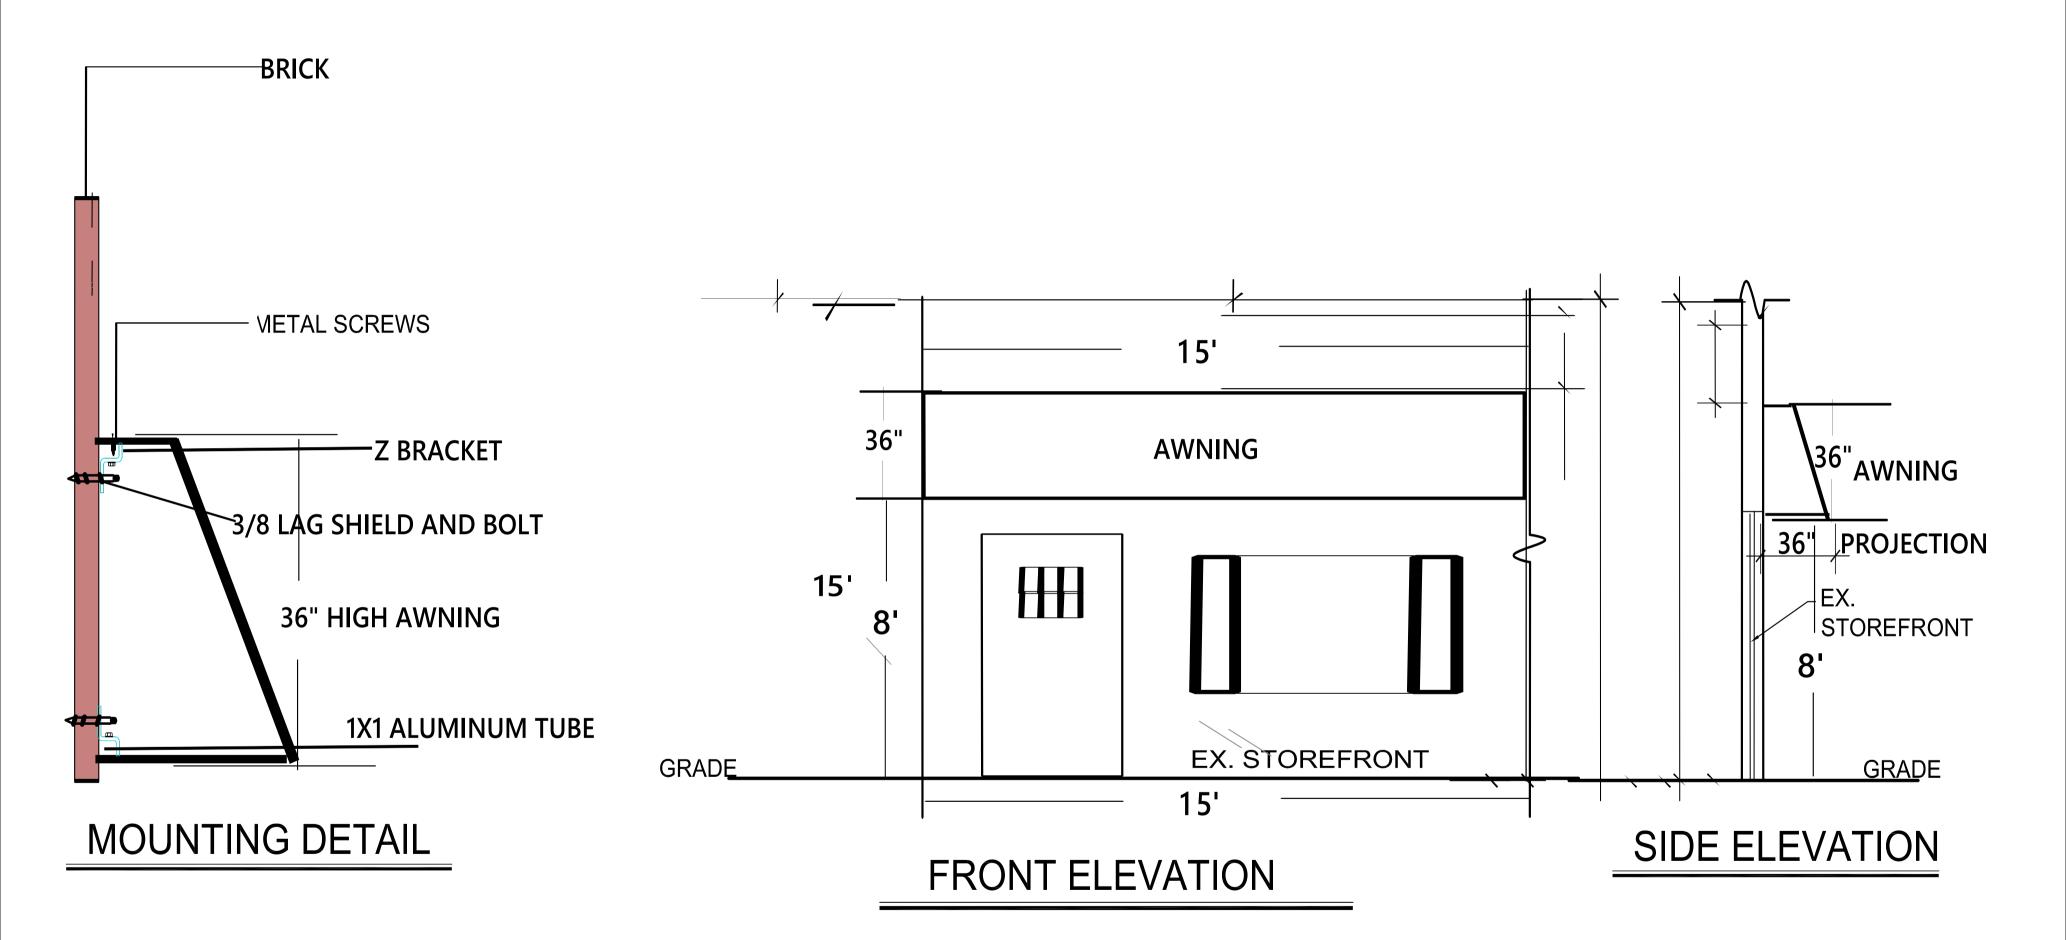

| Awning I                                        | Location Ir                     | nforma                   | tion:                        |                                              |                         | Taur                   | 20 las                                             |
|-------------------------------------------------|---------------------------------|--------------------------|------------------------------|----------------------------------------------|-------------------------|------------------------|----------------------------------------------------|
| Building No. 8                                  | & Street Name:                  | 32 Pal                   | mer Ave                      | nue                                          | Store Name:             | lave                   | ern 32, Inc.                                       |
| Store Owner                                     | s Name Caroly                   | n Bocc                   | accio an                     | d Francesco                                  | Coli Telephone No       | 914-325-86             | 60                                                 |
|                                                 |                                 |                          | losbach                      | er R.E. LLC a                                | nd Lindo John           | son Family Pro         | Middle Initial                                     |
| Mailing Addre                                   | ess C/o Mos                     | bacher                   | Properti                     | es Group, LL                                 | C, 18 East 48th         | Street, 19th Flo       |                                                    |
| City New                                        | York                            |                          |                              | State New Yor                                | k                       | Zip 10017              | 1                                                  |
| Telephone:                                      | Home ( 212                      | )68                      | 88-7710                      | Alt:                                         | Cell/Office ( 917       | ) 539-2736             |                                                    |
| photos and<br>Sign Ordin                        | plans accompaniance and other a | iying this a pplicable o | pplication. S<br>rdinances o | Such work shall con<br>of the Village of Bro | nform with all applicab | le provisions of the B | e fully described in the<br>uilding Code, Building |
| Awning I                                        | nformatio                       | n:                       |                              |                                              |                         |                        |                                                    |
| Property                                        | 32 Palmer A                     | venue,                   | Bronxvi                      | lle, New York                                |                         |                        | Location:                                          |
| Awning Front of Premises (See attached drawing) |                                 |                          |                              |                                              |                         | Location:              |                                                    |
| Size of Awni                                    | ing: Width: _                   | 15                       | ' He                         | eight: <u>30</u> "                           | Text Letter Hei         | ght: 12" 10 ar         | nd 3.5"                                            |
| Awning Mate                                     | erial:                          |                          |                              |                                              | Av                      | ning Black             | Color:                                             |
|                                                 |                                 |                          |                              | nary — See a                                 | ttached drawing         |                        |                                                    |
|                                                 | al Awning                       | intorm                   | ation:                       |                                              |                         |                        |                                                    |
| Awning                                          |                                 |                          |                              |                                              |                         |                        | Location:                                          |
| Size of Awni                                    | ing: Width: _                   |                          | He                           | ight:                                        | Letter Heig             | ght:                   |                                                    |
| Awning Mate                                     | erial:                          |                          |                              |                                              | Av                      | ning Color:            |                                                    |
| Text of Sign:                                   |                                 |                          |                              |                                              |                         |                        | Text                                               |
| Awning (<br>Company Na                          | Contractor<br>me: Nept          |                          | nation:                      |                                              |                         |                        |                                                    |
| First Name _                                    | Joes                            |                          |                              | Last Name                                    | Casher                  |                        | Middle Initial                                     |
| City                                            | xnx                             |                          | Avenue<br>NY                 | Zip104                                       | 75 Telephone No         | p.: ( 718 ) 23         | 1-4700                                             |
| Email Addres                                    | S:                              |                          |                              |                                              | •                       |                        |                                                    |
| Data Deschurd                                   | Application the                 | Ocation                  | Piter                        | Office Use O                                 | -                       |                        |                                                    |
| Date Received                                   | Application No.                 | Section                  | Block                        | Lot                                          | Permit #                | Fee Paid               | Date Approved                                      |

cc. Planning Board Chairman Applicant

12" yond Ordinary 

3'x15'black sunbrella awning projection 3' letter "H" 12" enry's 4" beyond ordinary 3.5" letter colors gold and white