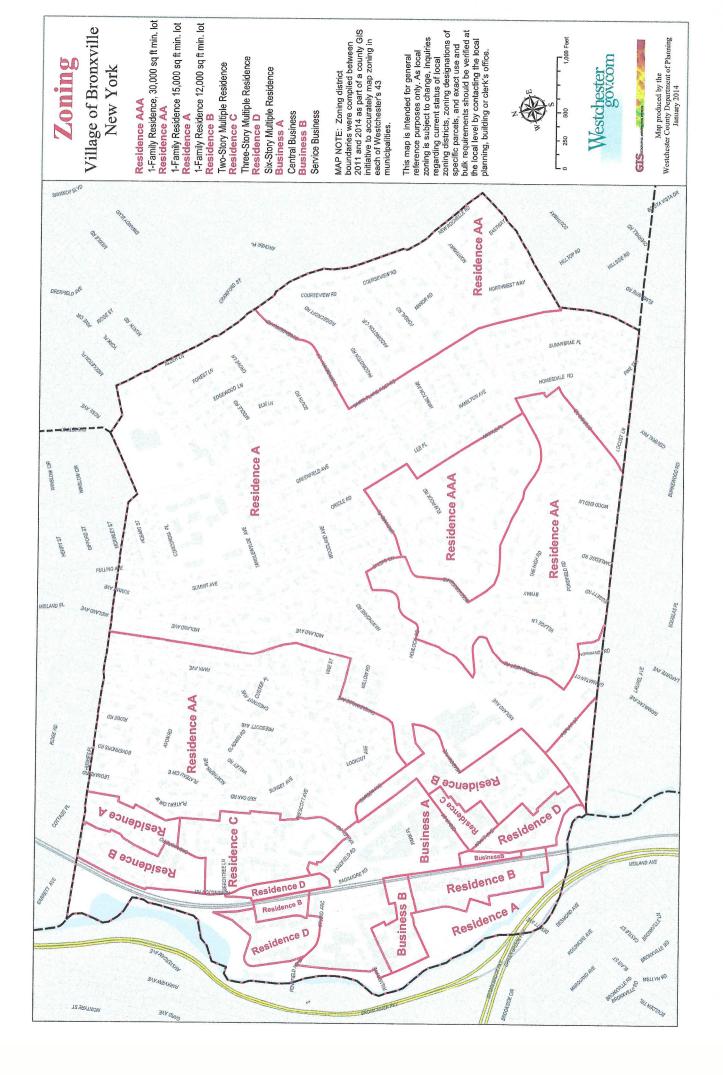

# Code-Chapter 310; Section 310-14 (3) (a)

### § 310–14 CENTRAL BUSINESS A DISTRICT.

[AMENDED 6-9-1997 BY L.L. NO. 2-1997; 1-8-2001 BY L.L. NO. 2-2001; 7-12-2004 BY L.L. NO. 3-2004]

IN A CENTRAL BUSINESS A DISTRICT, NO BUILDING OR PREMISES SHALL BE USED AND NO BUILDING OR PART OF A BUILDING SHALL BE ERECTED, WHICH IS ARRANGED, INTENDED OR DESIGNED TO BE USED, IN WHOLE OR IN PART, FOR ANY PURPOSE EXCEPT THOSE SET FORTH BELOW. ANY USE NOT SPECIFICALLY PERMITTED IN SUBSECTION A OF THIS SECTION OR § 310-42 OF THIS CHAPTER, OR ANY USE WHICH IS NOXIOUS OR OFFENSIVE BY REASON OF EMISSION OF ODOR, DUST, NOISE, SMOKE, FUMES, OR RADIATION, OR WHICH PRESENTS A HAZARD TO PUBLIC HEALTH OR SAFETY, IS PROHIBITED.

- (3) PERSONAL SERVICE ESTABLISHMENT, SUCH AS BUT NOT LIMITED TO A BARBERSHOP, BEAUTY SALON, NAIL SALON, OR DAY SPA, AS REGULATED BELOW. (a) NO PERSONAL SERVICE ESTABLISHMENT SHALL OCCUPY STREET LEVEL SPACE ON PONDFIELD ROAD
  - BETWEEN KRAFT AVENUE AND CEDAR STREET/TANGLEWYLDE AVENUE.