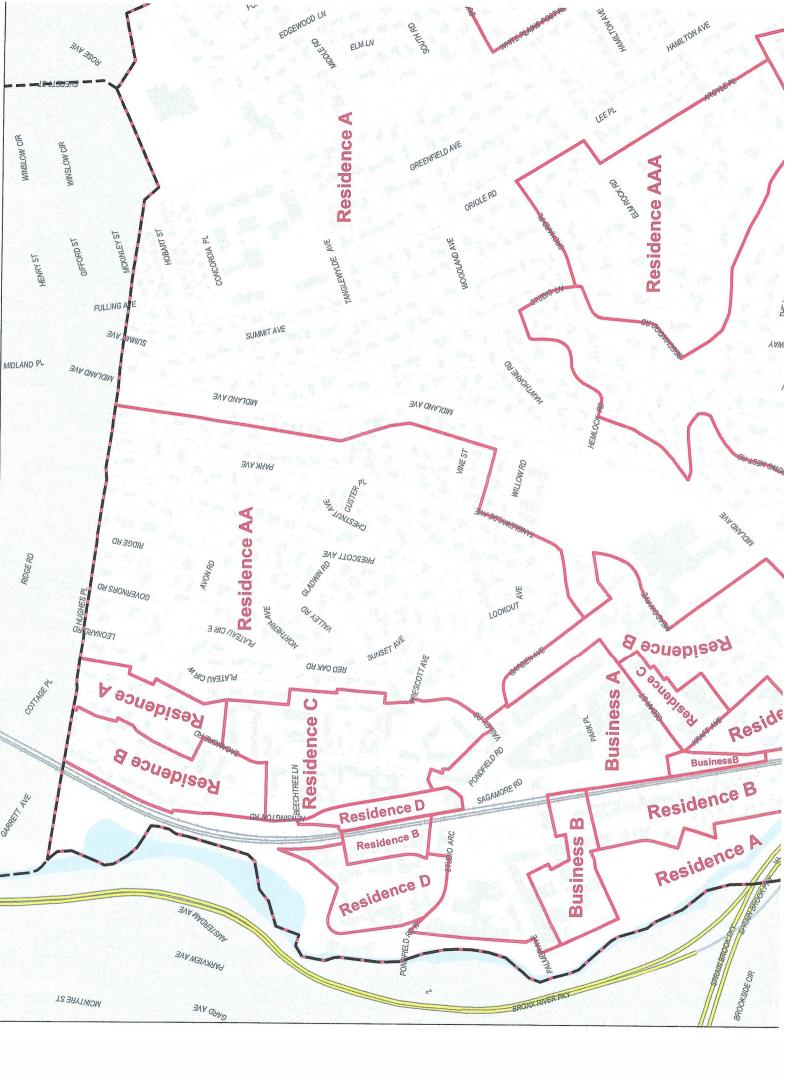

# Code-Chapter 310; Section 310-14 (3) (a)

### § 310–14 CENTRAL BUSINESS A DISTRICT.

[AMENDED 6-9-1997 BY L.L. NO. 2-1997; 1-8-2001 BY L.L. NO. 2-2001; 7-12-2004 BY L.L. NO. 3-2004]

IN A CENTRAL BUSINESS A DISTRICT, NO BUILDING OR PREMISES SHALL BE USED AND NO BUILDING OR PART OF A BUILDING SHALL BE ERECTED, WHICH IS ARRANGED, INTENDED OR DESIGNED TO BE USED, IN WHOLE OR IN PART, FOR ANY PURPOSE EXCEPT THOSE SET FORTH BELOW. ANY USE NOT SPECIFICALLY PERMITTED IN SUBSECTION A OF THIS SECTION OR § 310-42 OF THIS CHAPTER, OR ANY USE WHICH IS NOXIOUS OR OFFENSIVE BY REASON OF EMISSION OF ODOR, DUST, NOISE, SMOKE, FUMES, OR RADIATION, OR WHICH PRESENTS A HAZARD TO PUBLIC HEALTH OR SAFETY, IS PROHIBITED.

- (3) PERSONAL SERVICE ESTABLISHMENT, SUCH AS BUT NOT LIMITED TO A BARBERSHOP, BEAUTY SALON, NAIL SALON, OR DAY SPA, AS REGULATED BELOW. (a) NO PERSONAL SERVICE ESTABLISHMENT SHALL OCCUPY STREET LEVEL SPACE ON PONDFIELD ROAD
  - BETWEEN KRAFT AVENUE AND CEDAR STREET/TANGLEWYLDE AVENUE.