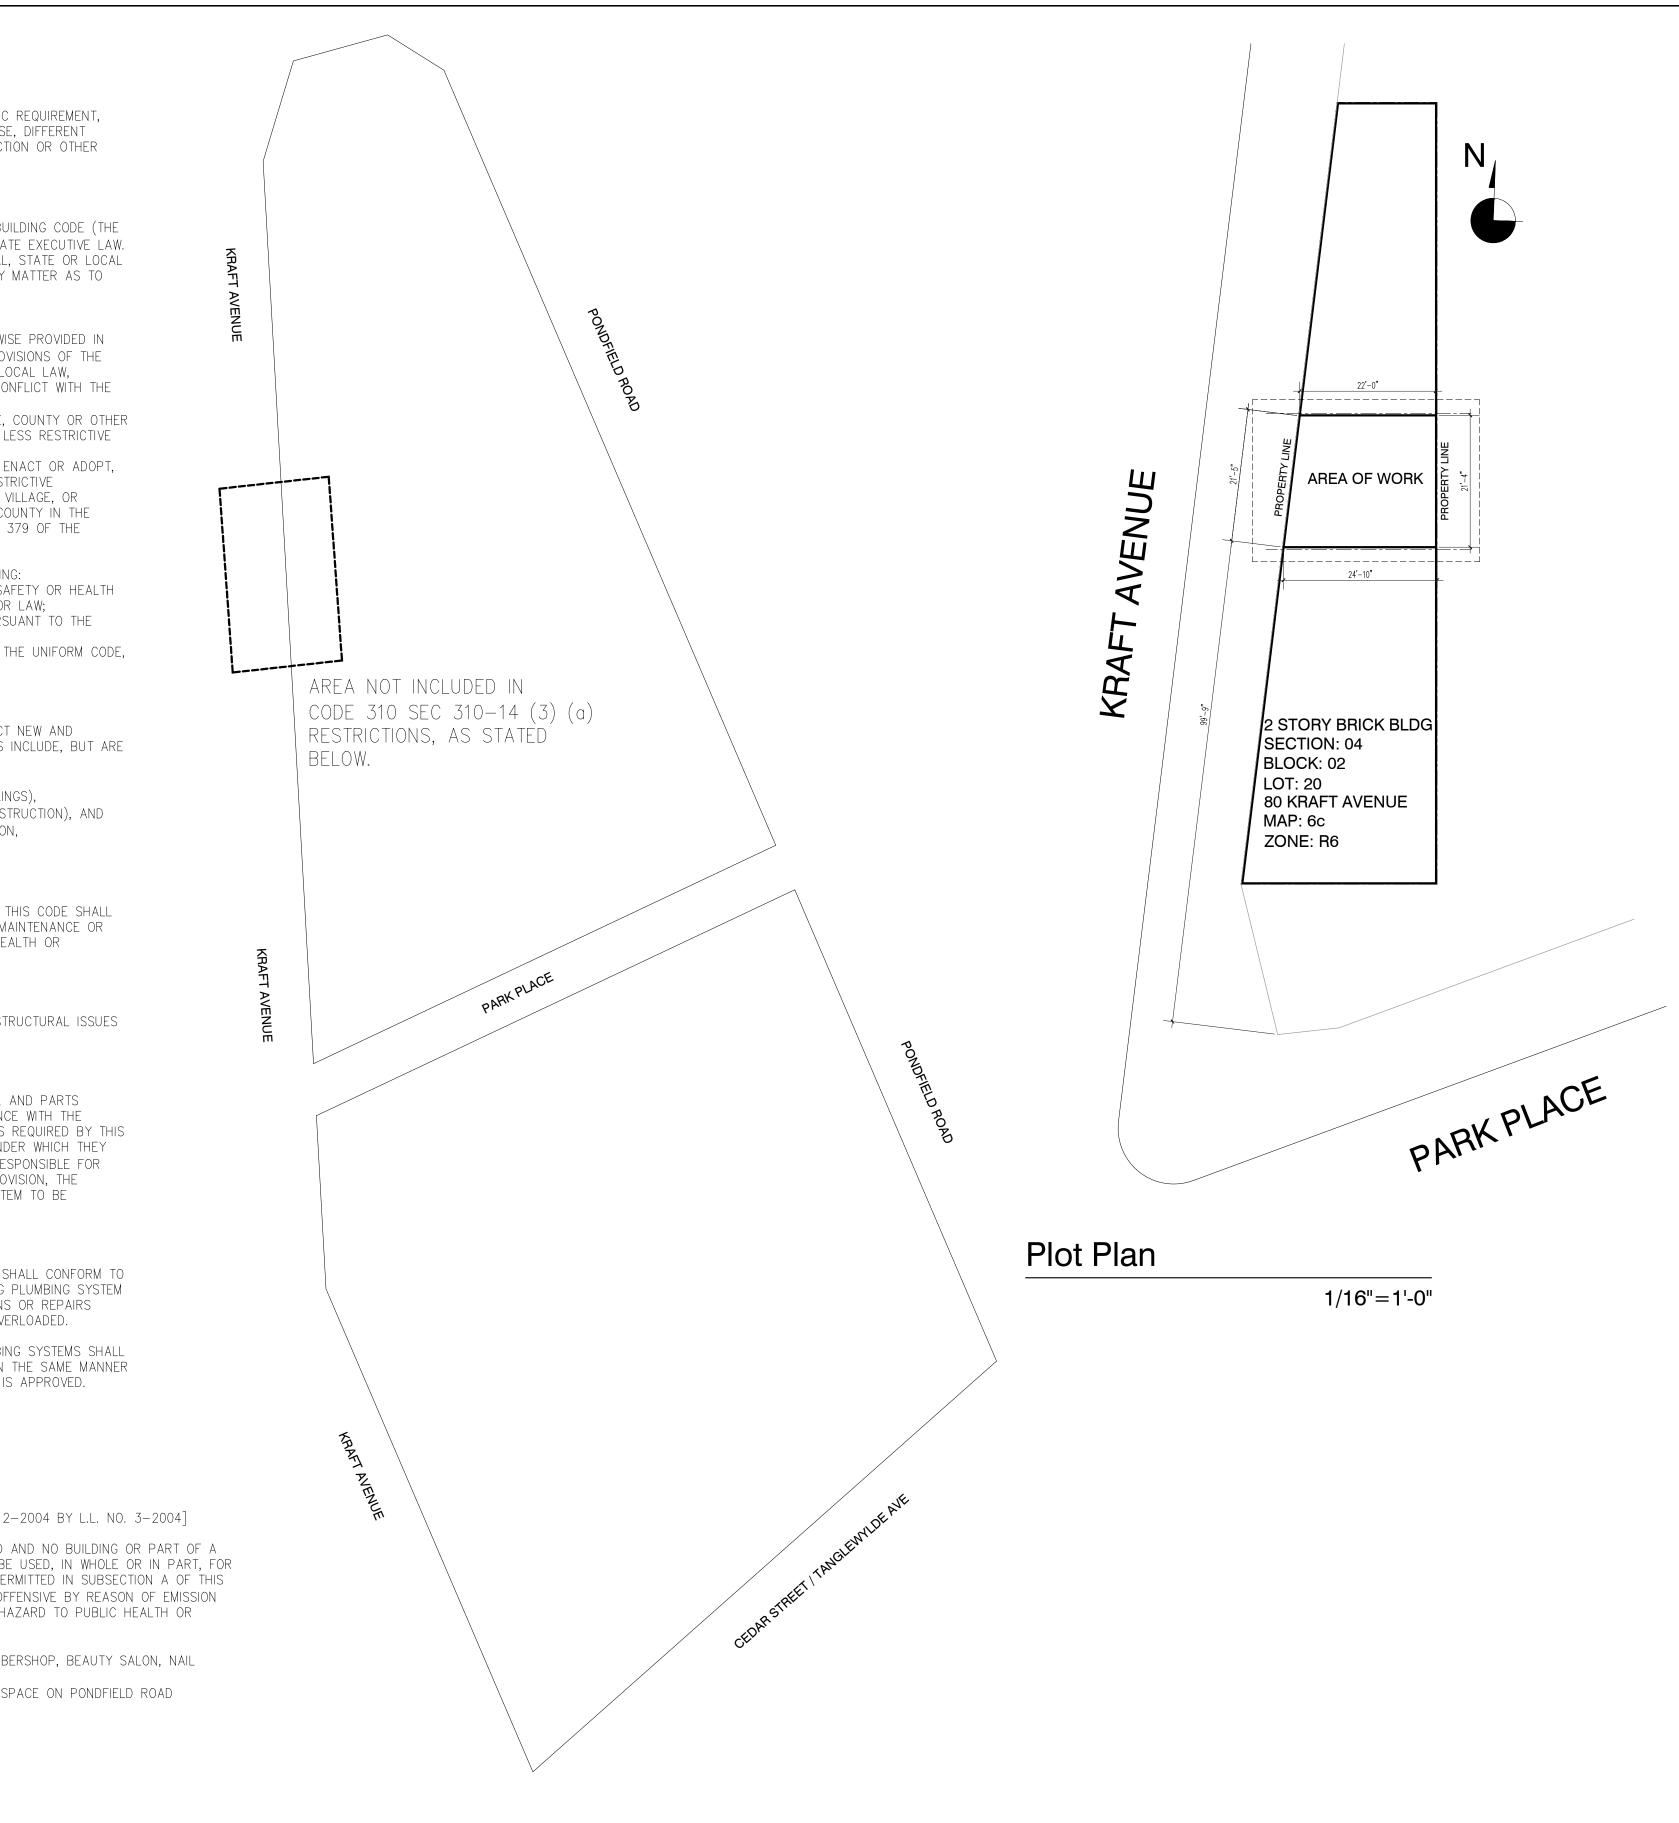

# Code-Chapter 310; Section 310-14 (3) (a)

### § 310–14 CENTRAL BUSINESS A DISTRICT.

[AMENDED 6-9-1997 BY L.L. NO. 2-1997; 1-8-2001 BY L.L. NO. 2-2001; 7-12-2004 BY L.L. NO. 3-2004]

IN A CENTRAL BUSINESS A DISTRICT, NO BUILDING OR PREMISES SHALL BE USED AND NO BUILDING OR PART OF A BUILDING SHALL BE ERECTED, WHICH IS ARRANGED, INTENDED OR DESIGNED TO BE USED, IN WHOLE OR IN PART, FOR ANY PURPOSE EXCEPT THOSE SET FORTH BELOW. ANY USE NOT SPECIFICALLY PERMITTED IN SUBSECTION A OF THIS SECTION OR § 310-42 OF THIS CHAPTER, OR ANY USE WHICH IS NOXIOUS OR OFFENSIVE BY REASON OF EMISSION OF ODOR, DUST, NOISE, SMOKE, FUMES, OR RADIATION, OR WHICH PRESENTS A HAZARD TO PUBLIC HEALTH OR SAFETY, IS PROHIBITED.

- (3) PERSONAL SERVICE ESTABLISHMENT, SUCH AS BUT NOT LIMITED TO A BARBERSHOP, BEAUTY SALON, NAIL SALON, OR DAY SPA, AS REGULATED BELOW. (a) NO PERSONAL SERVICE ESTABLISHMENT SHALL OCCUPY STREET LEVEL SPACE ON PONDFIELD ROAD
  - BETWEEN KRAFT AVENUE AND CEDAR STREET/TANGLEWYLDE AVENUE.