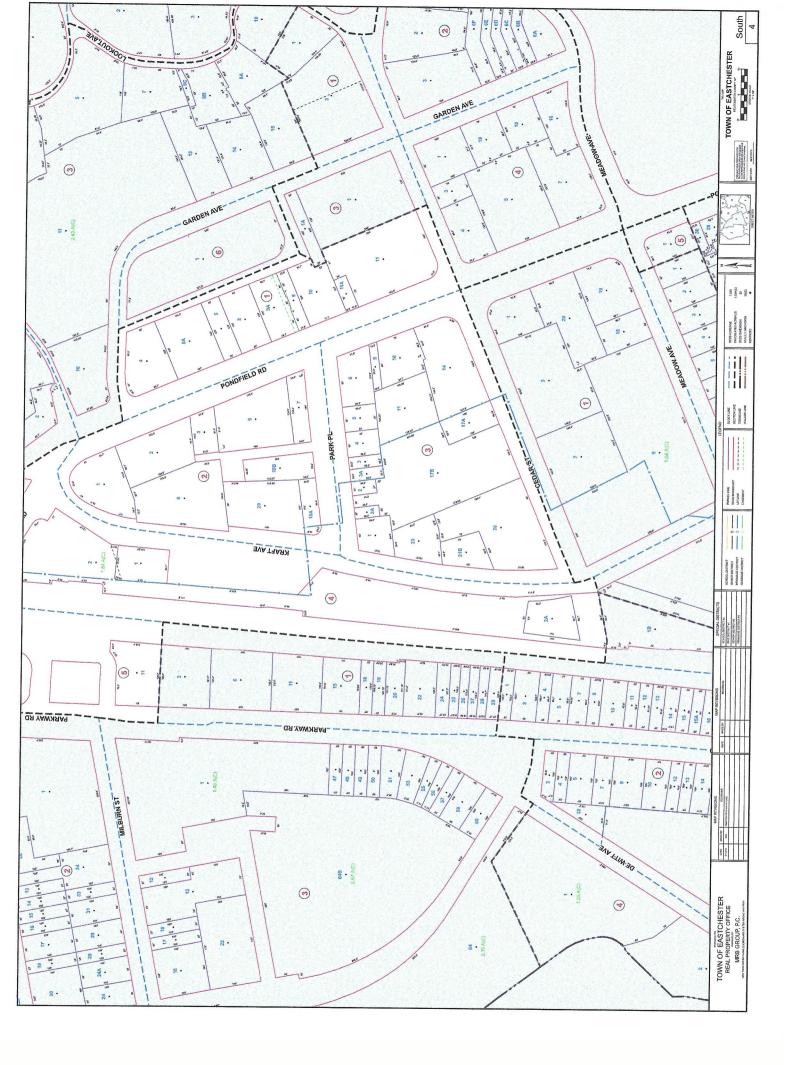

# **Tax Parcel Maps**

# Address: 80 KRAFT AVE Print Key: 4./2/18.A SBL: 00400000201800A0000 CHESTINITAVE 1010 F. Star ANN Bronzville LANERAN 9 WILLIGHTS Bronxville WILL DISHUB PARKFL CURSIDE UNE ALC: NO. MEADOW AVE PALMERIAVE Bi Bronxville OROWS