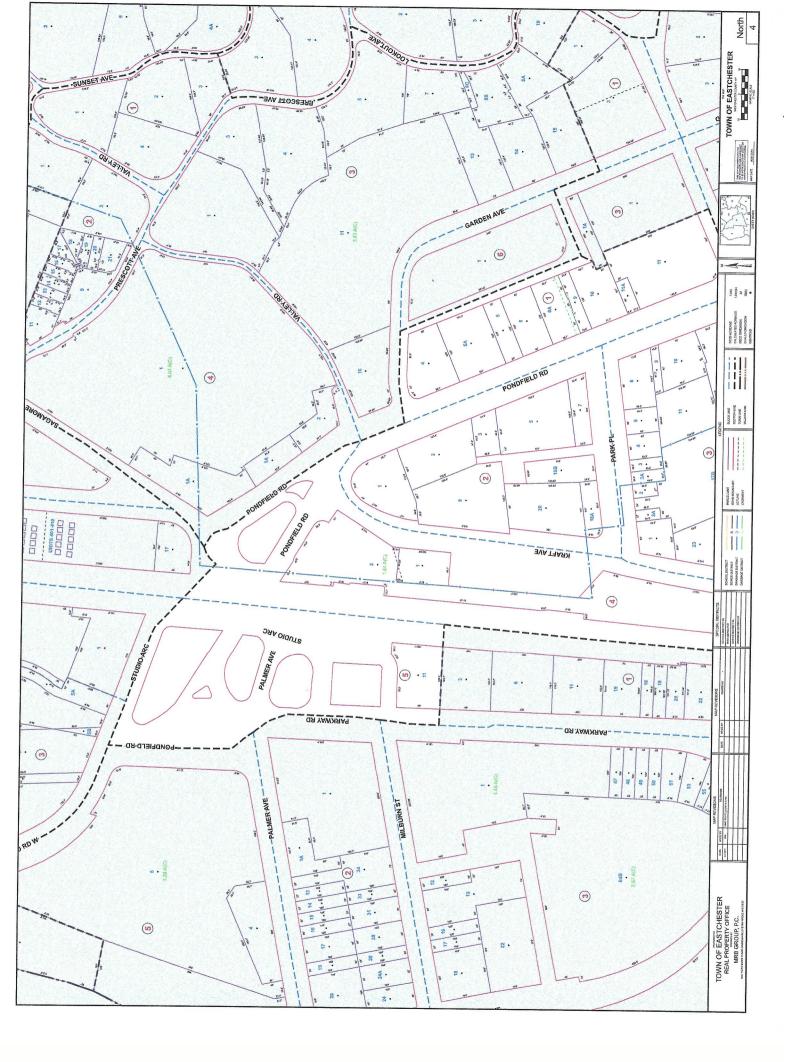

# **Tax Parcel Maps**

# Address: 80 KRAFT AVE Print Key: 4./2/18.A SBL: 00400000201800A0000 CHESTINITAVE 1010 F. Star ANN Bronzville LANERAN 9 WILLIGHTS Bronxville WILL DISHUB PARKFL CURSIDE UNE ALC: NO. MEADOW AVE PALMERIAVE Bi Bronxville OROWS