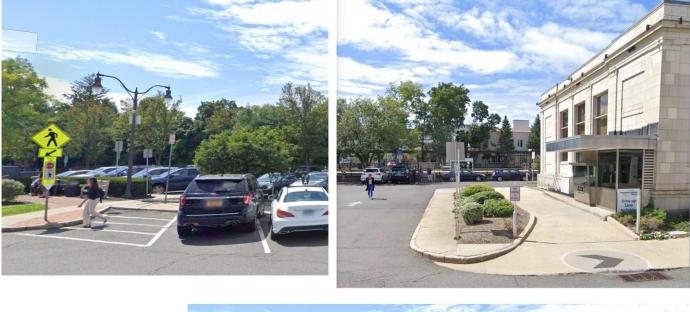

Re: 80-82 Kraft Avenue, Existing Site Photos;

Please see attached Photos of the exterior proposed work site.

Site is predominately commercial with metered parking, and Metro North Train Station opposite proposed work area. The proposed work will be minor interior work only, no exterior work will take place to alter any of the existing community commercial façade, and store front standards.