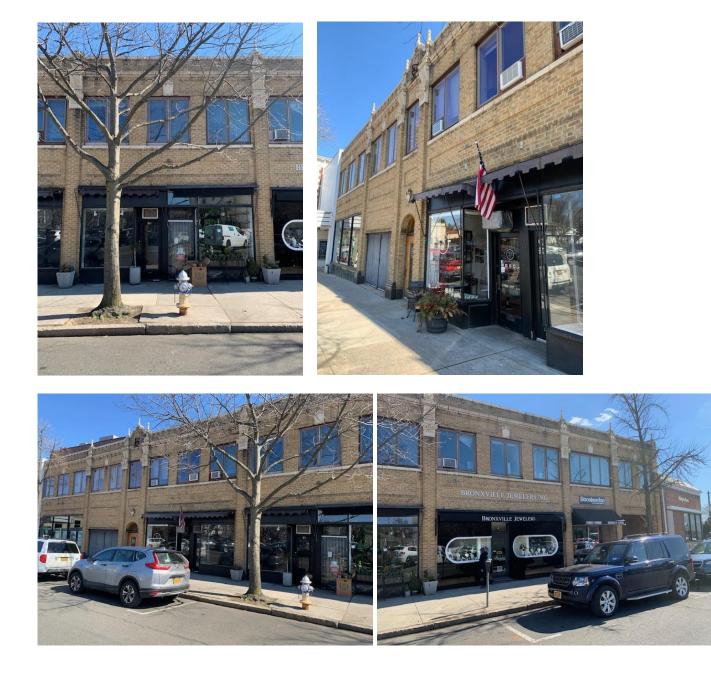

Re: 80-82 Kraft Avenue, Existing Site Photos;

Please see attached Photos of the exterior proposed work site.

Site is predominately commercial with metered parking, and Metro North Train Station opposite proposed work area. The proposed work will be minor interior work only, no exterior work will take place to alter any of the existing community commercial façade, and store front standards.