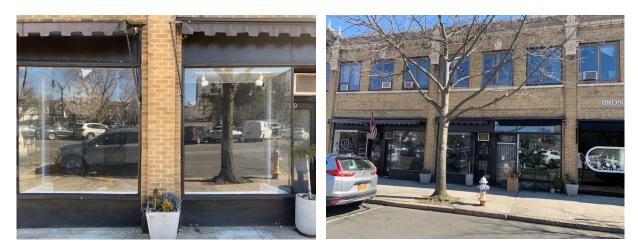

Re: 80-82 Kraft Avenue, Existing Site Photos;

Please see attached Photos of the exterior proposed work site.

Site is predominately commercial with metered parking, and Metro North Train Station opposite proposed work area. The proposed work will be minor interior work only, no exterior work will take place to alter any of the existing community commercial façade, and store front standards.