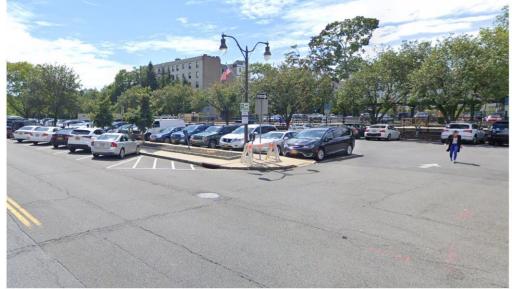

Re: 80-82 Kraft Avenue, Existing Site Photos;

Please see attached Photos of the exterior proposed work site.

Site is predominately commercial with metered parking, and Metro North Train Station opposite proposed work area. The proposed work will be minor interior work only, no exterior work will take place to alter any of the existing community commercial façade, and store front standards.