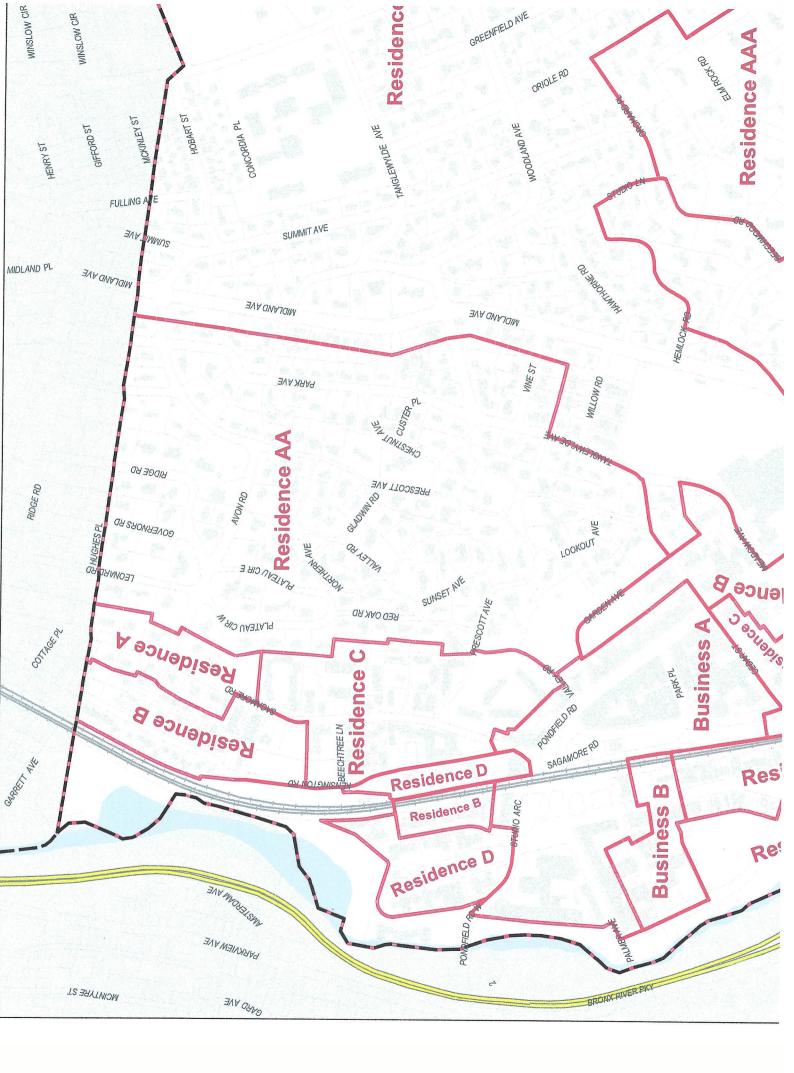

# Code-Chapter 310; Section 310-14 (3) (a)

### § 310–14 CENTRAL BUSINESS A DISTRICT.

[AMENDED 6-9-1997 BY L.L. NO. 2-1997; 1-8-2001 BY L.L. NO. 2-2001; 7-12-2004 BY L.L. NO. 3-2004]

IN A CENTRAL BUSINESS A DISTRICT, NO BUILDING OR PREMISES SHALL BE USED AND NO BUILDING OR PART OF A BUILDING SHALL BE ERECTED, WHICH IS ARRANGED, INTENDED OR DESIGNED TO BE USED, IN WHOLE OR IN PART, FOR ANY PURPOSE EXCEPT THOSE SET FORTH BELOW. ANY USE NOT SPECIFICALLY PERMITTED IN SUBSECTION A OF THIS SECTION OR § 310-42 OF THIS CHAPTER, OR ANY USE WHICH IS NOXIOUS OR OFFENSIVE BY REASON OF EMISSION OF ODOR, DUST, NOISE, SMOKE, FUMES, OR RADIATION, OR WHICH PRESENTS A HAZARD TO PUBLIC HEALTH OR SAFETY, IS PROHIBITED.

- (3) PERSONAL SERVICE ESTABLISHMENT, SUCH AS BUT NOT LIMITED TO A BARBERSHOP, BEAUTY SALON, NAIL SALON, OR DAY SPA, AS REGULATED BELOW. (a) NO PERSONAL SERVICE ESTABLISHMENT SHALL OCCUPY STREET LEVEL SPACE ON PONDFIELD ROAD
  - BETWEEN KRAFT AVENUE AND CEDAR STREET/TANGLEWYLDE AVENUE.