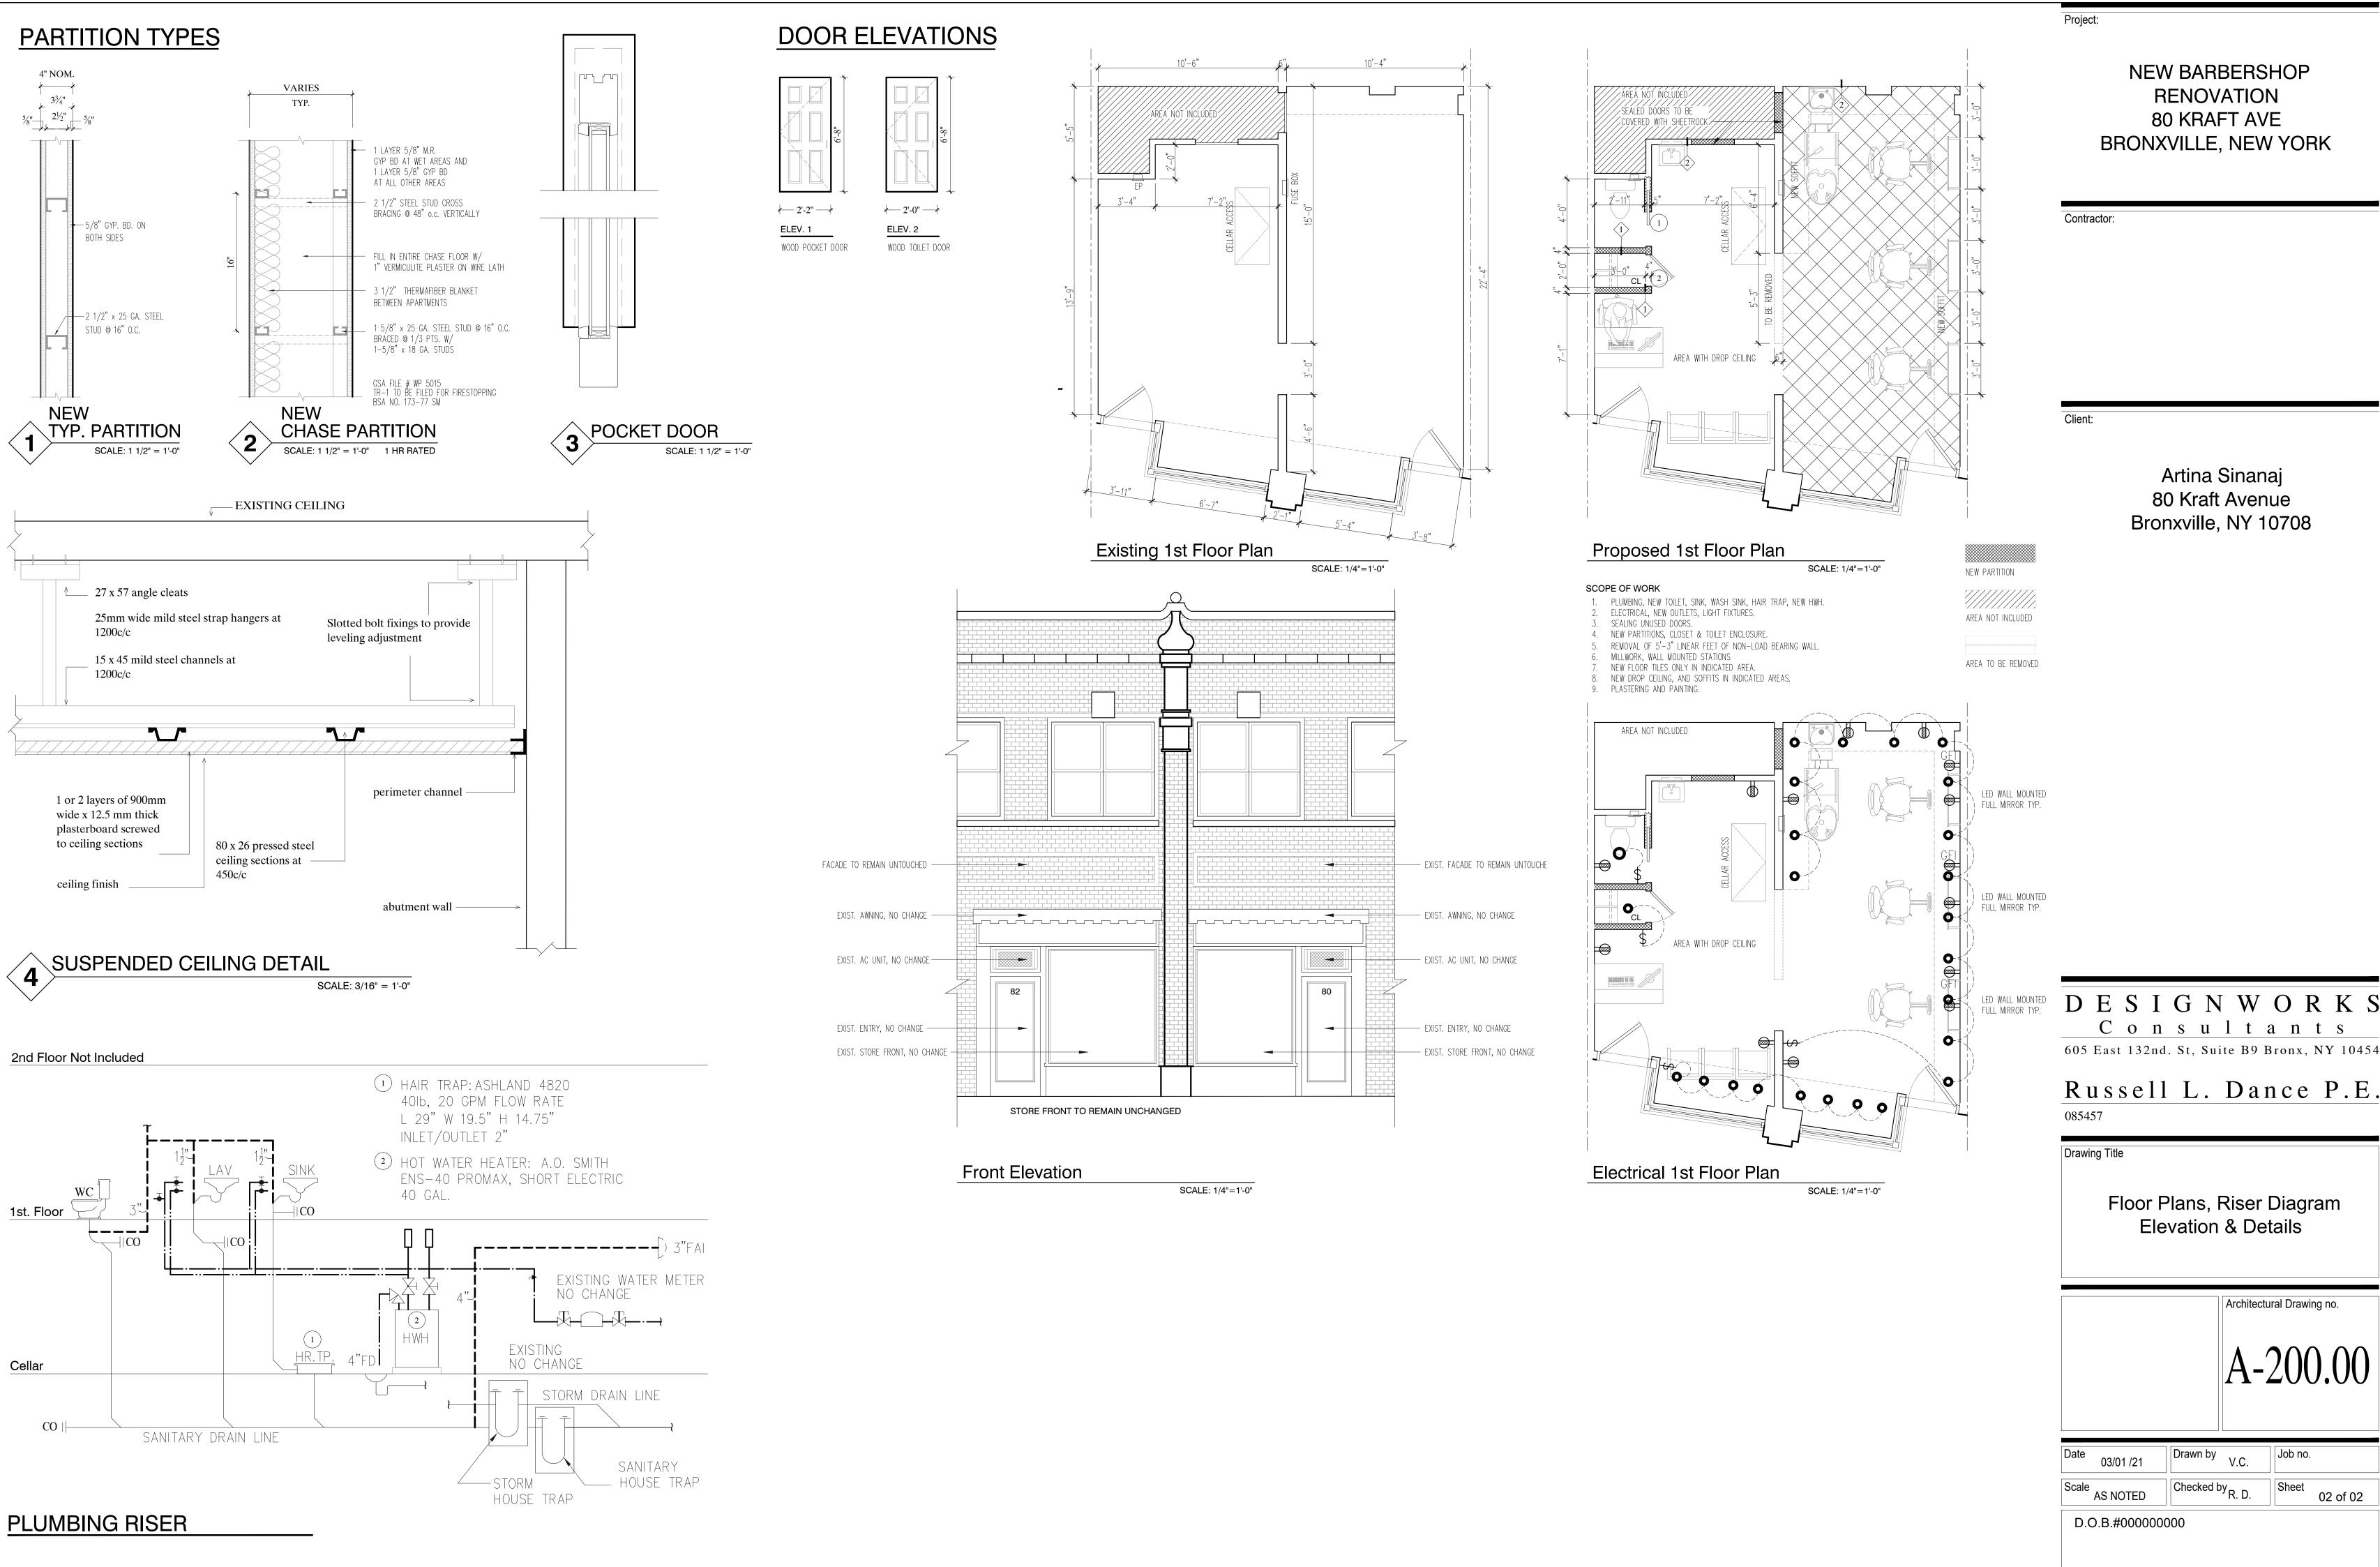

Current land use of site: (Residential; Commercial; Undeveloped) COMMERCIAL

Current condition of site: (Building; Brush; ect.) BUILDING

Estimated cost of proposed improvements: \$ 19,000

Anticipated increase number of Residents; Shopper; Employees; ect. PREVIOUS NUMBER OF EMPLOYESS AND SHOPPERS UNKNOWN. 4 EMPLOYESS PROPOSED, CLIENTS VARY UPON USE

OF SERVICE.

Describe proposed use, including primary, secondary uses; ground floor area; height; number of stories for each building. Attach additional 8 1/2" x 11" sheets if required.

-For residential buildings include number of dwelling units by size.

-For non-residential building include total floor area; sales areas; number of automobile and truck parking spaces.

-Other proposed structures (including shed; garages; ect.)

PROPOSED USE, BARBERSHOP, PERSONAL SERVICE ESTABLISHMENT,

AS PER 310-14. AT THE PRESENT TIME, NO ACCESSORY USE WILL BE PROPOSED

FOR SALES, OR GOODS. METER PARKING IS PROVIDED BY THE TOWN IN FRONT

OF THE ESTABLISHMENT, AND ACROSS THE STREET.

Owners Name: LIZ WOLF

# NEW BARBERSHOP RENOVATION 80 KRAFT AVE **BRONXVILLE, NEW YORK**

Contractor:

Client:

# Artina Sinanaj 80 Kraft Avenue Bronxville, NY 10708