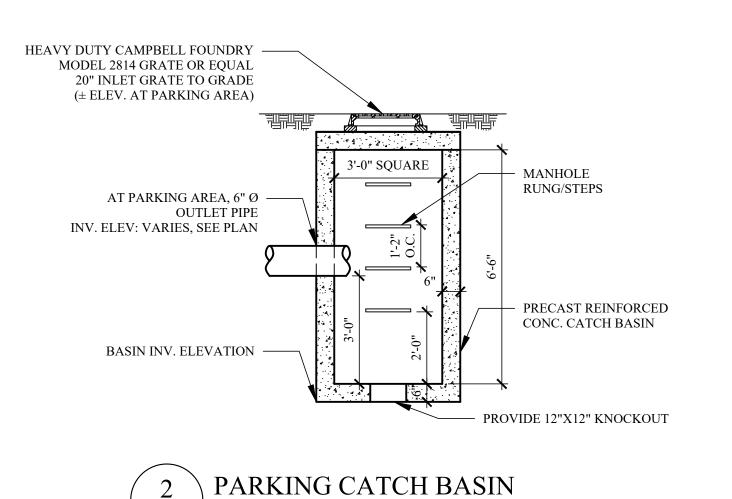

D SUBMISSION ISSUED FOR BUILDING DEPARTMENT REVIEW

TEITJEN VENEGAS

RYE, NY 10580

914-967-9505

68 PURCHASE STREET

03/15/2021 ISSUED FOR PERMIT Revision/Submission

143 MAIN STREET NYACK, NY 10960 845-727-7793 DOMINICK R PILLA ASSOCIATES, P.C.

DOMINICK R PILLA

43 MAIN STREET

NYACK, NY 10960

845-727-7793



GRAMATAN COURT PARKING LOT RENOVATION

25 SAGAMORE ROAD BRONXVILLE, N.Y. 10708

# EROSION AND SEDIMENT CONTROL DETAILS

| Scale    | Job No. | Date       | Drawing No. |
|----------|---------|------------|-------------|
| AS NOTED | 1618    | 04/30/2021 |             |
| Drawn    | Checked | Approved   |             |
| JВ       | SM      | SM         |             |

Peter Gisolfi Associates, LLP rchitects, Landscape Architects

56 Warburton Avenue astings on Hudson, NY 10706





SCALE: 3/8" = 1'-0"











| 0.  |            |                                      |
|-----|------------|--------------------------------------|
| 7.  |            |                                      |
| 6.  |            |                                      |
| 5.  |            |                                      |
| 4.  | 06/30/2021 | PLANNING BOARD SUBMISSION            |
| 3.  | 04/30/2021 | PLANNING BOARD SUBMISSION            |
| 2.  | 04/27/2021 | ISSUED FOR BUILDING DEPARTMENT REVIE |
| 1.  | 03/15/2021 | ISSUED FOR PERMIT                    |
| No. | Date       | Revision/Submission                  |

MEP ENGINEER

TEITJEN VENEGAS

CIVIL ENGINEER
DOMINICK R PILLA
ASSOCIATES, P.C.
143 MAIN STREET
NYACK, NY 10960
845-727-7793

143 MAIN STREET
NYACK, NY 10960
845-727-