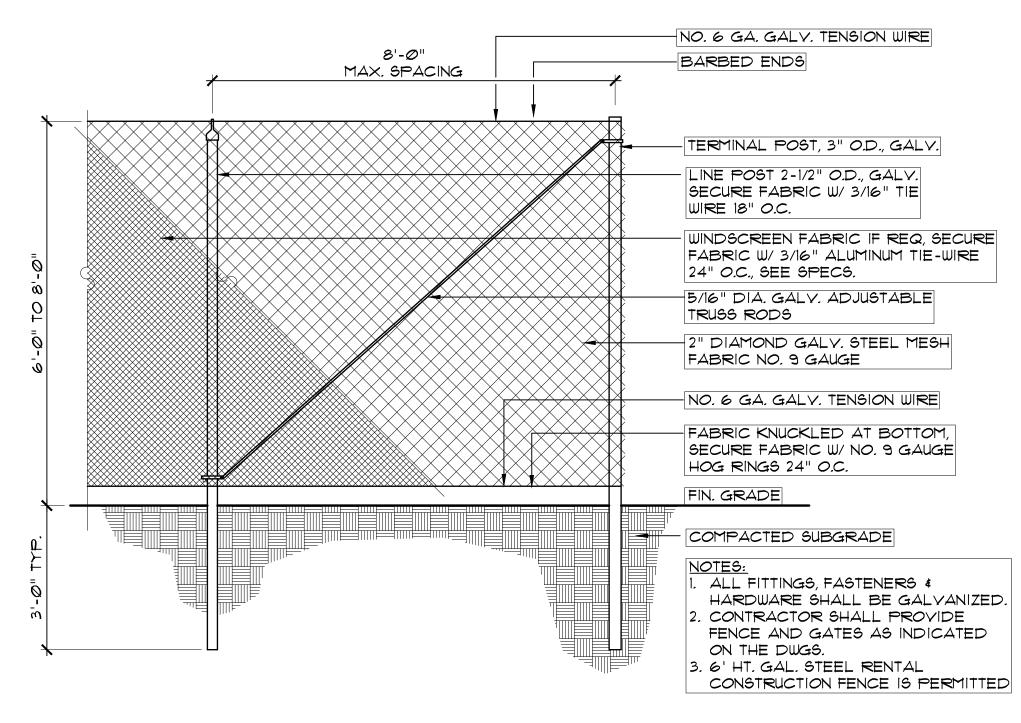

A PRIOR TO PLANTING, REMOVE PLANT FROM CONTAINER AND GENTLY COMB OUT ROOTS - SUBGRADE PERENNIAL/GROUND COVER PLANTING

#### PLANT GROUND COVER SCALE: 1/2" = 1'-0"

SCALE: 1/2" = 1'-0"

NOTE: REMOVE ALL WIRE, PLASTIC TAGS OR OTHER SYNTHETIC MATERIAL FROM TREE PRIOR TO PLANTING. " x 18" LONG NYLON TREE STRAP W/ GROMMETS. LOOP CABLE THROUGH STRAP \$ SECURE W/ CABLE CLAMPS 4" WIDE CRINKLED WATERPROOF PAPER TREE WRAP 50% OVERLAP, TIED WITH STOUT HEMP CORD AT TREE CROWN, CENTER, \$ TOP OF TREE BALL "ARBOR TIE" SYNTHETIC STRAP (TYP. FOR 3 EVENLY SPACED) TOP OF ROOT FLARE TO BE PLANTED I"-2" ABOVE FINISH GRADE, SEE PLANTING NOTES 2" MULCH LAYER FINISH GRADE 3" DIA. CEDAR STAKES. 4' LONG REMOVE ROOTBALL BURLAP FROM TOP 1/3 OF BALL - TOPSOIL MIX COMPACTED SUBGRADE PEDESTAL 8'-0" DIA. MIN. SUBGRADE



# CONSTRUCTION FENCE



TREE PROTECTION



FOR REVIEW NOTFOR CONSTRUCTION

| 0. |            |                                     |
|----|------------|-------------------------------------|
| 7. |            |                                     |
| 6. |            |                                     |
| 5. |            |                                     |
| 4. | 06/30/2021 | PLANNING BOARD SUBMISSION           |
| 3. | 04/30/2021 | PLANNING BOARD SUBMISSION           |
| 2. | 04/27/2021 | ISSUED FOR BUILDING DEPARTMENT REVI |
| 1. | 03/15/2021 | ISSUED FOR PERMIT                   |
|    |            |                                     |

Revision/Submission

TEITJEN VENEGAS

RYE, NY 10580

914-967-9505

68 PURCHASE STREET

CIVIL ENGINEER DOMINICK R PILLA 143 MAIN STREET NYACK,