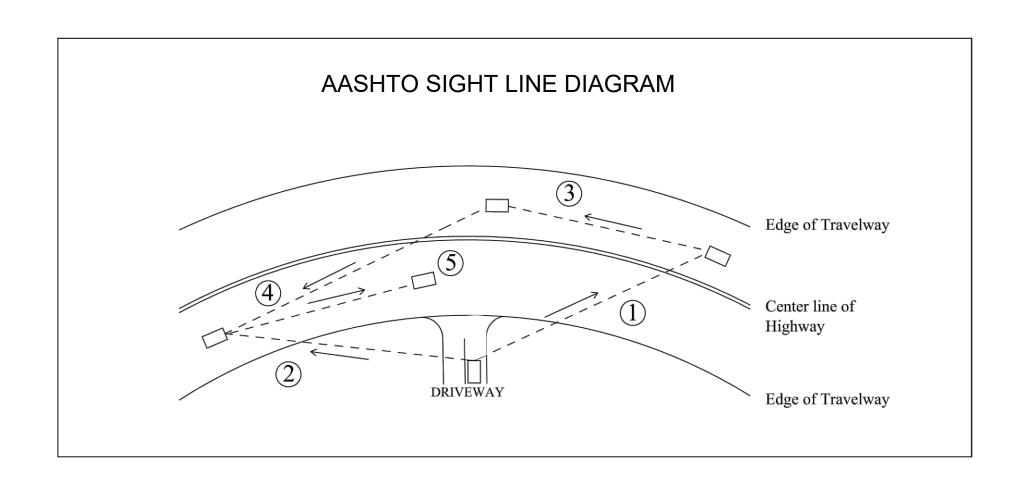

ed to be low profile or low caliper/high canopy to not obstruct the necessary sight lines.

Based on the foregoing, it is the professional opinion of Provident Design Engineering that the proposed driveway locations will adequately provide the necessary sight lines to meet the minimum Stopping Sight Distance for a 30 MPH design speed in accordance with AASHTO criteria. Should you wish to discuss any aspect of this letter, please feel free to contact me at 914.367.0204 or via email at cholt@pderesults.com.

Very truly yours,

**Provident Design Engineering, PLLC** 

Carlito Holt, P.E., PTOE

Carlito Holt

**Managing Partner** 

Q:\PROJECTS-21\21-050 Bronxville Sight Distance - Gisolfi\Letter\Sight Distance Investigation Letter 062921.docx



# <u>ATTACHMENT</u>

# AASHTO SIGHT LINE FIGURE





# AFFIDAVIT OF PUBLICATION FROM

State of Wisconsin County of Brown, ss.:

| On the 17 day of Ma   | in the year 2021, before    |                                        | Public in and for said State, personally appeared e or proved to me on the basis of satisfactory evidence to