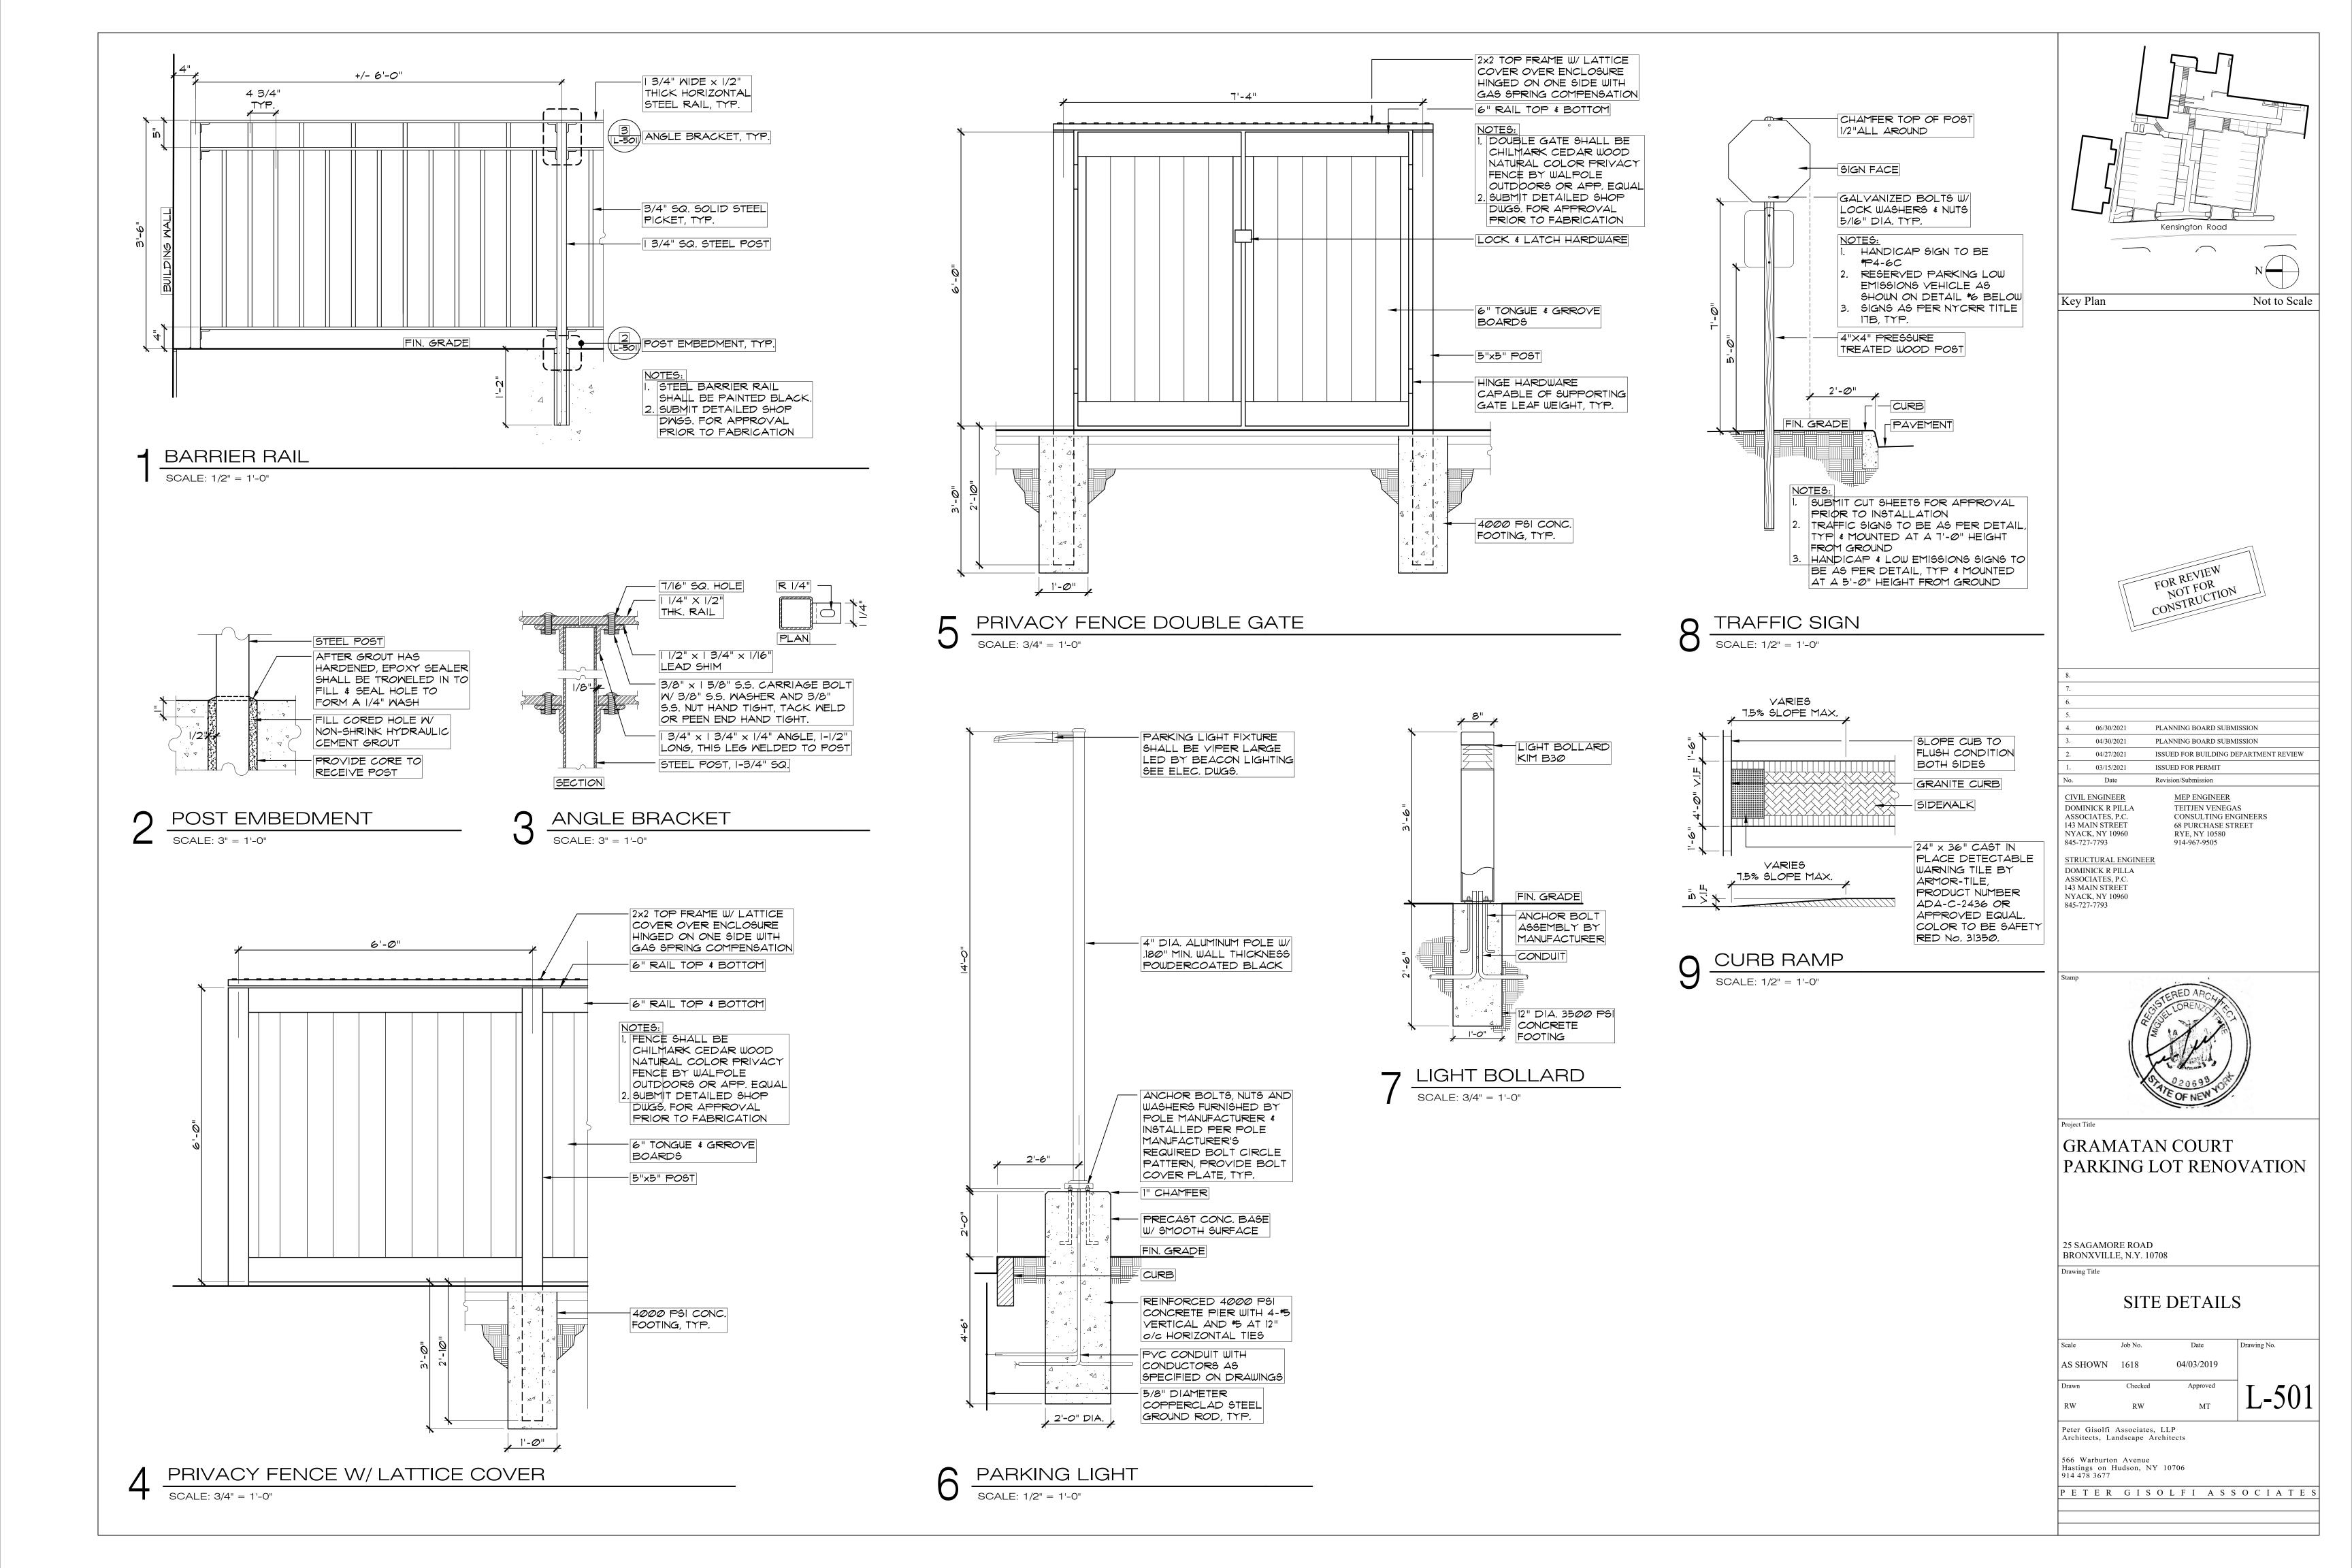

| Current land use of site: (Residential; Commercial; Undeveloped) Residential                                                                                                 |  |  |
|------------------------------------------------------------------------------------------------------------------------------------------------------------------------------|--|--|
| Current condition of site: (Building; Brush; ect.) Parking lot, Pedestrian paths and stairs,                                                                                 |  |  |
| and landscape areas                                                                                                                                                          |  |  |
| Estimated cost of proposed improvements: \$ 427,000.00                                                                                                                       |  |  |
| Anticipated increase number of Residents; Shopper; Employees; ect. No increase                                                                                               |  |  |
| Describe proposed use, including primary, secondary uses; ground floor area; height; number of stories for each building. Attach additional 8 1/2" x 11" sheets if required. |  |  |
| -For residential buildings include number of dwelling units by size.                                                                                                         |  |  |
| -For non-residential building include total floor area; sales areas; number of automobile and truck parking spaces.                                                          |  |  |
| -Other proposed structures (including shed; garages; ect.)                                                                                                                   |  |  |
| A new decorative precast concrete block retaining wall with decorative railing is proposed on                                                                                |  |  |
| the east side of the parking area. The wall will be approx. 120 feet in length and will vary                                                                                 |  |  |
| in height from 6" up to about 7 feet.                                                                                                                                        |  |  |
|                                                                                                                                                                              |  |  |
|                                                                                                                                                                              |  |  |
|                                                                                                                                                                              |  |  |
|                                                                                                                                                                              |  |  |
|                                                                                                                                                                              |  |  |
|                                                                                                                                                                              |  |  |
|                                                                                                                                                                              |  |  |
| Owners Name: Tim REIDY                                                                                                                                                       |  |  |
| Owners Signature: Tim Pay Date: 5/8/2                                                                                                                                        |  |  |