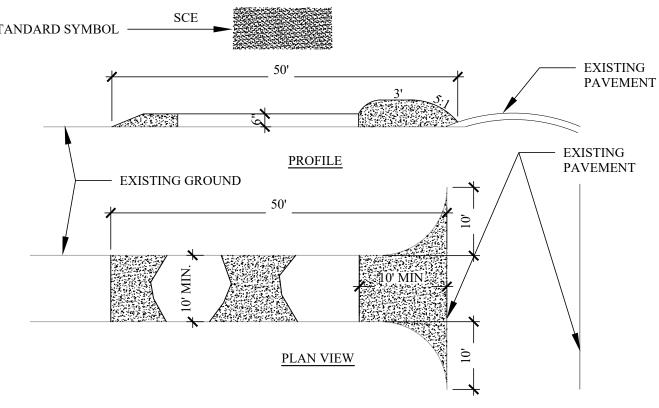

RIAL REMOVED WHEN BULGES DEVELOP IN THE SILT FENCE.

8- BALES SHALL BE PLACED AT THE TOE OF SLOPE OR ON THE CONTOUR AND IN A ROW WITH ENDS TIGHTLY ABUTTING THE ADJACENT BALES.

9- EACH BALE SHALL BE EMBEDED IN THE SOIL A MINIMUM OF (4) INCHES, AND PLACED SO THE BINDINGS ARE HORIZONTAL.

10- BALES SHALL BE SECURELY ANCHORED IN PLACE BY EITHER TWO STAKES OR REBARS DRIVEN THROUGH THE BALE. THE FIRST STAKE IN EACH BALE SHALL BE DRIVEN TOWARD THE PREVIOUSLY LAID BALE AT AN ANGLE TO FORCE THE BALES TOGETHER. STAKES SHALL BE DRIVEN 1 1/2' TO 2' INTO THE GROUND AND FLUSH WITH THE BALE.

11- INSPECTION SHALL BE FREQUENT AND REPAIR REPLACEMENT SHALL BE MADE PROMPTLY AS NEEDED.

12- BALES SHALL BE REMOVED WHEN THEY HAVE SERVED THEIR USEFULLNESS SO AS NOT TO BLOCK OR IMPEDE STORM FLOW OR DRAINAGE.





#### CONSTRUCTION SPECIFICATIONS:

1- STONE SIZE - USE 2" STONE OR RECLAIMED OR RECYCLED CONCRETE EQUIVALENT

2- LENGTH - AS REQUIRED, BUT NOT LESS THAN 50 FEET (EXCEPT ON A SINGLE RESIDENCE LOT WHERE A 30 FOOT MINIMUM LENGTH WOULD APPLY).

3- THICKNESS - NOT LESS THAN (6) INCHES.

4- WIDTH - TEN (10) FOOT MINIMUM, BUT NOT LESS THAN THE FULL WIDTH AT POINTS WHERE INGRESS OR EGRESS OCCURS.

5- FILTER CLOTH - WILL BE PLACED OVER THE ENTIRE AREA PRIOR TO PLACING OF STONE . FILTER WILL NOT BE REQUIRED ON A SINGLE FAMILY RESIDENCE LOT.

6- SURFACE WATER - ALL SURFACE WATER FLOWING OR DIVERTED TOWARD CONSTRUCTION ENTRANCE SHALL BE PIPED ACROSS THE ENTRANCE. IF PIPING IS IMPRACTICAL, A MOUNTABLE BERM WITH 5:1 SLOPE

7- MAINTENANCE - THE ENTRANCE SHALL BE MAINTAINED IN A CONDITION WHICH WILL PRE