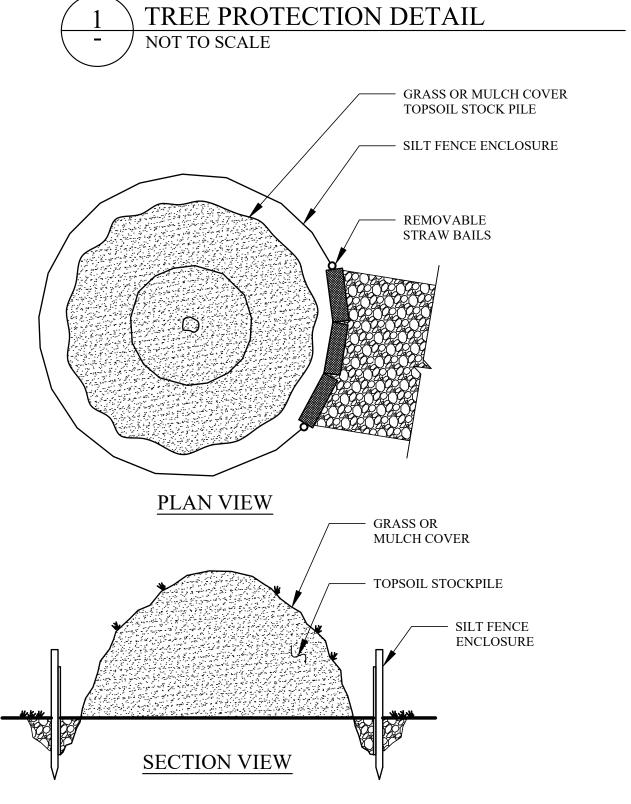

-------|------------|-------------|
| AS NOTED | 1618    | 04/30/2021 |             |
| Drawn    | Checked | Approved   | $C \cap C$  |
| ЈВ       | SM      | SM         | U-00        |

Peter Gisolfi Associates, LLP rchitects, Landscape Architects

66 Warburton Avenue lastings on Hudson, NY 10706 914 478 3677







1- THE PROJECT DEVELOPER SHALL TAKE REASONABLE PRECAUTION TO SAVE SPECIMEN QUALITY TREES IN AREAS NOTED ON THE PLANS FOR CLEARING. WHEN POSSIBLE, THE DEVELOPER SHALL PROTECT INDIVIDUAL SPECIMEN TREES THROUGH THE INSTALLATION OF SAFETY FENCING AROUND THE DRIP LINE PERIMETER OF THE TREE.

2- SAFETY FENCING SHALL BE INSTALLED AT THE ONSET OF SITE CONSTRUCTION TO PREVENT VEHICLE TRAFFIC FROM COMPACTING THE SOILS IN THE VICINITY OF THE TREE ROOT STRUCTURE.

TREE PROTECTION DETAIL



NOTES:

- 1. SOIL STOCKPILE SHALL BE ENCIRCLED WITH SILT FENCING WITH PASSAGEWAY PROVIDED FOR EQUIPMENT ACCESS.
- PROVIDE TEMPORARY GRASS OR MULCH COVER IF STOCKPILE IS TO REMAIN UNDISTURBED FOR THIRTY DAYS OR MORE. TEMPORARY COVER SHALL CONSIST OF ONE OF THE FOLLOWING
- GRASS SEED: 1/2 LB. RYE GRASS /1000S.F 4. - MULCH: 100LBS OF STRAW OR HAY/1000S.F



#### WOVEN WIRE FENCE WITH FILTER CLOTH COVER (OR GEOFAB, ENVIRO-FENCE OR APPROVED EQUAL PRE-FABRICATED UNIT) -36" MIN. FENCE POST, TO BE DRIVEN TO 16" DEPTH (POST TO BE 2" HARDWOOD OR EITHER T OR U TYPE STEEL). REINFORCE SILT FENCE WITH HAY BALES. STAKE HEIGHT OF FILTER= 16" MIN. — & SECURE HAY BALES AS REQUIRED. PLACE ADDITIONAL BALES DOWN AS REQUIRED. UNDISTURBED GROUND EMBED FILTER CLOTH 6" MIN. INTO GROUND.

1- POST SPACING TO BE 10