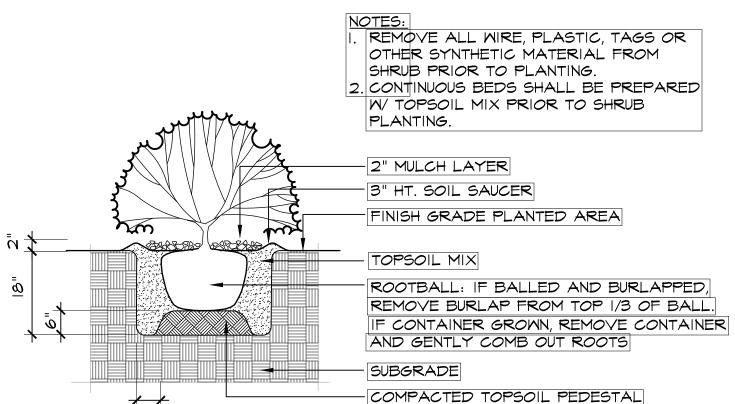

Architects

566 Warburton Avenue Hastings on Hudson, NY 10706 914 478 3677

914 478 3677
PETER GISOLFI ASSOCIATES



\*\*\*\*







| 06/30/2021 | PLANNING BOARD SUBMISSION             |
|------------|---------------------------------------|
| 04/30/2021 | PLANNING BOARD SUBMISSION             |
| 04/27/2021 | ISSUED FOR BUILDING DEPARTMENT REVIEW |
| 03/15/2021 | ISSUED FOR PERMIT                     |

PARKING LOT RENOVATION

| 1" = 10'-0' 1618 04/03/2019  Drawn Checked Approved T | Scarc       |
|-------------------------------------------------------|-------------|
| ·    4()                                              | 1" = 10'-0' |
| │ <sub>¬</sub> ,,                                     | Drawn       |
| RW RW MT                                              | RW          |









# PLANT SHRUB

SCALE: 1/2" = 1'-0"

6" MIN.

REMOVE ALL WIRE, PLASTIC, TAGS OR OTHER SYNTHETIC MATERIAL FROM PLANTS PRIOR TO PLANTING. D = TYP. ON CENTER (O.C.) 2. CONTINUOUS BEDS SHALL BE SPACING AS INDICATED PREPARED W/ TOPSOIL MIX PRIOR TO ON THE PLANTING LIST GROUNDCOVER/PERENNIAL PLANTING. 3. BULBS SHALL BE LOCATED IN THE FIELD BY THE LANDSCAPE ARCHITECT. 4. PLANTING HOLES FOR BULBS SHALL BE AMENDED W/ GROUND BONEMEAL, AS PER SPECIFICATIONS. PLANT CENTER, TYP. - FINISH GRADE, PLANTING BED 2" DEPTH MULCH OVER ENTIRE PLANTING BED AREA PRIOR TO PLANTING, REMOVE PLANT FROM CONTAINER AND GENTLY COMB OUT ROOTS - SUBGRADE PERENNIAL/GROUND COVER PLANTING

#### PLANT GROUND COVER SCALE: 1/2" = 1'-0"

SCALE: 1/2" = 1'-0"

NOTE: REMOVE ALL WIRE, PLASTIC TAGS OR OTHER SYNTHETIC MATERIAL FROM TR