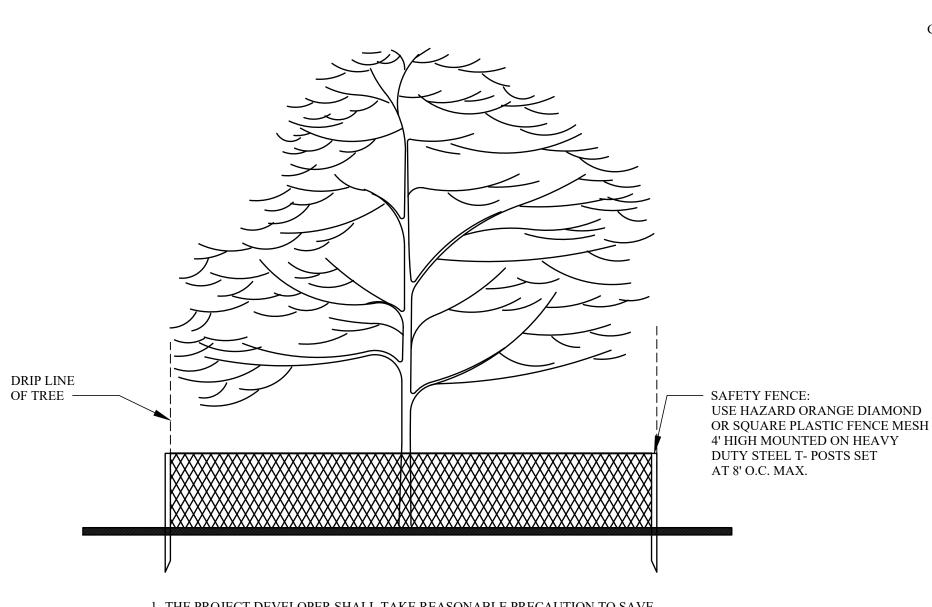

FOR BUILDING DEPARTMENT REVIEW |
| 1. | 03/15/2021 | ISSUED FOR PERMIT                     |
|    |            | ·                                     |

DOMINICK R PILLA 143 MAIN STREET NYACK, NY 10960 845-727-7793

STRUCTURAL ENGINEER DOMINICK R PILLA ASSOCIATES, P.C. 143 MAIN STREET NYACK, NY 10960 845-727-7793



# GRAMATAN COURT PARKING LOT RENOVATION

25 SAGAMORE ROAD BRONXVILLE, N.Y. 10708

# GENERAL NOTES

| Scale    | Job No. | Date       | Drawing No. |
|----------|---------|------------|-------------|
| AS NOTED | 1618    | 04/30/2021 |             |
| Drawn    | Checked | Approved   | $C \cap C$  |
| ЈВ       | SM      | SM         | U-00        |

Peter Gisolfi Associates, LLP rchitects, Landscape Architects

66 Warburton Avenue lastings on Hudson, NY 10706 914 478 3677







1- THE PROJECT DEVELOPER SHALL TAKE REASONABLE PRECAUTION TO SAVE SPECIMEN QUALITY TREES IN AREAS NOTED ON THE PLANS FOR CLEARING. WHEN POSSIBLE, THE DEVELOPER SHALL PROTECT INDIVIDUAL SPECIMEN TREES THROUGH THE INSTALLATION OF SAFETY FENCING AROUND THE DRIP LINE PERIMETER OF THE TREE.

2- SAFETY FENCING SHALL BE INSTALLED AT THE ONSET OF SITE CONSTRUCTION TO PREVENT VEHICLE TRAFFIC FROM COMPACTING THE SOILS IN THE VICINITY OF THE TREE ROOT STRUCTURE.

TREE PROTECTION DETAIL



NOTES:

- 1. SOIL STOCKPILE SHALL BE ENCIRCLED WITH SILT FENCING WITH PASSAGEWAY PROVIDED FOR EQUIPMENT ACCESS.
- PROVIDE TEMPORARY GRASS OR MULCH COVER IF STOCKPILE IS TO REMAIN UNDISTURBED FOR THIRTY DAYS OR MORE. TEMPORARY COVER SHALL CONSIST OF ONE OF THE FOLLOWING
- GRASS SEED: 1/2 LB. RYE GRASS /1000S.F 4. -