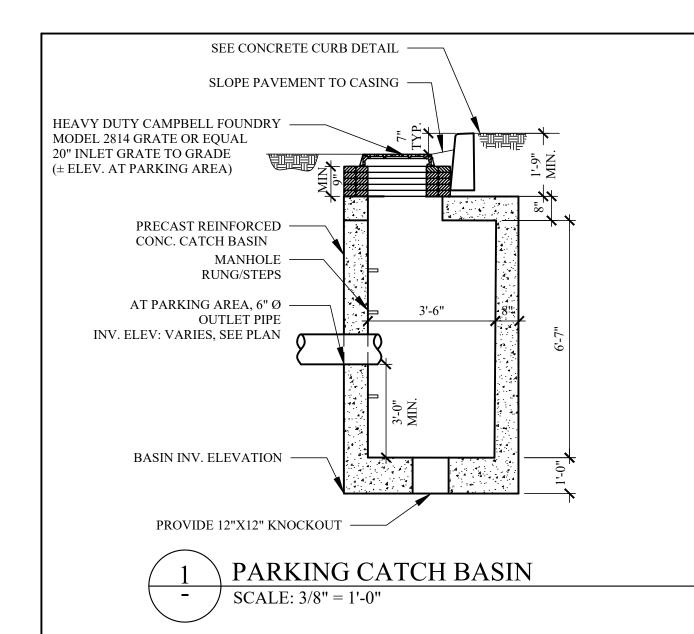

ARD SUBMISSION ISSUED FOR BUILDING DEPARTMENT REVIEW

TEITJEN VENEGAS

RYE, NY 10580

914-967-9505

68 PURCHASE STREET

03/15/2021 ISSUED FOR PERMIT Revision/Submission

143 MAIN STREET NYACK, NY 10960 845-727-7793 DOMINICK R PILLA ASSOCIATES, P.C.

DOMINICK R PILLA

43 MAIN STREET

NYACK, NY 10960

845-727-7793



GRAMATAN COURT PARKING LOT RENOVATION

25 SAGAMORE ROAD BRONXVILLE, N.Y. 10708

# EROSION AND SEDIMENT CONTROL DETAILS

| Scale    | Job No. | Date       | Drawing No. |
|----------|---------|------------|-------------|
| AS NOTED | 1618    | 04/30/2021 |             |
| Drawn    | Checked | Approved   |             |
| JВ       | SM      | SM         |             |

Peter Gisolfi Associates, LLP rchitects, Landscape Architects

56 Warburton Avenue astings on Hudson, NY 10706





SCALE: 3/8" = 1'-0"











| 0.  |            |                                      |
|-----|------------|--------------------------------------|
| 7.  |            |                                      |
| 6.  |            |                                      |
| 5.  |            |                                      |
| 4.  | 06/30/2021 | PLANNING BOARD SUBMISSION            |
| 3.  | 04/30/2021 | PLANNING BOARD SUBMISSION            |
| 2.  | 04/27/2021 | ISSUED FOR BUILDING DEPARTMENT REVIE |
| 1.  | 03/15/2021 | ISSUED FOR PERMIT                    |
| No. | Date       | Revision/Submission                  |

MEP ENGINEER

TEITJEN VENEGAS

CIVIL ENGINEER
DOMINICK R PILLA
ASSOCIATES, P.C.
143 MAIN STREET
NYACK, NY 10960
845-727-7793

143 MAIN STREET
NYACK, NY 10960
845-72