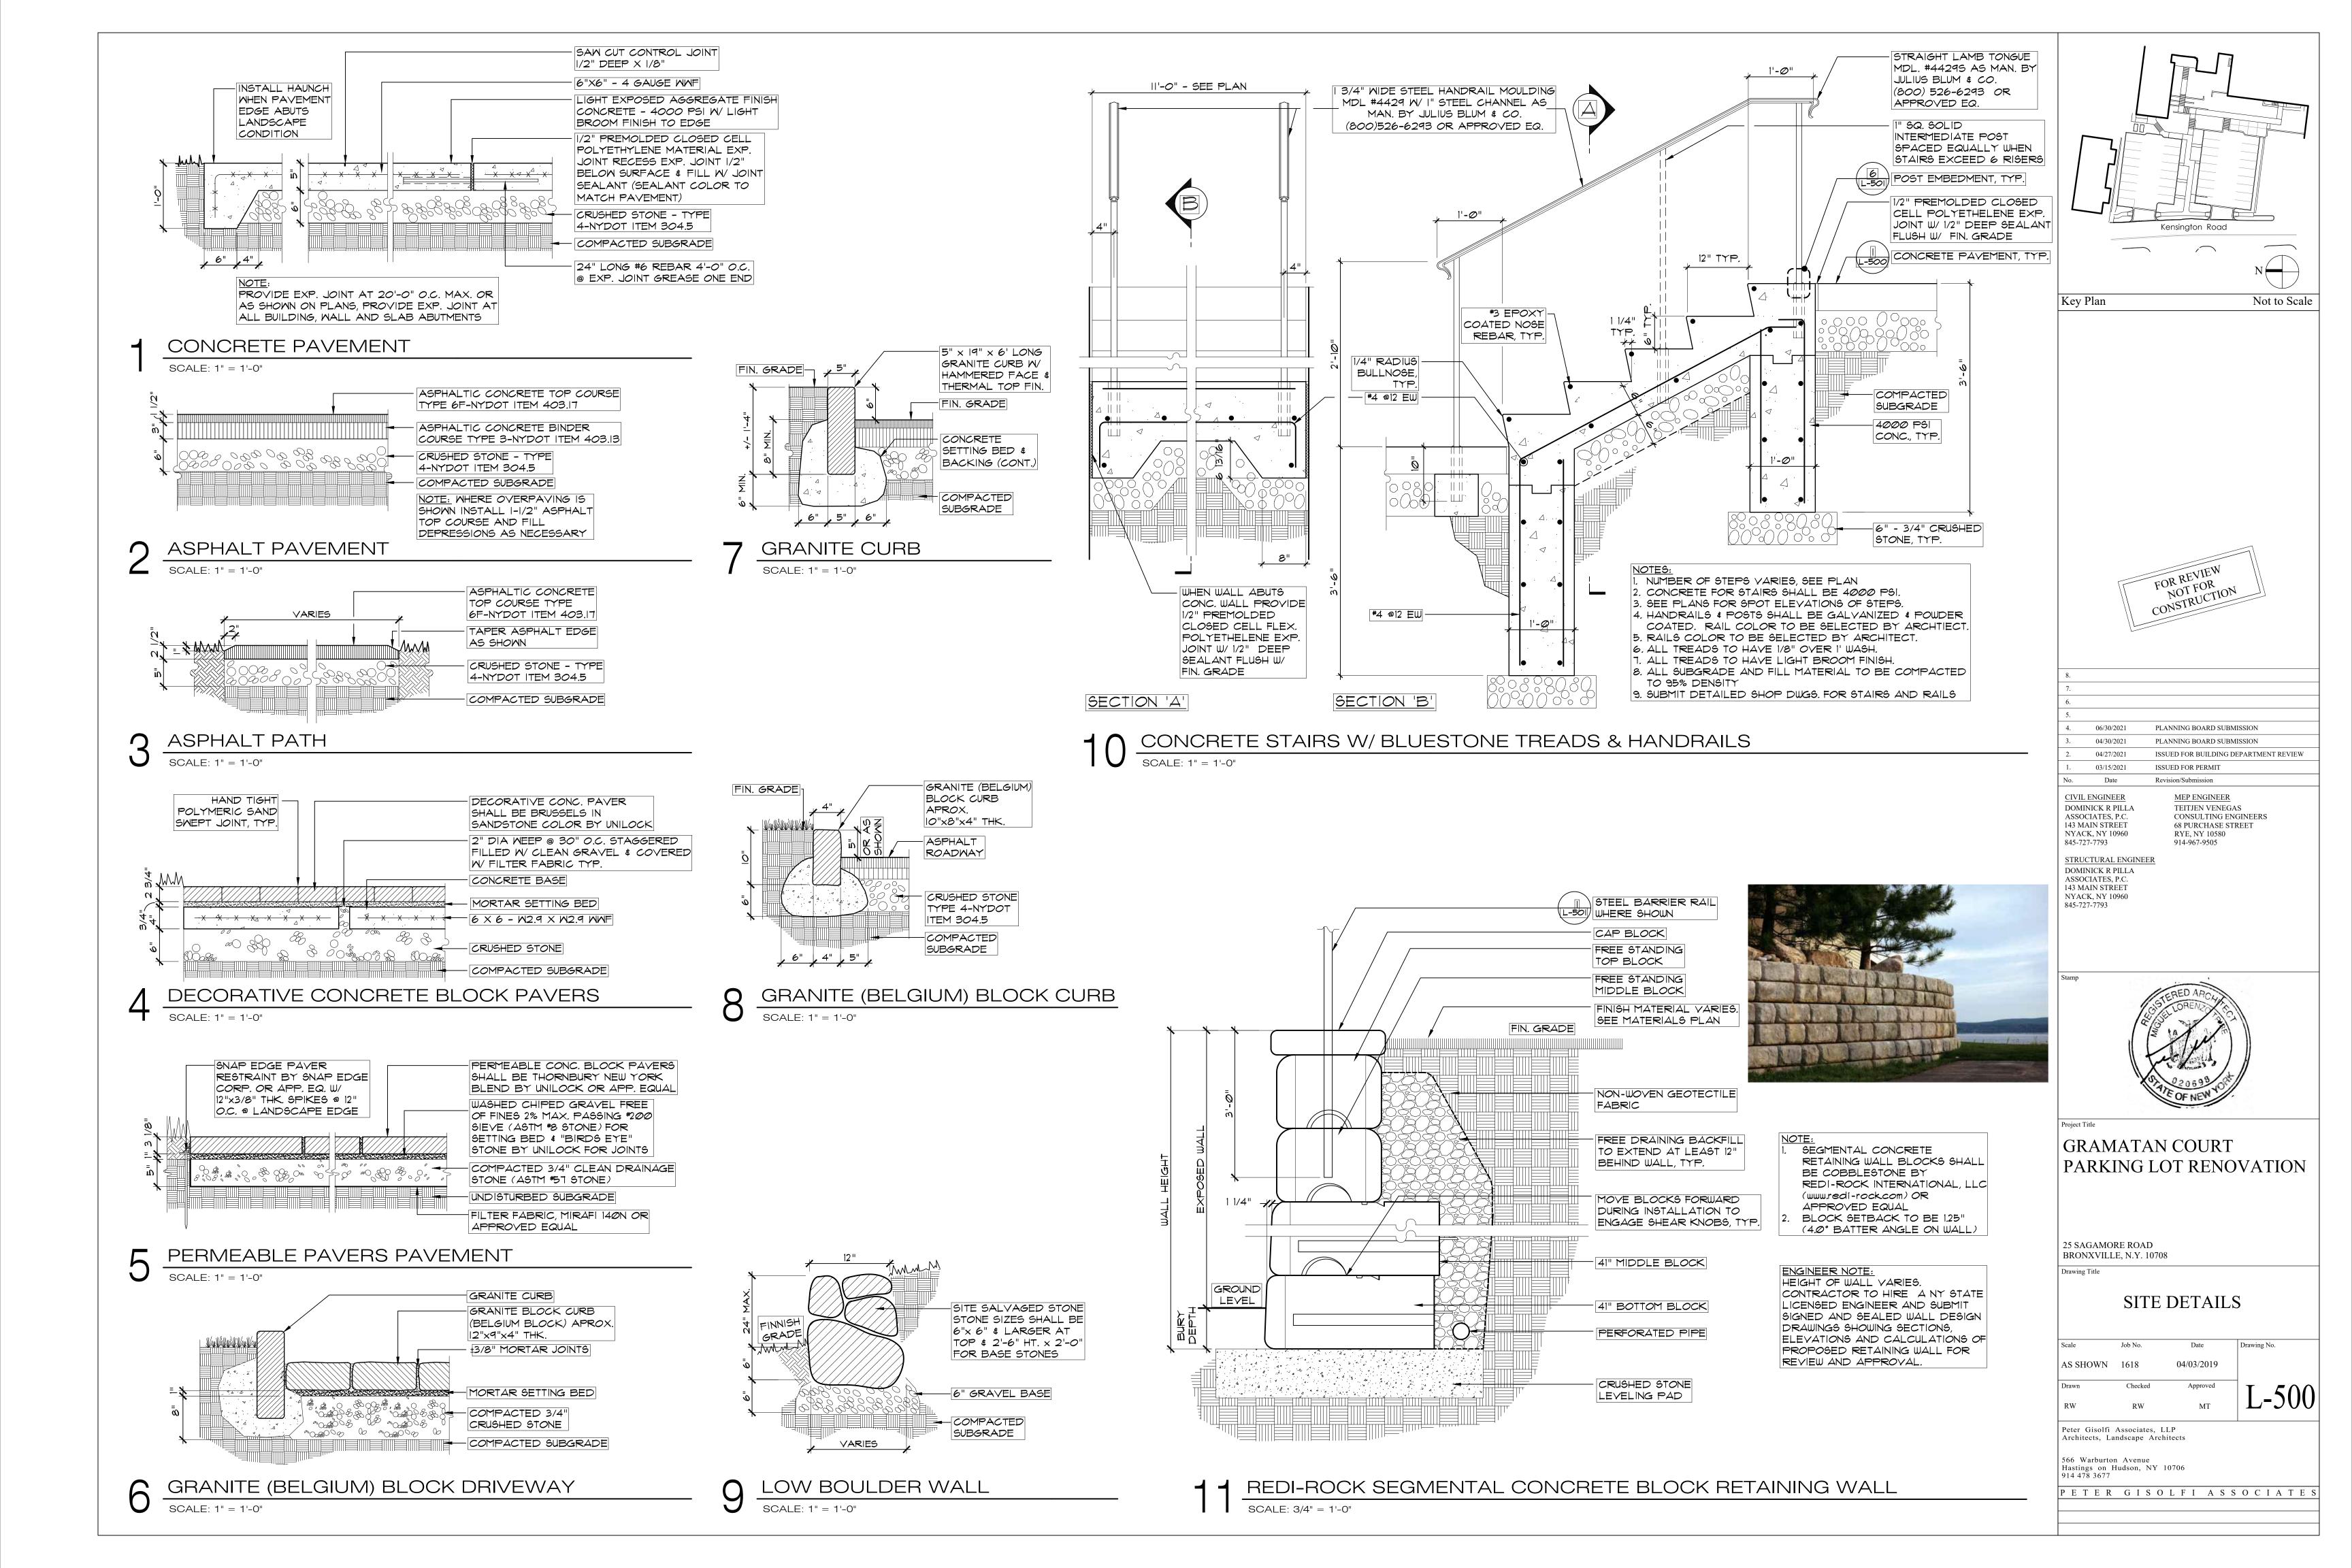

| Current land use of site: (Residential; Commercial; Undeveloped) Residential                                                                                                 |  |  |
|------------------------------------------------------------------------------------------------------------------------------------------------------------------------------|--|--|
| Current condition of site: (Building; Brush; ect.) Parking lot, Pedestrian paths and stairs,                                                                                 |  |  |
| and landscape areas                                                                                                                                                          |  |  |
| Estimated cost of proposed improvements: \$ 427,000.00                                                                                                                       |  |  |
| Anticipated increase number of Residents; Shopper; Employees; ect. No increase                                                                                               |  |  |
| Describe proposed use, including primary, secondary uses; ground floor area; height; number of stories for each building. Attach additional 8 1/2" x 11" sheets if required. |  |  |
| -For residential buildings include number of dwelling units by size.                                                                                                         |  |  |
| -For non-residential building include total floor area; sales areas; number of automobile and truck parking spaces.                                                          |  |  |
| -Other proposed structures (including shed; garages; ect.)                                                                                                                   |  |  |
| A new decorative precast concrete block retaining wall with decorative railing is proposed on                                                                                |  |  |
| the east side of the parking area. The wall will be approx. 120 feet in length and will vary                                                                                 |  |  |
| in height from 6" up to about 7 feet.                                                                                                                                        |  |  |
|                                                                                                                                                                              |  |  |
|                                                                                                                                                                              |  |  |
|                                                                                                                                                                              |  |  |
|                                                                                                                                                                              |  |  |
|                                                                                                                                                                              |  |  |
|                                                                                                                                                                              |  |  |
|                                                                                                                                                                              |  |  |
| Owners Name: Tim REIDY                                                                                                                                                       |  |  |
| Owners Signature: Tim Pay Date: 5/8/2                                                                                                                                        |  |  |