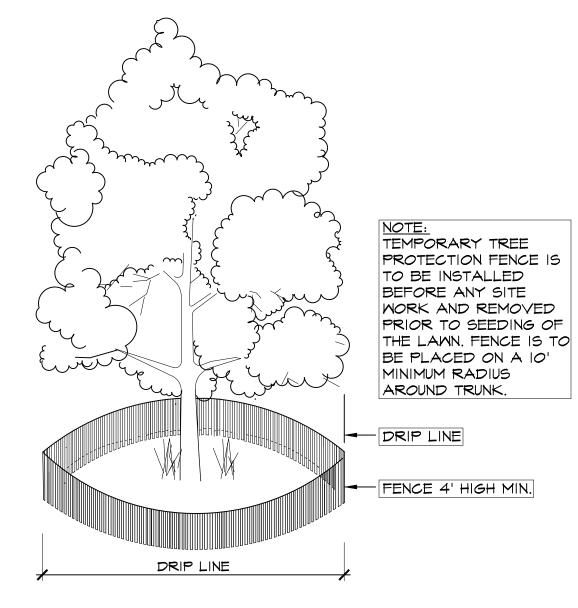

OVE PLANT FROM CONTAINER AND GENTLY COMB OUT ROOTS - SUBGRADE PERENNIAL/GROUND COVER PLANTING

#### PLANT GROUND COVER SCALE: 1/2" = 1'-0"

SCALE: 1/2" = 1'-0"

NOTE: REMOVE ALL WIRE, PLASTIC TAGS OR OTHER SYNTHETIC MATERIAL FROM TREE PRIOR TO PLANTING. " x 18" LONG NYLON TREE STRAP W/ GROMMETS. LOOP CABLE THROUGH STRAP \$ SECURE W/ CABLE CLAMPS 4" WIDE CRINKLED WATERPROOF PAPER TREE WRAP 50% OVERLAP, TIED WITH STOUT HEMP CORD AT TREE CROWN, CENTER, \$ TOP OF TREE BALL "ARBOR TIE" SYNTHETIC STRAP (TYP. FOR 3 EVENLY SPACED) TOP OF ROOT FLARE TO BE PLANTED I"-2" ABOVE FINISH GRADE, SEE PLANTING NOTES 2" MULCH LAYER FINISH GRADE 3" DIA. CEDAR STAKES. 4' LONG REMOVE ROOTBALL BURLAP FROM TOP 1/3 OF BALL - TOPSOIL MIX COMPACTED SUBGRADE PEDESTAL 8'-0" DIA. MIN. SUBGRADE



# CONSTRUCTION FENCE



TREE PROTECTION



FOR REVIEW NOTFOR CONSTRUCTION

| 0. |            |                                     |
|----|------------|-------------------------------------|
| 7. |            |                                     |
| 6. |            |                                     |
| 5. |            |                                     |
| 4. | 06/30/2021 | PLANNING BOARD SUBMISSION           |
| 3. | 04/30/2021 | PLANNING BOARD SUBMISSION           |
| 2. | 04/27/2021 | ISSUED FOR BUILDING DEPARTMENT REVI |
| 1. | 03/15/2021 | ISSUED FOR PERMIT                   |
|    |            |                                     |

Revision/Submission

TEITJEN VENEGAS

RYE, NY 10580

914-967-9505

68 PURCHASE STREET

CIVIL ENGINEER DOMINICK R PILLA 143 MAIN STREET NYACK, NY 10960 845-727-7793

8