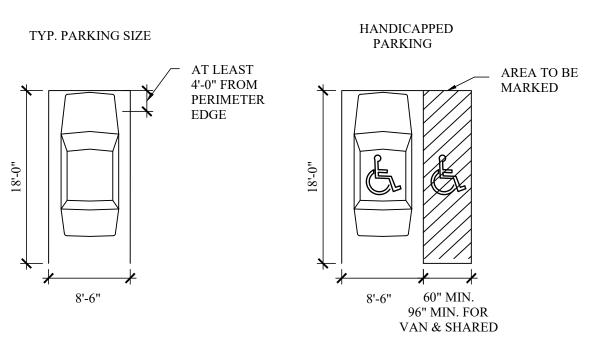

BUILDING DEPARTMENT REVIEW

TEITJEN VENEGAS

RYE, NY 10580

914-967-9505

68 PURCHASE STREET

03/15/2021 ISSUED FOR PERMIT Revision/Submission

143 MAIN STREET NYACK, NY 10960 845-727-7793 DOMINICK R PILLA ASSOCIATES, P.C.

DOMINICK R PILLA

43 MAIN STREET

NYACK, NY 10960

845-727-7793



GRAMATAN COURT PARKING LOT RENOVATION

25 SAGAMORE ROAD BRONXVILLE, N.Y. 10708

# EROSION AND SEDIMENT CONTROL DETAILS

| Scale    | Job No. | Date       | Drawing No. |
|----------|---------|------------|-------------|
| AS NOTED | 1618    | 04/30/2021 |             |
| Drawn    | Checked | Approved   |             |
| JВ       | SM      | SM         |             |

Peter Gisolfi Associates, LLP rchitects, Landscape Architects

56 Warburton Avenue astings on Hudson, NY 10706





SCALE: 3/8" = 1'-0"











| 0.  |            |                                      |
|-----|------------|--------------------------------------|
| 7.  |            |                                      |
| 6.  |            |                                      |
| 5.  |            |                                      |
| 4.  | 06/30/2021 | PLANNING BOARD SUBMISSION            |
| 3.  | 04/30/2021 | PLANNING BOARD SUBMISSION            |
| 2.  | 04/27/2021 | ISSUED FOR BUILDING DEPARTMENT REVIE |
| 1.  | 03/15/2021 | ISSUED FOR PERMIT                    |
| No. | Date       | Revision/Submission                  |

MEP ENGINEER

TEITJEN VENEGAS

CIVIL ENGINEER
DOMINICK R PILLA
ASSOCIATES, P.C.
143 MAIN STREET
NYACK, NY 10960
845-727-7793

143 MAIN STREET
NYACK, NY 10960
845-727-7793

STRUCTURAL ENGINE