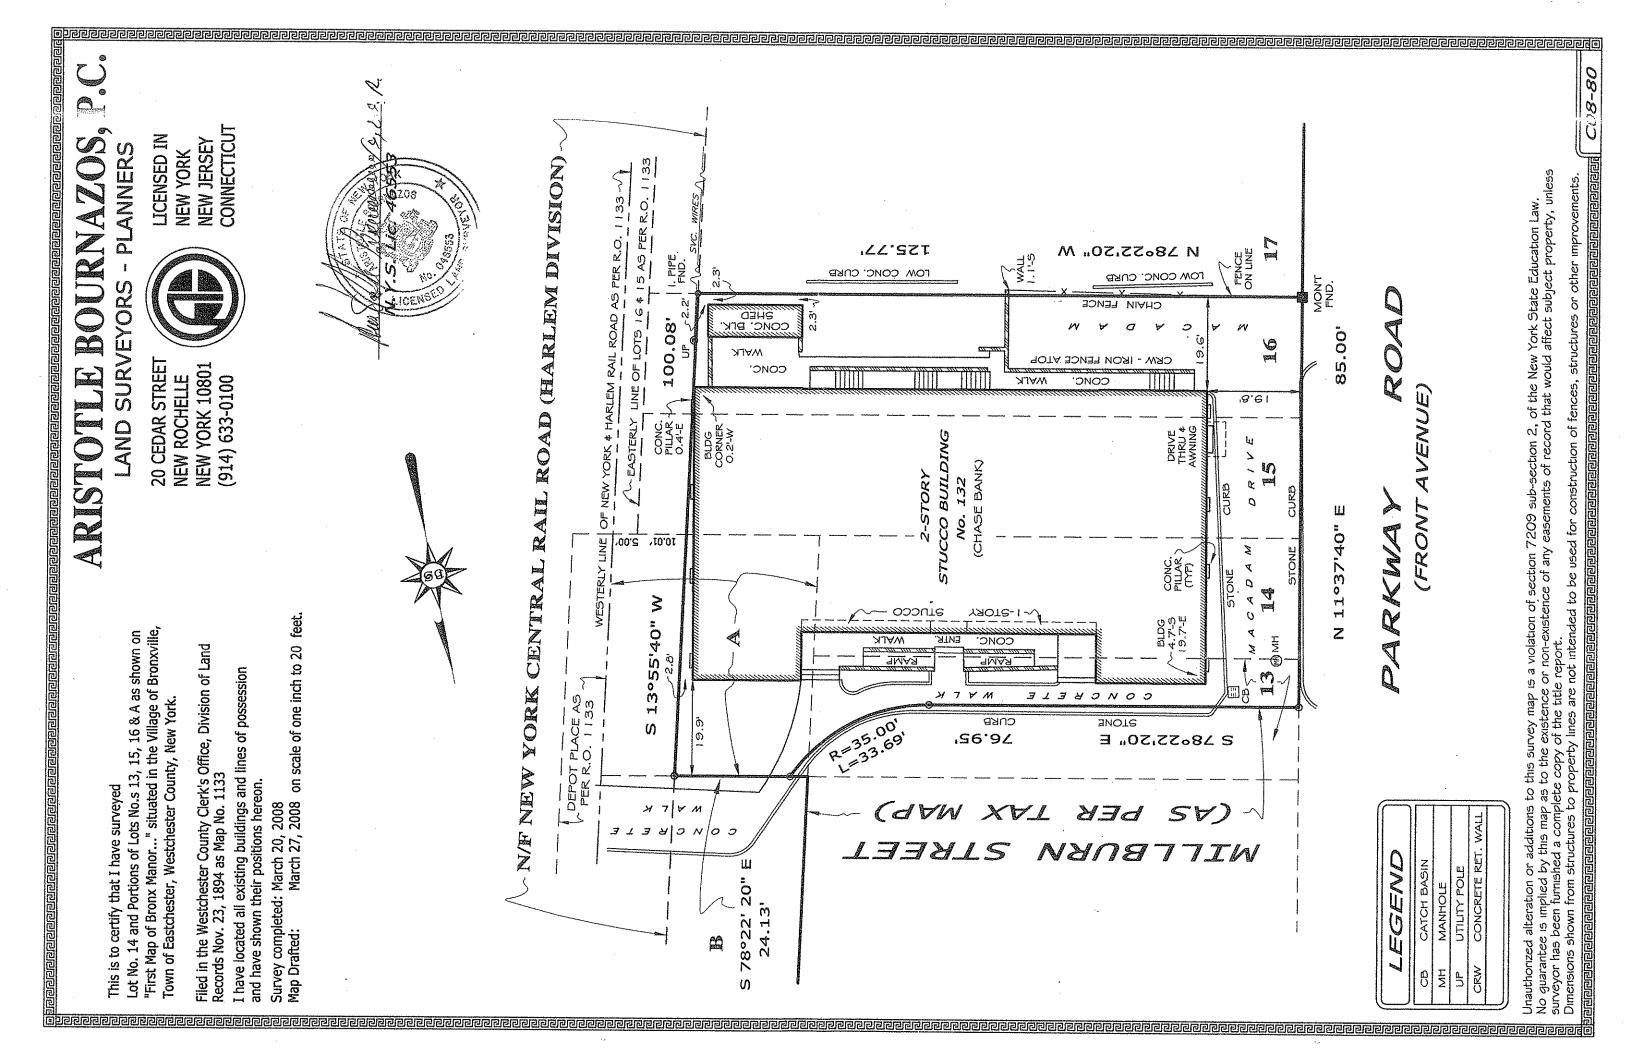

| Exhibit A: | Completed Village of Bronxville Site Development Application Form.                                                                                                                                              |
|------------|-----------------------------------------------------------------------------------------------------------------------------------------------------------------------------------------------------------------|
| Exhibit B: | SEQRA Short Environmental Assessment Form (although NIBUR respectfully submits that this application constitutes a Type II Action exempt from SEQRA per Section 617.5(c), including sub-sections (18) and (9)). |
| Exhibit C: | Indenture/Deed, dated August 15, 1997, recorded with Westchester County Land Records at Liber 11832, Page 136, on October 8, 1997.                                                                              |
| Exhibit D: | Property Survey by Aristotle Bournazos, PC, dated March 2008.                                                                                                                                                   |