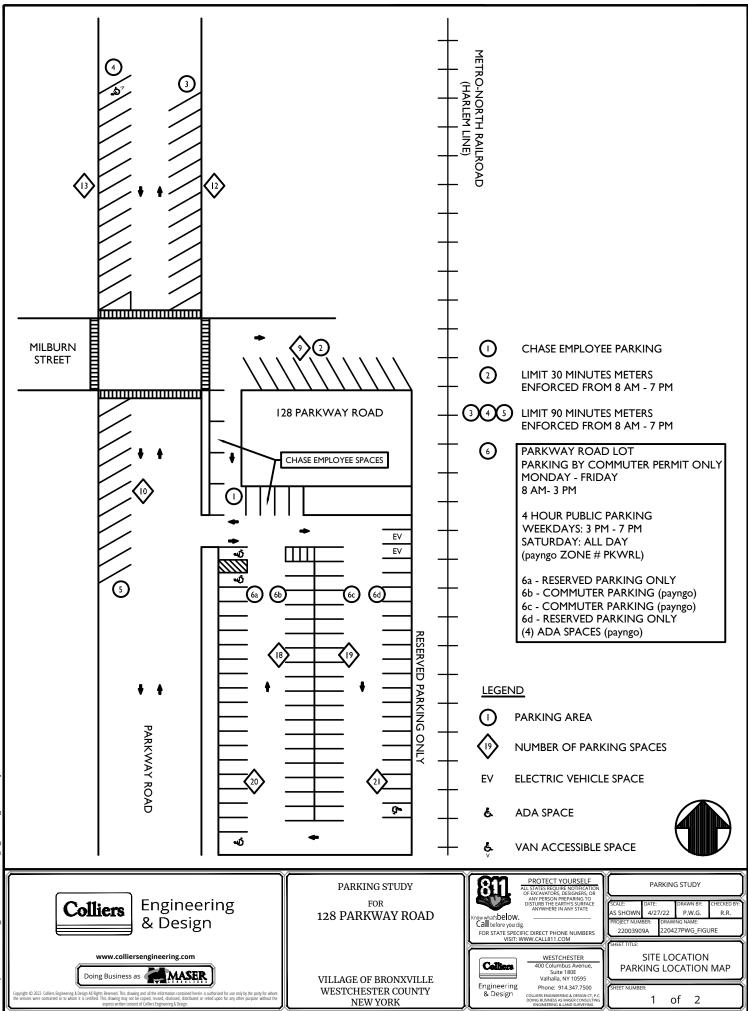

Page -3-

Prelude NY MSO's professional office on the second floor of the existing building on the Premises will have hours of operation from 7 AM to 5 PM (Monday – Friday) with staff arriving between 6:30 AM to 7 AM. The health professional office is closed on Saturday and Sunday. Staffing and scheduling is organized around a 7 AM to 9:30 AM phase of shorter appointments (approximately 20-minutes) for consultations with patients attended by medical assistants/nurse practitioners before administrative staff arrive. The 4 medical professionals together can attend to approximately 10 patients an hour between 7AM – 9:30AM. At this point in the day, most of the retailers and personal services in the Village are not open and the Chase Bank on the first floor of the Premises does not open until 9 AM. As such, the patients arriving in the early morning hours have open access to the 9 municipal parking spaces directly in front of the Premises that operate on 30-minute meters. During the remaining 7.5 hours of the day, the appointments range from 30 minutes to 90 minutes in length with approximately 10 to 20 patients arriving during this entire time period. In addition to the 9 spaces in front of the Premises, there are an additional 36 metered spaces that operate on 60 or 90-minute meters within a one block radius of the property. It is expected that on average, the health professional office will have 7 to 10 medical professionals and 2-3 patients in this medical practice hourly during the main part of the day. So, of the 36 short-term meters in the vicinity, only two to three of them will be used by patients each hour during this timeframe.

https://www.walkscore.com/score/128-pkwy-rd-bronxville-ny-10708.

Additionally, the Village of Bronxville operates numerous parking garages and lots within close proximity to the Premises, including the Parkway Road Lot immediately to the South, the Kraft Avenue lot directly across the railroad train tracks, Kensington Garage, the Maltby Lot off Stone Place, the Cedar Street lot, and the Garden Avenue lot, with spaces reserved for public parking, merchant parking, resident parking and meter pay stations. See

<u>https://www.villageofbronxville.com/sites/g/files/vyhlif336/f/imce/parking map 2021-01.jpg</u>. With such easy access to several modes of public transportation in close proximity to the Premises, it is expected that half of the medical professionals (approximately 7) will utilize forms of mass transit. It is also expected that some of the patients may drive and take advantage of the