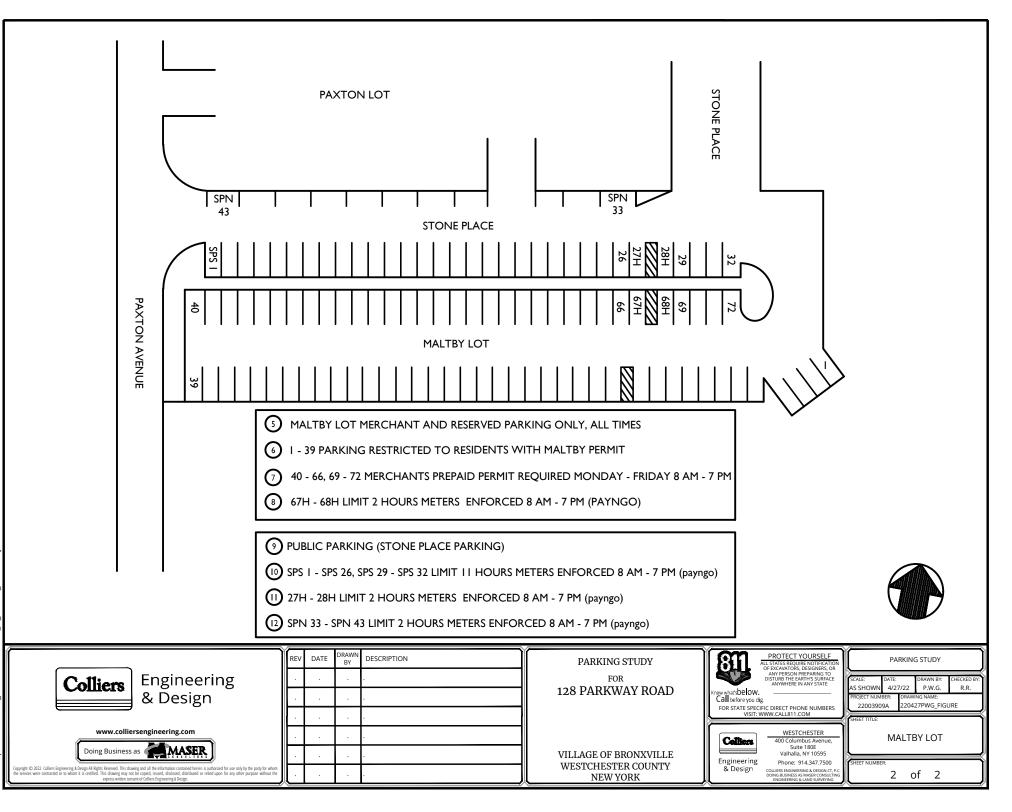

https://www.walkscore.com/score/128-pkwy-rd-bronxville-ny-10708.

Additionally, the Village of Bronxville operates numerous parking garages and lots within close proximity to the Premises, including the Parkway Road Lot immediately to the South, the Kraft Avenue lot directly across the railroad train tracks, Kensington Garage, the Maltby Lot off Stone Place, the Cedar Street lot, and the Garden Avenue lot, with spaces reserved for public parking, merchant parking, resident parking and meter pay stations. See

<u>https://www.villageofbronxville.com/sites/g/files/vyhlif336/f/imce/parking map 2021-01.jpg</u>. With such easy access to several modes of public transportation in close proximity to the Premises, it is expected that half of the medical professionals (approximately 7) will utilize forms of mass transit. It is also expected that some of the patients may drive and take advantage of the