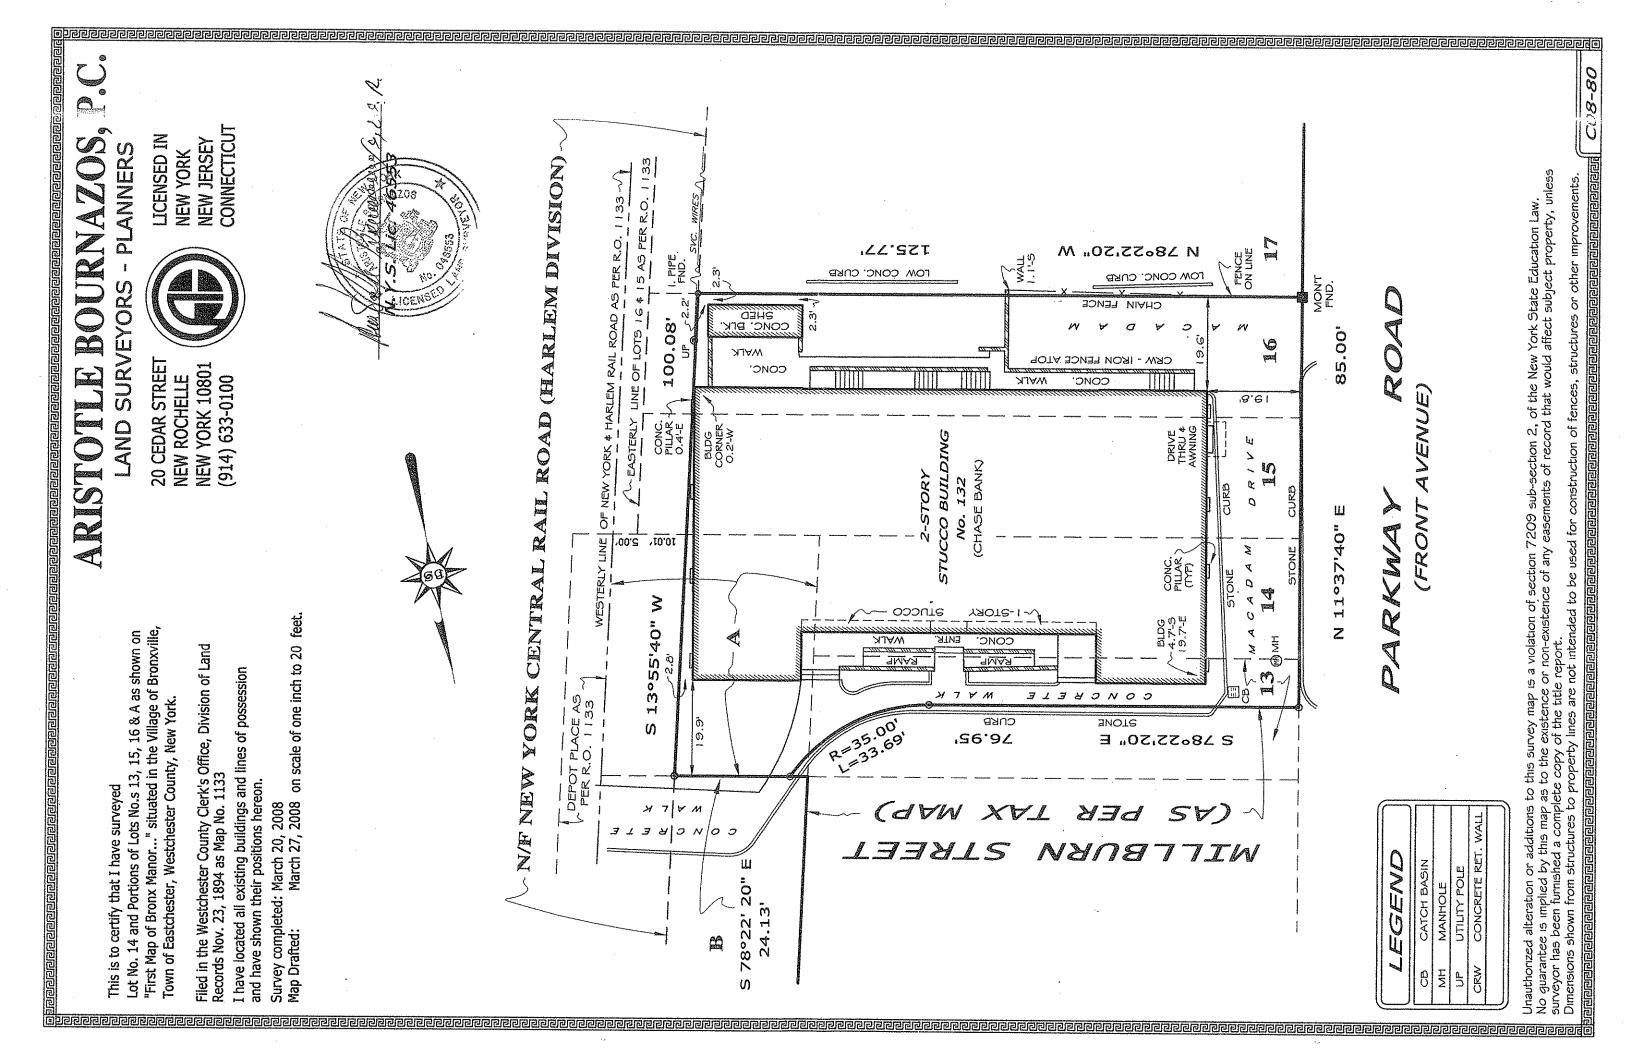

| Exhibit A: | Completed Village of Bronxville Site Development Application Form.                                                                                                                                              |
|------------|-----------------------------------------------------------------------------------------------------------------------------------------------------------------------------------------------------------------|
| Exhibit B: | SEQRA Short Environmental Assessment Form (although NIBUR respectfully submits that this application constitutes a Type II Action exempt from SEQRA per Section 617.5(c), including sub-sections (18) and (9)). |
| Exhibit C: | Indenture/Deed, dated August 15, 1997, recorded with Westchester County Land Records at Liber 11832, Page 136, on October 8, 1997.                                                                              |
| Exhibit D: | Property Survey by Aristotle Bournazos, PC, dated March 2008.                                                                                                                                                   |

April 13, 2022 Page -5-

Exhibit E: 2<sup>nd</sup> Floor Drawings by MKDA, dated March 28, 2022.

Exhibit F: Village NYS ORPS Property Card for the Premises.

NIBUR also respectfully requests that the Planning Board waive any of the submission materials that it believes to be unnecessary per Zoning Law Sections 310-31C and 310-48, given the limited nature of the project for the Premises. Lastly, NIBUR will provide under separate cover contemporaneous with this application checks made payable to the "Village of Bronxville" constituting payment of the Site Development Application Fee and the Escrow Deposit.