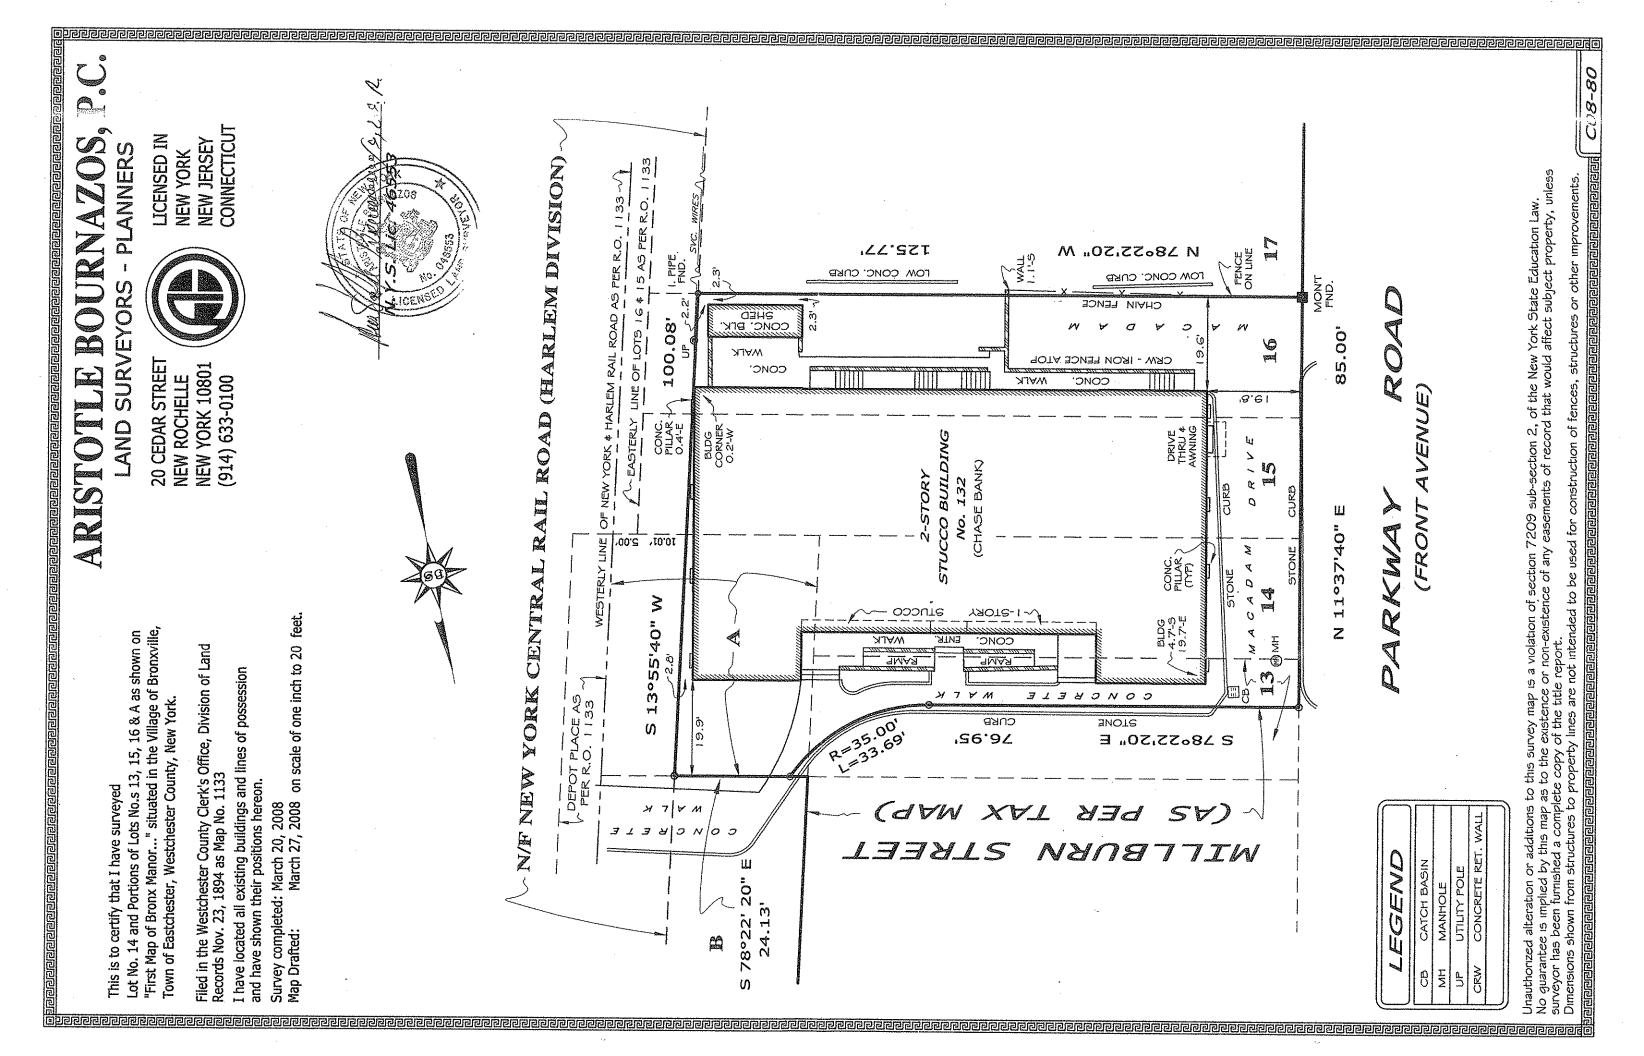

## B. Project Description and Location

The Applicant, NIBUR 132 Parkway Road Bronxville LLC, through its agent George Comfort & Sons, Inc., is seeking a change of Use/Amended Site Plan Approval with Parking Reduction for the re-occupancy of the 2<sup>nd</sup> floor of the 128 Parkway Road Building (Chase Bank Building), as a Health Professional Office for The Prelude Network Fertility Practice. The 128 Building is bounded on the west by Parkway Road, on the north by Milburn Street/Station Plaza, on the east by Metro North Railroad (Harlem Line), and on the south by the municipally controlled Parkway Road Lot.

In addition to the above public metered parking, there is public metered parking in the Stone Place Lot.

The Site Location and Parking Location Map is shown on Figures No. 1 and 2 (Attachment 2).

Section D of this study discusses the results of the parking surveys and parking availability in the area.

Dear Chairman Reetz and Members of the Planning Board:

This letter is respectfully submitted on behalf of NIBUR 132 Parkway Road Bronxville LLC ("NIBUR"), through its agent George Comfort & Sons, Inc., as the owner since October 1997 of the parcel of real property located at 128 Parkway Road in the Village of Bronxville, New York, consisting of approximately 0.275 acres / 12,000 +/- square feet, classified in the Central Business A Zoning, bearing a tax identifications of Section 4., Block 5, Lot 11, and being bounded on the West by Parkway Road, on the North by Millburn Street/Station Plaza, on the East by the Metro-North Railroad/MTA, and on the South by the municipally controlled Parkway Road parking lot/facility (the "Premises").

| Exhibit A: | Completed Village of Bronxville Site Development Application Form.                                                                                                                                              |
|------------|-----------------------------------------------------------------------------------------------------------------------------------------------------------------------------------------------------------------|
| Exhibit B: | SEQRA Short Environmental Assessment Form (although NIBUR respectfully submits that this application constitutes a Type II Action exempt from SEQRA per Section 617.5(c), including sub-sections (18) and (9)). |
| Exhibit C: | Indenture/Deed, dated August 15, 1997, recorded with Westchester County Land Records at Liber 11832, Page 136, on October 8, 1997.                                                                              |
| Exhibit D: | Property Survey by Aristotle Bournazos, PC, dated March 2008.                                                                                                                                                   |