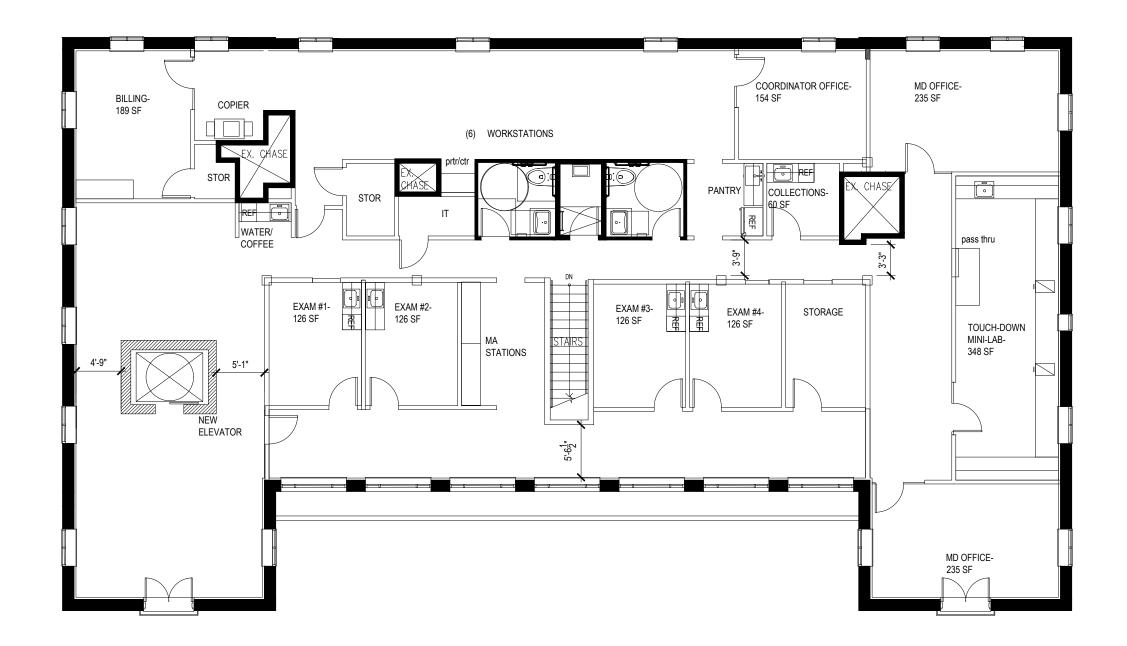

On the second floor of 128 Parkway Road, Prelude NY MSO is proposing a Health Professional Office accessed by stairs and a new elevator. Two doctors and 4 medical assistants/nurse practitioners will provide compassionate care throughout every step of the patient journey. There will be 4 consultation rooms and 2 offices for doctors as well as administrative spaces and a pantry.

April 13, 2022 Page -5-

Exhibit E: 2<sup>nd</sup> Floor Drawings by MKDA, dated March 28, 2022.

Exhibit F: Village NYS ORPS Property Card for the Premises.

NIBUR also respectfully requests that the Planning Board waive any of the submission materials that it believes to be unnecessary per Zoning Law Sections 310-31C and 310-48, given the limited nature of the project for the Premises. Lastly, NIBUR will provide under separate cover contemporaneous with this application checks made payable to the "Village of Bronxville" constituting payment of the Site Development Application Fee and the Escrow Deposit.