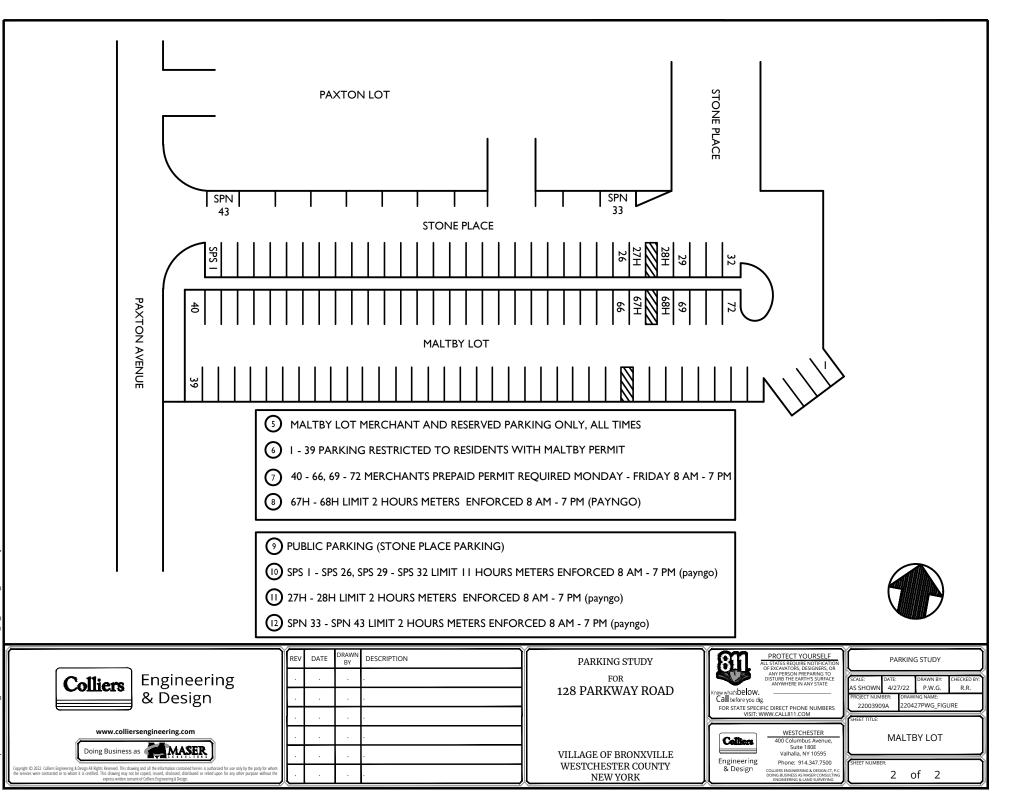

- Parking Area 1 128 Building / Chase Employee Parking
- Parking Area 2 (9) Limit 30 Minutes Meters (Enforced from 8 am 7 pm)
- Parking Area 3 (35) Limit 90 Minutes Meters (Enforced from 8 am 7 pm)
- Parkway Road Lot (Reserved Parking and Commuter Parking)
   Parking by Commuter Permit Only Monday Friday; 8 am 3 pm
   4 Hour Public Parking Weekdays 3 pm 7 pm; Saturdays All-Day
- Maltby Lot Merchant and Reserved parking only, All Times
- Stone Place Public Parking
   (32) Limit 11 Hours Meters (Enforced from 8 am 7 pm)
   (11) Limit 2 Hours Meters (Enforced from 8 am 7 pm)

The location of above parking areas surveyed including number of parking spaces and parking regulations/restrictions are shown on Figures No. 1 and 2 (Attachment 3) and the results of the parking surveys (available parking) is summarized in Tables No. 5 and 6 (Attachment 4).

As shown on Table No. 6, there is also available Public Parking in the Stone Place Lot; 33 parking spaces available between 7:00 am – 7:30 am, 25 parking spaces available between 7:30 am – 8:00 am, and 2–15 parking spaces available (average of 8 parking spaces) between 8:00 am – 5:00 pm.

In addition to the above public metered parking, Table No. 5 also shows the available parking at the Parkway Road Lot for both the Reserved and Commuter Parking and Table No. 6 also shows the available Merchant and Reserved Parking, both of which shows available parking.