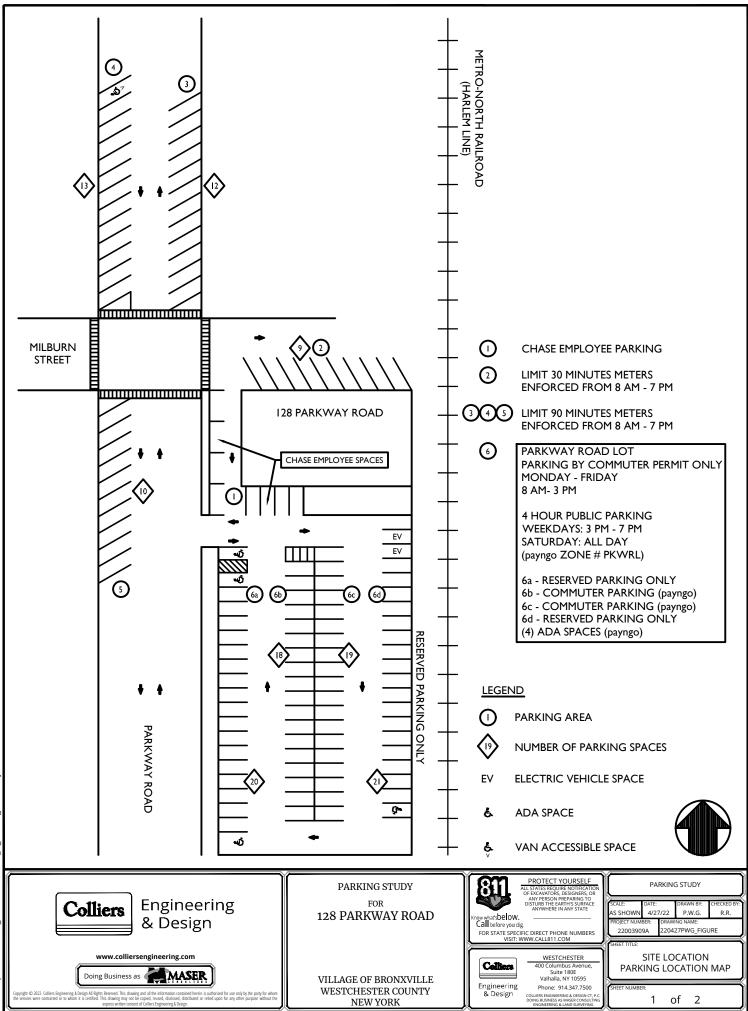

In addition to the above public metered parking, there is public metered parking in the Stone Place Lot.

The Site Location and Parking Location Map is shown on Figures No. 1 and 2 (Attachment 2).

Section D of this study discusses the results of the parking surveys and parking availability in the area.

- Parking Area 1 128 Building / Chase Employee Parking
- Parking Area 2 (9) Limit 30 Minutes Meters (Enforced from 8 am 7 pm)
- Parking Area 3 (35) Limit 90 Minutes Meters (Enforced from 8 am 7 pm)
- Parkway Road Lot (Reserved Parking and Commuter Parking)
   Parking by Commuter Permit Only Monday Friday; 8 am 3 pm
   4 Hour Public Parking Weekdays 3 pm 7 pm; Saturdays All-Day
- Maltby Lot Merchant and Reserved parking only, All Times
- Stone Place Public Parking
   (32) Limit 11 Hours Meters (Enforced from 8 am 7 pm)
   (11) Limit 2 Hours Meters (Enforced from 8 am 7 pm)

The location of above parking areas surveyed including number of parking spaces and parking regulations/restrictions are shown on Figures No. 1 and 2 (Attachment 3) and the results of the parking surveys (available parking) is summarized in Tables No. 5 and 6 (Attachment 4).

As shown on Table No. 5, during the 7:00 am to 9:30 am time period when staffing and scheduling for consultations with patients occurs, there are 4-8 parking spaces available in Parking in Area 1- 30 Minutes Meters and 22-34 parking spaces available in Parking Area 2 - 90 Minutes Meters which would accommodate the facility needs.

As shown on Table No. 5, during the 9:30 am – 5:00 pm time period, when the facility is serving 2-3 patients hourly, there are a total of 16-24 parking spaces available (average of 19 parking spaces) in Parking Areas 2 and 3, which would accommodate the facility needs.