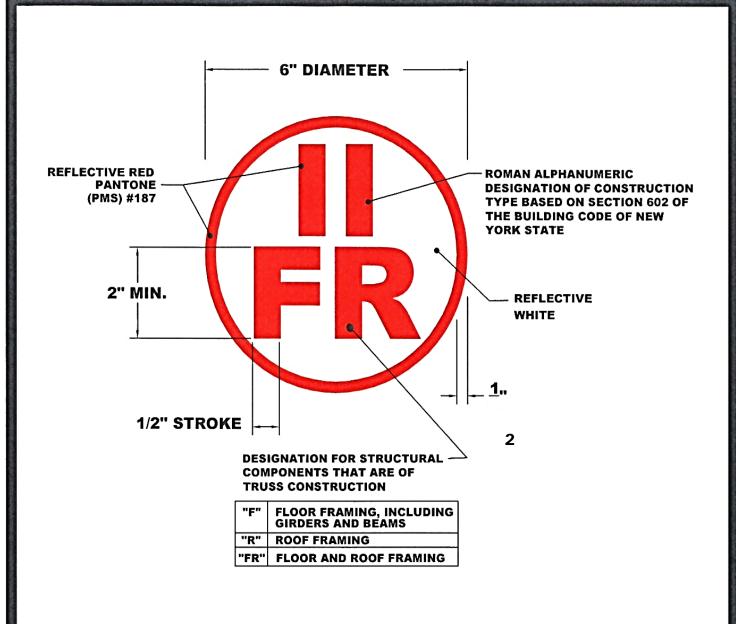

<sup>\*\*</sup> A COPY OF THIS FORM SHALL BE CONCURRENTLY SUBMITTED VIA EMAIL TO\*\*
FIREPREVENT@EASTCHESTERFD.COM

TRUSS IDENTIFICATION SIGN
COMPLIANCE WITH 19 NYCRR PART 1264

NOT TO SCALE

EXAMPLE TRUSS IDENTIFICATION SIGN DATE:03/08/2005