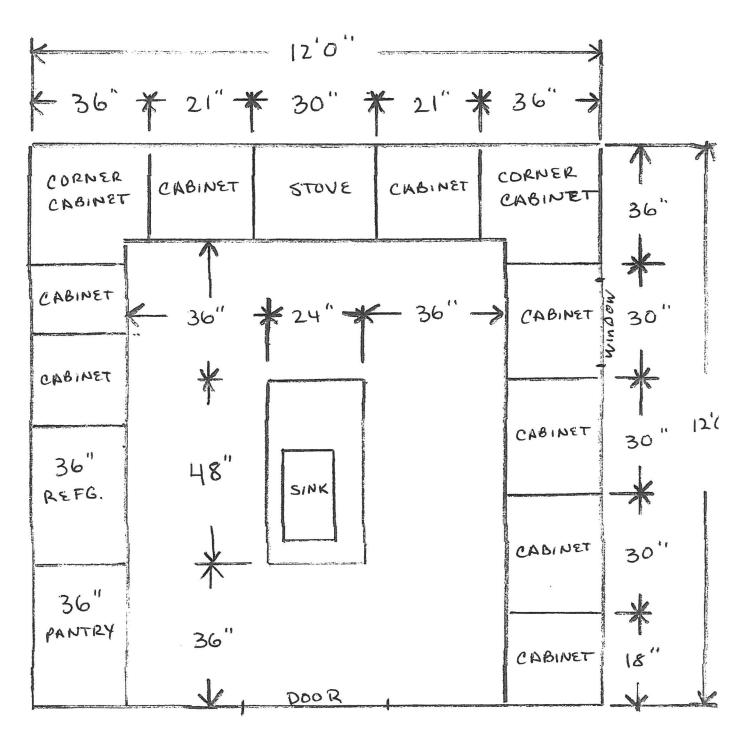

| NAME: |  |  |
|-------|--|--|
|       |  |  |

ADDRESS:

PROPOSED FLOOR PLAN

SCALE: 1/2"= 1-0"

| NAME: |  |  |  |
|-------|--|--|--|
|       |  |  |  |
|       |  |  |  |

| K          | I       | 2'0"           |          | 7       |  |
|------------|---------|----------------|----------|---------|--|
| CABINET    | CABINET | 30"<br>CABINET | C 481N64 | CABINET |  |
| BACKSPLASH |         |                |          | 8'0"    |  |
| CABINET    | CABINET | 30°            | CABINET  | CABINET |  |