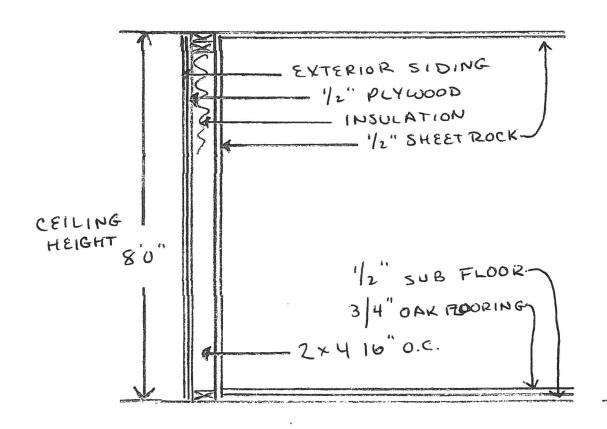

ELEVATION

SCALE: 1/2" = 1-0"

| NAME:    | <br> | <br> |
|----------|------|------|
|          |      |      |
|          |      |      |
| ADDRESS: |      |      |

CROSS SECTION

SCALE: 1/2" = 1-0"