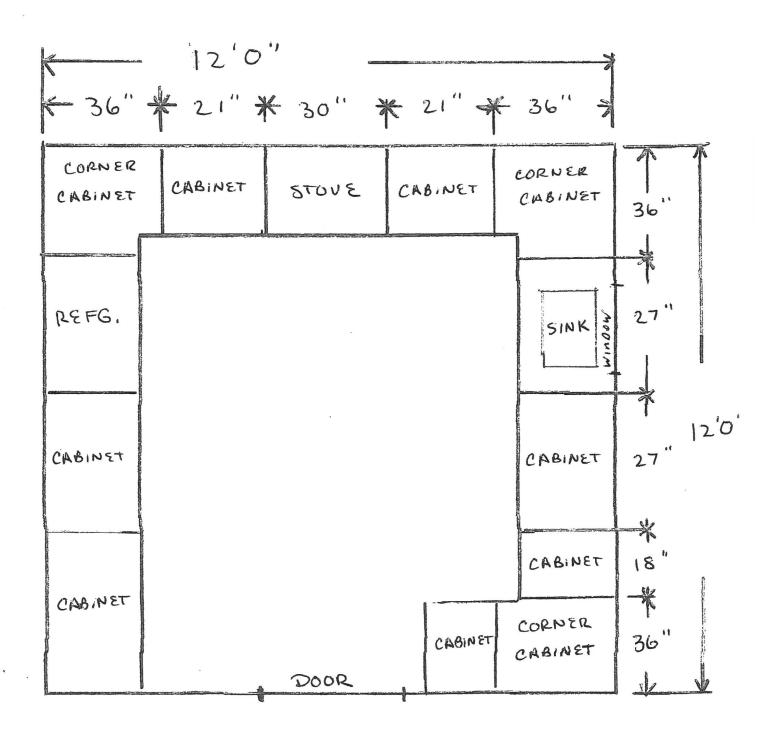

to scale and must include all items listed above.

YOU MUST SUBMIT THIS FORM WITH YOUR APPLICATION IF IT IS FOR A KITCHEN OR BATHROOM.

| NAME: |  |
|-------|--|
|       |  |

ADDRESS:

EXISTING FLOOR PLAN

SCALE: 1/2" = 1-0"